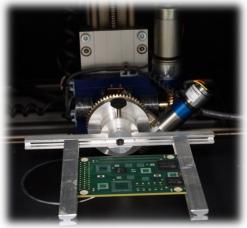

## **X-RAY INSPECTION SYSTEM**

| Manufacturer:  | Glenbrook Technologies     |
|----------------|----------------------------|
| Type/Model:    | JewelBox 70T               |
| Anode Voltage: | 80 kV (Adjustable)         |
| Anode Current: | 100 microamps (Adjustable) |
| Magnification: | 7X to 2000X                |
| Manipulator:   | 5-Axis Joystick            |

The JewelBox 70T offers excellent resolution and sensitivity for laboratory and failure analysis inspections. The system has a highresolution x-ray camera and a 10-micron x-ray source to provide magnification from 7X to 2000X, with a resolution of 100 line pairs/mm. Current use for this system is to perform solderability analysis on PCB assemblies.