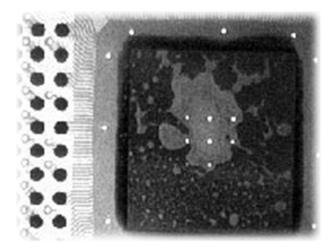

## **X-RAY INSPECTION SYSTEM**

| Manufacturer:  | Glenbrook Technologies     |
|----------------|----------------------------|
| Type/Model:    | JewelBox 70T               |
| Anode Voltage: | 80 kV (Adjustable)         |
| Anode Current: | 100 microamps (Adjustable) |
| Magnification: | 7X to 2000X                |
| Manipulator:   | 5-Axis Joystick            |

The JewelBox 70T offers excellent resolution and sensitivity for laboratory and failure analysis inspections. The system has a highresolution x-ray camera and a 10-micron x-ray source to provide magnification from 7X to 2000X, with a resolution of 100 line pairs/mm. Current use for this system is to perform solderability analysis on PCB assemblies.