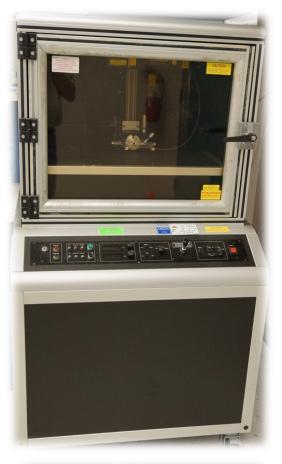

## **X-RAY INSPECTION SYSTEM**

| Manufacturer:  | Glenbrook Technologies     |
|----------------|----------------------------|
| Type/Model:    | JewelBox 70T               |
| Anode Voltage: | 80 kV (Adjustable)         |
| Anode Current: | 100 microamps (Adjustable) |
| Magnification: | 7X to 2000X                |
| Manipulator:   | 5-Axis Joystick            |

The JewelBox 70T offers excellent resolution and sensitivity for laboratory and failure analysis inspections. The system has a highresolution x-ray camera and a 10-micron x-ray source to provide magnification from 7X to 2000X, with a resolution of 100 line pairs/mm. Current use for this system is to perform solderability analysis on PCB assemblies.