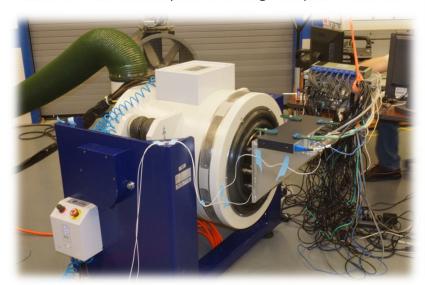

## **DYNAMIC VIBRATION SYSTEM**

Manufacturer: ETS Solutions

Type/Model: MPA404-LS232A

**Sine/Random Force:** 3,300 lbf

**Shock Force:** 6,600 lbf

Frequency Range: DC to 2,700 Hz

**Continuous Displacement:** 3.5 inches

**Shock Displacement:** 4.0 inches

Max Velocity: 5.9 ft/s

Max Acceleration (sine): 70 g

Max Static Payload: 660 lb

The dynamic vibration system is designed to simulate vibration or shock that an item will be subjected when in its normal application. The system can perform random vibration, sine vibration, sine on random vibration, sine on sine vibration, and all varieties of mechanical shock. Our controller has the capability to interface with the output of a recording device that recorded the actual vibration profile of the target component under use.