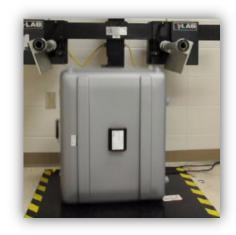

## **Specifications / Standards:**

ISTA

ASTM

ISO

The drop tester is an important tool to verify impact shock resistance. Shipping standards can be verified using the drop tester to ensure that your packaging designs meet the standard. With remote shock sensors applied to the test specimen and to the external surface of the shipping container we can determine the dampening effects of the packaging material. This is important when shipping

sensitive electronics to make sure they can survive the shipping standard, either custom or published.