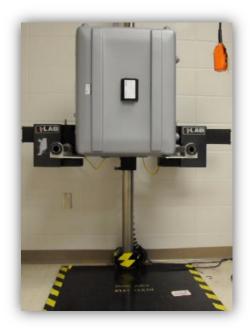

## **Specifications / Standards:**

ISTA

ASTM

ISO

The drop tester is an important tool to verify impact shock resistance. Shipping standards can be verified using the drop tester to ensure that your packaging designs meet the standard. With remote shock sensors applied to the test specimen and to the external surface of the shipping container we can determine the dampening effects of the packaging material. This is important when shipping

sensitive electronics to make sure they can survive the shipping standard, either custom or published.