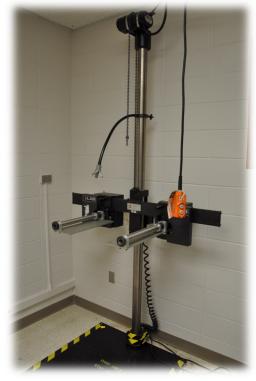

## **DROP TESTER**

Manufacturer: LAB

Type/Model: AD125

Payload Capacity: 125 lbs (56 kg)

**Drop Height:** 8" – 84"

## **Specifications / Standards:**

ISTA

ASTM

ISO

The drop tester is an important tool to verify impact shock resistance. Shipping standards can be verified using the drop tester to ensure that your packaging designs meet the standard. With remote shock sensors applied to the test specimen and to the external surface of the shipping container we can determine the dampening effects of the packaging material. This is important when shipping