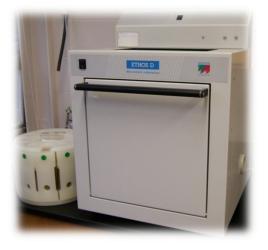

## **MICROWAVE DIGESTION LABSTATION**

Manufacturer:

Milestone

ETHOS D

Type/Model:

The Microwave Digestion Labstation is designed to prepare samples for AAS, ICR and ICP-MS. One of the reasons is the time saved with using a microwave technology compared to other heating block techniques. Using the Microwave will decrease digestion time from hours to minutes. The application in our lab facility consists of we are using the microwave for uniform heating of lonic Liquid mixtures. Having the ability to monitor the heat of the liquid using the

temperature probe guarantees that the

solution is at the proper temperature and by using the microwave we have consistent heating throughout the solution.