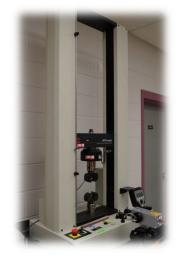

## **AXIAL/TENSION/COMPRESSION TESTING SYSTEM**

| Manufacturer:    | MTS   |
|------------------|-------|
| ivialiulatiu ti. | 10113 |

| Type/Model:          | Insight 50                             |
|----------------------|----------------------------------------|
| Axial force:         | +/-50 kN (+/- 11Kip) (11,250 lbf)      |
| Vertical Test Space: | 1050mm/43inches                        |
| Maximum Test Speed:  | 500 mm/minute (20 inches/minute)       |
| Minimum Test Speed:  | 0.001 mm/minute (0.0004 inches/minute) |
|                      |                                        |

## Space Between Columns: 835mm/33inches

The MTS Insight system is a leading edge electromechanical load frame. The MTS Insight 50 kN system features a large column spacing to accommodate testing of

oversized test samples. This additional column allows up to 5 samples, to be tested when required.