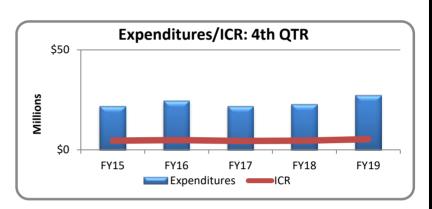

## **RESEARCH QUARTERLY DASHBOARD**

|                         | Proposal      | s Submitted FY1     | 9 YTD                    | Awar              | ds Received FY     | 19 YTD                   | Expenditures       | FY19 YTD                 |
|-------------------------|---------------|---------------------|--------------------------|-------------------|--------------------|--------------------------|--------------------|--------------------------|
| College/Center          | No.           | Amount<br>Requested | % Change vs.<br>FY18(\$) | No.               | Amount<br>Received | % Change vs.<br>FY18(\$) | Amount<br>Expended | % Change vs.<br>FY18(\$) |
| College of AHSS**       | 9             | \$181,477           | -27.84%                  | 4                 | \$162,094          | 548.38%                  | \$48,412           | 152.22%                  |
| College of Business*    | 3             | \$793,040           | 58.49%                   | 3                 | \$119,180          | -63.47%                  | \$213,027          | -3.85%                   |
| College of Education    | 20            | \$1,939,840         | -24.33%                  | 15                | \$555,116          | 44.01%                   | \$484,536          | 10.37%                   |
| College of Engineering  | 146           | \$27,316,933        | -14.88%                  | 66                | \$3,656,820        | -41.88%                  | \$4,798,726        | 37.13%                   |
| College of Science      | 83            | \$20,246,227        | -7.12%                   | 45                | \$2,357,945        | 47.80%                   | \$2,339,812        | 0.49%                    |
| College of Nursing      | 12            | \$806,437           | 173.15%                  | 7                 | \$146,225          | -17.86%                  | \$101,711          | 7.79%                    |
| CAO                     | 48            | \$37,139,130        | 100.00%                  | 62                | \$988,170          | -48.29%                  | \$958,471          | -26.27%                  |
| CCRE                    | 22            | \$7,488,849         | 281.37%                  | 17                | \$1,925,389        | -71.16%                  | \$3,145,972        | 8.95%                    |
| CMER                    | 3             | \$542,100           | 20.14%                   | 0                 | \$0                | -100.00%                 | \$596,542          | -33.89%                  |
| CSPAR                   | 57            | \$21,601,505        | 14.27%                   | 59                | \$5,429,113        | 39.57%                   | \$7,400,310        | 21.00%                   |
| ESSC                    | 55            | \$20,705,519        | -36.90%                  | 150               | \$12,658,505       | -12.18%                  | \$12,884,514       | 3.96%                    |
| ITSC                    | 22            | \$3,478,345         | -38.80%                  | 49                | \$7,986,056        | 55.60%                   | \$6,035,832        | 13.79%                   |
| President               | 0             | \$0                 | 0.00%                    | 0                 | \$0                | 0.00%                    | \$0                | 0.00%                    |
| Provost***              | 14            | \$8,964,680         | 148.15%                  | 12                | \$3,927,105        | -39.02%                  | \$3,603,304        | 8.09%                    |
| PRC                     | 37            | \$3,807,479         | -40.61%                  | 35                | \$3,337,947        | 5.13%                    | \$2,582,650        | 42.21%                   |
| Research Institute      | 29            | \$19,051,741        | -63.51%                  | 47                | \$2,377,750        | -83.83%                  | \$5,586,062        | 113.47%                  |
| RSESC                   | 75            | \$22,646,893        | -12.60%                  | 234               | \$5,605,552        | -72.08%                  | \$8,743,121        | 28.85%                   |
| SMAP Center             | 166           | \$41,652,674        | 43.41%                   | 640               | \$26,912,127       | -56.46%                  | \$32,468,887       | 6.17%                    |
| VP F&A                  | 0             | \$0                 | 0.00%                    | 3                 | \$922,752          | -42.36%                  | \$1,115,233        | 0.27%                    |
| VPRED****               | 4             | \$29,417,977        | NA                       | 205               | \$2,112,504        | NA                       | \$1,163,434        | NA                       |
| Total                   | 805           | \$267,780,846       | 3.9%                     | 1653              | \$81,180,351       | -45.24%                  | \$94,270,556       | 11.99%                   |
| * CBA includes: CMOST&  | SBDC          | **CAHSS include     | es Humanities Ce         | enter             |                    | _                        |                    |                          |
| **** VPRED includes OTC | C & OPD       | *** Provost inclue  | les: PCS, ISED, I        | Library, OIP, OIT | , Grad Studies, H  | onors & VPAA             |                    |                          |
|                         |               | FISCAL Y            | <b>EAR 2018</b>          | 8 vs 2019 Y       | EAR-TO-L           | DATE                     |                    |                          |
|                         | FY18          | FY19                |                          |                   |                    |                          |                    |                          |
| Proposals               | \$257,788,835 | \$267,780,846       | M \$40                   | 0                 |                    |                          | FY18               | 8 FY19                   |
| Awards                  | \$148,256,142 | \$81,180,351        | L \$30                   |                   |                    |                          |                    |                          |
| Expenditures            | \$84,177,106  | \$94,270,556        |                          |                   |                    |                          |                    |                          |
| ICR                     | \$17,659,686  | \$19,243,512        | o \$10<br>N              |                   |                    |                          |                    |                          |
| *Effective ICR Rate     | 27%           | 26%                 | s ș                      | 0 Proposal        | s Awards           | Expenditure              | es ICR             |                          |