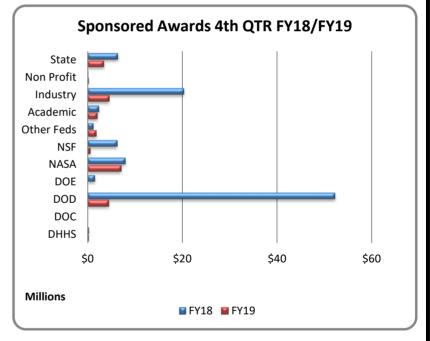

## **RESEARCH QUARTERLY DASHBOARD**

|                         | Proposal      | s Submitted FY1     | 9 YTD                    | Awar              | ds Received FY     | 19 YTD                   | Expenditures       | FY19 YTD                 |
|-------------------------|---------------|---------------------|--------------------------|-------------------|--------------------|--------------------------|--------------------|--------------------------|
| College/Center          | No.           | Amount<br>Requested | % Change vs.<br>FY18(\$) | No.               | Amount<br>Received | % Change vs.<br>FY18(\$) | Amount<br>Expended | % Change vs.<br>FY18(\$) |
| College of AHSS**       | 9             | \$181,477           | -27.84%                  | 4                 | \$162,094          | 548.38%                  | \$48,412           | 152.22%                  |
| College of Business*    | 3             | \$793,040           | 58.49%                   | 3                 | \$119,180          | -63.47%                  | \$213,027          | -3.85%                   |
| College of Education    | 20            | \$1,939,840         | -24.33%                  | 15                | \$555,116          | 44.01%                   | \$484,536          | 10.37%                   |
| College of Engineering  | 146           | \$27,316,933        | -14.88%                  | 66                | \$3,656,820        | -41.88%                  | \$4,798,726        | 37.13%                   |
| College of Science      | 83            | \$20,246,227        | -7.12%                   | 45                | \$2,357,945        | 47.80%                   | \$2,339,812        | 0.49%                    |
| College of Nursing      | 12            | \$806,437           | 173.15%                  | 7                 | \$146,225          | -17.86%                  | \$101,711          | 7.79%                    |
| CAO                     | 48            | \$37,139,130        | 100.00%                  | 62                | \$988,170          | -48.29%                  | \$958,471          | -26.27%                  |
| CCRE                    | 22            | \$7,488,849         | 281.37%                  | 17                | \$1,925,389        | -71.16%                  | \$3,145,972        | 8.95%                    |
| CMER                    | 3             | \$542,100           | 20.14%                   | 0                 | \$0                | -100.00%                 | \$596,542          | -33.89%                  |
| CSPAR                   | 57            | \$21,601,505        | 14.27%                   | 59                | \$5,429,113        | 39.57%                   | \$7,400,310        | 21.00%                   |
| ESSC                    | 55            | \$20,705,519        | -36.90%                  | 150               | \$12,658,505       | -12.18%                  | \$12,884,514       | 3.96%                    |
| ITSC                    | 22            | \$3,478,345         | -38.80%                  | 49                | \$7,986,056        | 55.60%                   | \$6,035,832        | 13.79%                   |
| President               | 0             | \$0                 | 0.00%                    | 0                 | \$0                | 0.00%                    | \$0                | 0.00%                    |
| Provost***              | 14            | \$8,964,680         | 148.15%                  | 12                | \$3,927,105        | -39.02%                  | \$3,603,304        | 8.09%                    |
| PRC                     | 37            | \$3,807,479         | -40.61%                  | 35                | \$3,337,947        | 5.13%                    | \$2,582,650        | 42.21%                   |
| Research Institute      | 29            | \$19,051,741        | -63.51%                  | 47                | \$2,377,750        | -83.83%                  | \$5,586,062        | 113.47%                  |
| RSESC                   | 75            | \$22,646,893        | -12.60%                  | 234               | \$5,605,552        | -72.08%                  | \$8,743,121        | 28.85%                   |
| SMAP Center             | 166           | \$41,652,674        | 43.41%                   | 640               | \$26,912,127       | -56.46%                  | \$32,468,887       | 6.17%                    |
| VP F&A                  | 0             | \$0                 | 0.00%                    | 3                 | \$922,752          | -42.36%                  | \$1,115,233        | 0.27%                    |
| VPRED****               | 4             | \$29,417,977        | NA                       | 205               | \$2,112,504        | NA                       | \$1,163,434        | NA                       |
| Total                   | 805           | \$267,780,846       | 3.9%                     | 1653              | \$81,180,351       | -45.24%                  | \$94,270,556       | 11.99%                   |
| * CBA includes: CMOST&  | SBDC          | **CAHSS include     | es Humanities Ce         | enter             |                    | _                        |                    |                          |
| **** VPRED includes OTC | C & OPD       | *** Provost inclue  | les: PCS, ISED, I        | Library, OIP, OIT | , Grad Studies, H  | onors & VPAA             |                    |                          |
|                         |               | FISCAL Y            | <b>EAR 2018</b>          | 8 vs 2019 Y       | EAR-TO-L           | DATE                     |                    |                          |
|                         | FY18          | FY19                |                          |                   |                    |                          |                    |                          |
| Proposals               | \$257,788,835 | \$267,780,846       | M \$40                   | 0                 |                    |                          | FY18               | 8 FY19                   |
| Awards                  | \$148,256,142 | \$81,180,351        | L \$30                   |                   |                    |                          |                    |                          |
| Expenditures            | \$84,177,106  | \$94,270,556        |                          |                   |                    |                          |                    |                          |
| ICR                     | \$17,659,686  | \$19,243,512        | o \$10<br>N              |                   |                    |                          |                    |                          |
| *Effective ICR Rate     | 27%           | 26%                 | s ș                      | 0 Proposal        | s Awards           | Expenditure              | es ICR             |                          |