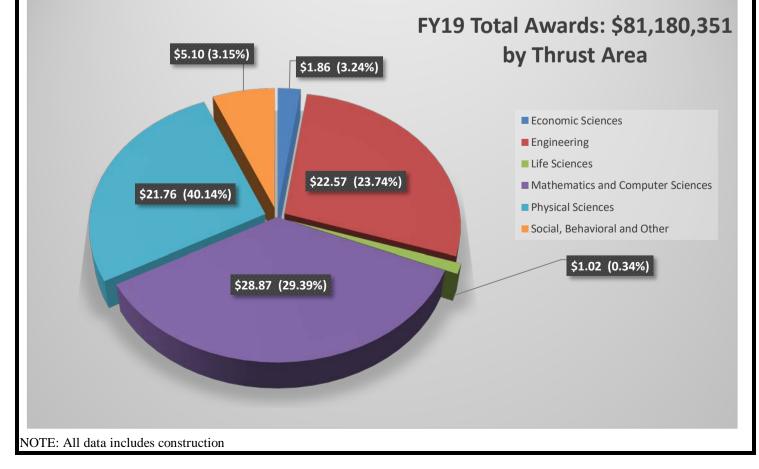

## **RESEARCH QUARTERLY DASHBOARD**

|                         | Proposal      | s Submitted FY1     | 9 YTD                    | Awar              | ds Received FY     | 19 YTD                   | Expenditures       | FY19 YTD                 |
|-------------------------|---------------|---------------------|--------------------------|-------------------|--------------------|--------------------------|--------------------|--------------------------|
| College/Center          | No.           | Amount<br>Requested | % Change vs.<br>FY18(\$) | No.               | Amount<br>Received | % Change vs.<br>FY18(\$) | Amount<br>Expended | % Change vs.<br>FY18(\$) |
| College of AHSS**       | 9             | \$181,477           | -27.84%                  | 4                 | \$162,094          | 548.38%                  | \$48,412           | 152.22%                  |
| College of Business*    | 3             | \$793,040           | 58.49%                   | 3                 | \$119,180          | -63.47%                  | \$213,027          | -3.85%                   |
| College of Education    | 20            | \$1,939,840         | -24.33%                  | 15                | \$555,116          | 44.01%                   | \$484,536          | 10.37%                   |
| College of Engineering  | 146           | \$27,316,933        | -14.88%                  | 66                | \$3,656,820        | -41.88%                  | \$4,798,726        | 37.13%                   |
| College of Science      | 83            | \$20,246,227        | -7.12%                   | 45                | \$2,357,945        | 47.80%                   | \$2,339,812        | 0.49%                    |
| College of Nursing      | 12            | \$806,437           | 173.15%                  | 7                 | \$146,225          | -17.86%                  | \$101,711          | 7.79%                    |
| CAO                     | 48            | \$37,139,130        | 100.00%                  | 62                | \$988,170          | -48.29%                  | \$958,471          | -26.27%                  |
| CCRE                    | 22            | \$7,488,849         | 281.37%                  | 17                | \$1,925,389        | -71.16%                  | \$3,145,972        | 8.95%                    |
| CMER                    | 3             | \$542,100           | 20.14%                   | 0                 | \$0                | -100.00%                 | \$596,542          | -33.89%                  |
| CSPAR                   | 57            | \$21,601,505        | 14.27%                   | 59                | \$5,429,113        | 39.57%                   | \$7,400,310        | 21.00%                   |
| ESSC                    | 55            | \$20,705,519        | -36.90%                  | 150               | \$12,658,505       | -12.18%                  | \$12,884,514       | 3.96%                    |
| ITSC                    | 22            | \$3,478,345         | -38.80%                  | 49                | \$7,986,056        | 55.60%                   | \$6,035,832        | 13.79%                   |
| President               | 0             | \$0                 | 0.00%                    | 0                 | \$0                | 0.00%                    | \$0                | 0.00%                    |
| Provost***              | 14            | \$8,964,680         | 148.15%                  | 12                | \$3,927,105        | -39.02%                  | \$3,603,304        | 8.09%                    |
| PRC                     | 37            | \$3,807,479         | -40.61%                  | 35                | \$3,337,947        | 5.13%                    | \$2,582,650        | 42.21%                   |
| Research Institute      | 29            | \$19,051,741        | -63.51%                  | 47                | \$2,377,750        | -83.83%                  | \$5,586,062        | 113.47%                  |
| RSESC                   | 75            | \$22,646,893        | -12.60%                  | 234               | \$5,605,552        | -72.08%                  | \$8,743,121        | 28.85%                   |
| SMAP Center             | 166           | \$41,652,674        | 43.41%                   | 640               | \$26,912,127       | -56.46%                  | \$32,468,887       | 6.17%                    |
| VP F&A                  | 0             | \$0                 | 0.00%                    | 3                 | \$922,752          | -42.36%                  | \$1,115,233        | 0.27%                    |
| VPRED****               | 4             | \$29,417,977        | NA                       | 205               | \$2,112,504        | NA                       | \$1,163,434        | NA                       |
| Total                   | 805           | \$267,780,846       | 3.9%                     | 1653              | \$81,180,351       | -45.24%                  | \$94,270,556       | 11.99%                   |
| * CBA includes: CMOST&  | SBDC          | **CAHSS include     | es Humanities Ce         | enter             |                    | _                        |                    |                          |
| **** VPRED includes OTC | C & OPD       | *** Provost inclue  | les: PCS, ISED, I        | Library, OIP, OIT | , Grad Studies, H  | onors & VPAA             |                    |                          |
|                         |               | FISCAL Y            | <b>EAR 2018</b>          | 8 vs 2019 Y       | EAR-TO-L           | DATE                     |                    |                          |
|                         | FY18          | FY19                |                          |                   |                    |                          |                    |                          |
| Proposals               | \$257,788,835 | \$267,780,846       | M \$40                   | 0                 |                    |                          | FY18               | 8 FY19                   |
| Awards                  | \$148,256,142 | \$81,180,351        | L \$30                   |                   |                    |                          |                    |                          |
| Expenditures            | \$84,177,106  | \$94,270,556        |                          |                   |                    |                          |                    |                          |
| ICR                     | \$17,659,686  | \$19,243,512        | o \$10<br>N              |                   |                    |                          |                    |                          |
| *Effective ICR Rate     | 27%           | 26%                 | s ș                      | 0 Proposal        | s Awards           | Expenditure              | es ICR             |                          |