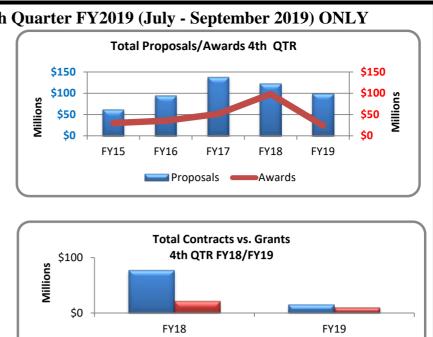

## **RESEARCH QUARTERLY DASHBOARD**

|                         | Proposal      | s Submitted FY1     | 9 YTD                    | Awar              | ds Received FY     | 19 YTD                   | Expenditures       | FY19 YTD                 |
|-------------------------|---------------|---------------------|--------------------------|-------------------|--------------------|--------------------------|--------------------|--------------------------|
| College/Center          | No.           | Amount<br>Requested | % Change vs.<br>FY18(\$) | No.               | Amount<br>Received | % Change vs.<br>FY18(\$) | Amount<br>Expended | % Change vs.<br>FY18(\$) |
| College of AHSS**       | 9             | \$181,477           | -27.84%                  | 4                 | \$162,094          | 548.38%                  | \$48,412           | 152.22%                  |
| College of Business*    | 3             | \$793,040           | 58.49%                   | 3                 | \$119,180          | -63.47%                  | \$213,027          | -3.85%                   |
| College of Education    | 20            | \$1,939,840         | -24.33%                  | 15                | \$555,116          | 44.01%                   | \$484,536          | 10.37%                   |
| College of Engineering  | 146           | \$27,316,933        | -14.88%                  | 66                | \$3,656,820        | -41.88%                  | \$4,798,726        | 37.13%                   |
| College of Science      | 83            | \$20,246,227        | -7.12%                   | 45                | \$2,357,945        | 47.80%                   | \$2,339,812        | 0.49%                    |
| College of Nursing      | 12            | \$806,437           | 173.15%                  | 7                 | \$146,225          | -17.86%                  | \$101,711          | 7.79%                    |
| CAO                     | 48            | \$37,139,130        | 100.00%                  | 62                | \$988,170          | -48.29%                  | \$958,471          | -26.27%                  |
| CCRE                    | 22            | \$7,488,849         | 281.37%                  | 17                | \$1,925,389        | -71.16%                  | \$3,145,972        | 8.95%                    |
| CMER                    | 3             | \$542,100           | 20.14%                   | 0                 | \$0                | -100.00%                 | \$596,542          | -33.89%                  |
| CSPAR                   | 57            | \$21,601,505        | 14.27%                   | 59                | \$5,429,113        | 39.57%                   | \$7,400,310        | 21.00%                   |
| ESSC                    | 55            | \$20,705,519        | -36.90%                  | 150               | \$12,658,505       | -12.18%                  | \$12,884,514       | 3.96%                    |
| ITSC                    | 22            | \$3,478,345         | -38.80%                  | 49                | \$7,986,056        | 55.60%                   | \$6,035,832        | 13.79%                   |
| President               | 0             | \$0                 | 0.00%                    | 0                 | \$0                | 0.00%                    | \$0                | 0.00%                    |
| Provost***              | 14            | \$8,964,680         | 148.15%                  | 12                | \$3,927,105        | -39.02%                  | \$3,603,304        | 8.09%                    |
| PRC                     | 37            | \$3,807,479         | -40.61%                  | 35                | \$3,337,947        | 5.13%                    | \$2,582,650        | 42.21%                   |
| Research Institute      | 29            | \$19,051,741        | -63.51%                  | 47                | \$2,377,750        | -83.83%                  | \$5,586,062        | 113.47%                  |
| RSESC                   | 75            | \$22,646,893        | -12.60%                  | 234               | \$5,605,552        | -72.08%                  | \$8,743,121        | 28.85%                   |
| SMAP Center             | 166           | \$41,652,674        | 43.41%                   | 640               | \$26,912,127       | -56.46%                  | \$32,468,887       | 6.17%                    |
| VP F&A                  | 0             | \$0                 | 0.00%                    | 3                 | \$922,752          | -42.36%                  | \$1,115,233        | 0.27%                    |
| VPRED****               | 4             | \$29,417,977        | NA                       | 205               | \$2,112,504        | NA                       | \$1,163,434        | NA                       |
| Total                   | 805           | \$267,780,846       | 3.9%                     | 1653              | \$81,180,351       | -45.24%                  | \$94,270,556       | 11.99%                   |
| * CBA includes: CMOST&  | SBDC          | **CAHSS include     | es Humanities Ce         | enter             |                    | _                        |                    |                          |
| **** VPRED includes OTC | C & OPD       | *** Provost inclue  | les: PCS, ISED, I        | Library, OIP, OIT | , Grad Studies, H  | onors & VPAA             |                    |                          |
|                         |               | FISCAL Y            | <b>EAR 2018</b>          | 8 vs 2019 Y       | EAR-TO-L           | DATE                     |                    |                          |
|                         | FY18          | FY19                |                          |                   |                    |                          |                    |                          |
| Proposals               | \$257,788,835 | \$267,780,846       | M \$40                   | 0                 |                    |                          | FY18               | 8 FY19                   |
| Awards                  | \$148,256,142 | \$81,180,351        | L \$30                   |                   |                    |                          |                    |                          |
| Expenditures            | \$84,177,106  | \$94,270,556        |                          |                   |                    |                          |                    |                          |
| ICR                     | \$17,659,686  | \$19,243,512        | o \$10<br>N              |                   |                    |                          |                    |                          |
| *Effective ICR Rate     | 27%           | 26%                 | s ș                      | 0 Proposal        | s Awards           | Expenditure              | es ICR             |                          |