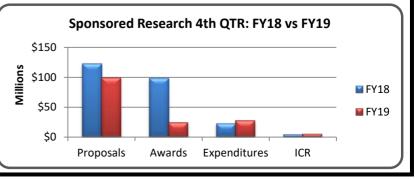

## **RESEARCH QUARTERLY DASHBOARD**

|                         | Proposal      | s Submitted FY1     | 9 YTD                    | Awar              | ds Received FY     | 19 YTD                   | Expenditures       | FY19 YTD                 |
|-------------------------|---------------|---------------------|--------------------------|-------------------|--------------------|--------------------------|--------------------|--------------------------|
| College/Center          | No.           | Amount<br>Requested | % Change vs.<br>FY18(\$) | No.               | Amount<br>Received | % Change vs.<br>FY18(\$) | Amount<br>Expended | % Change vs.<br>FY18(\$) |
| College of AHSS**       | 9             | \$181,477           | -27.84%                  | 4                 | \$162,094          | 548.38%                  | \$48,412           | 152.22%                  |
| College of Business*    | 3             | \$793,040           | 58.49%                   | 3                 | \$119,180          | -63.47%                  | \$213,027          | -3.85%                   |
| College of Education    | 20            | \$1,939,840         | -24.33%                  | 15                | \$555,116          | 44.01%                   | \$484,536          | 10.37%                   |
| College of Engineering  | 146           | \$27,316,933        | -14.88%                  | 66                | \$3,656,820        | -41.88%                  | \$4,798,726        | 37.13%                   |
| College of Science      | 83            | \$20,246,227        | -7.12%                   | 45                | \$2,357,945        | 47.80%                   | \$2,339,812        | 0.49%                    |
| College of Nursing      | 12            | \$806,437           | 173.15%                  | 7                 | \$146,225          | -17.86%                  | \$101,711          | 7.79%                    |
| CAO                     | 48            | \$37,139,130        | 100.00%                  | 62                | \$988,170          | -48.29%                  | \$958,471          | -26.27%                  |
| CCRE                    | 22            | \$7,488,849         | 281.37%                  | 17                | \$1,925,389        | -71.16%                  | \$3,145,972        | 8.95%                    |
| CMER                    | 3             | \$542,100           | 20.14%                   | 0                 | \$0                | -100.00%                 | \$596,542          | -33.89%                  |
| CSPAR                   | 57            | \$21,601,505        | 14.27%                   | 59                | \$5,429,113        | 39.57%                   | \$7,400,310        | 21.00%                   |
| ESSC                    | 55            | \$20,705,519        | -36.90%                  | 150               | \$12,658,505       | -12.18%                  | \$12,884,514       | 3.96%                    |
| ITSC                    | 22            | \$3,478,345         | -38.80%                  | 49                | \$7,986,056        | 55.60%                   | \$6,035,832        | 13.79%                   |
| President               | 0             | \$0                 | 0.00%                    | 0                 | \$0                | 0.00%                    | \$0                | 0.00%                    |
| Provost***              | 14            | \$8,964,680         | 148.15%                  | 12                | \$3,927,105        | -39.02%                  | \$3,603,304        | 8.09%                    |
| PRC                     | 37            | \$3,807,479         | -40.61%                  | 35                | \$3,337,947        | 5.13%                    | \$2,582,650        | 42.21%                   |
| Research Institute      | 29            | \$19,051,741        | -63.51%                  | 47                | \$2,377,750        | -83.83%                  | \$5,586,062        | 113.47%                  |
| RSESC                   | 75            | \$22,646,893        | -12.60%                  | 234               | \$5,605,552        | -72.08%                  | \$8,743,121        | 28.85%                   |
| SMAP Center             | 166           | \$41,652,674        | 43.41%                   | 640               | \$26,912,127       | -56.46%                  | \$32,468,887       | 6.17%                    |
| VP F&A                  | 0             | \$0                 | 0.00%                    | 3                 | \$922,752          | -42.36%                  | \$1,115,233        | 0.27%                    |
| VPRED****               | 4             | \$29,417,977        | NA                       | 205               | \$2,112,504        | NA                       | \$1,163,434        | NA                       |
| Total                   | 805           | \$267,780,846       | 3.9%                     | 1653              | \$81,180,351       | -45.24%                  | \$94,270,556       | 11.99%                   |
| * CBA includes: CMOST&  | SBDC          | **CAHSS include     | es Humanities Ce         | enter             |                    | _                        |                    |                          |
| **** VPRED includes OTC | C & OPD       | *** Provost inclue  | les: PCS, ISED, I        | Library, OIP, OIT | , Grad Studies, H  | onors & VPAA             |                    |                          |
|                         |               | FISCAL Y            | <b>EAR 2018</b>          | 8 vs 2019 Y       | EAR-TO-L           | DATE                     |                    |                          |
|                         | FY18          | FY19                |                          |                   |                    |                          |                    |                          |
| Proposals               | \$257,788,835 | \$267,780,846       | M \$40                   | 0                 |                    |                          | FY18               | 8 FY19                   |
| Awards                  | \$148,256,142 | \$81,180,351        | L \$30                   |                   |                    |                          |                    |                          |
| Expenditures            | \$84,177,106  | \$94,270,556        |                          |                   |                    |                          |                    |                          |
| ICR                     | \$17,659,686  | \$19,243,512        | o \$10<br>N              |                   |                    |                          |                    |                          |
| *Effective ICR Rate     | 27%           | 26%                 | s ș                      | 0 Proposal        | s Awards           | Expenditure              | es ICR             |                          |