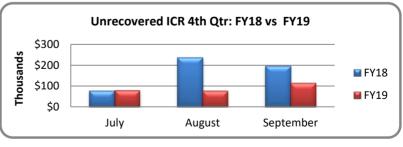

## **RESEARCH QUARTERLY DASHBOARD**

|                         | Proposal      | s Submitted FY1     | 9 YTD                    | Awar              | ds Received FY     | 19 YTD                   | Expenditures       | FY19 YTD                 |
|-------------------------|---------------|---------------------|--------------------------|-------------------|--------------------|--------------------------|--------------------|--------------------------|
| College/Center          | No.           | Amount<br>Requested | % Change vs.<br>FY18(\$) | No.               | Amount<br>Received | % Change vs.<br>FY18(\$) | Amount<br>Expended | % Change vs.<br>FY18(\$) |
| College of AHSS**       | 9             | \$181,477           | -27.84%                  | 4                 | \$162,094          | 548.38%                  | \$48,412           | 152.22%                  |
| College of Business*    | 3             | \$793,040           | 58.49%                   | 3                 | \$119,180          | -63.47%                  | \$213,027          | -3.85%                   |
| College of Education    | 20            | \$1,939,840         | -24.33%                  | 15                | \$555,116          | 44.01%                   | \$484,536          | 10.37%                   |
| College of Engineering  | 146           | \$27,316,933        | -14.88%                  | 66                | \$3,656,820        | -41.88%                  | \$4,798,726        | 37.13%                   |
| College of Science      | 83            | \$20,246,227        | -7.12%                   | 45                | \$2,357,945        | 47.80%                   | \$2,339,812        | 0.49%                    |
| College of Nursing      | 12            | \$806,437           | 173.15%                  | 7                 | \$146,225          | -17.86%                  | \$101,711          | 7.79%                    |
| CAO                     | 48            | \$37,139,130        | 100.00%                  | 62                | \$988,170          | -48.29%                  | \$958,471          | -26.27%                  |
| CCRE                    | 22            | \$7,488,849         | 281.37%                  | 17                | \$1,925,389        | -71.16%                  | \$3,145,972        | 8.95%                    |
| CMER                    | 3             | \$542,100           | 20.14%                   | 0                 | \$0                | -100.00%                 | \$596,542          | -33.89%                  |
| CSPAR                   | 57            | \$21,601,505        | 14.27%                   | 59                | \$5,429,113        | 39.57%                   | \$7,400,310        | 21.00%                   |
| ESSC                    | 55            | \$20,705,519        | -36.90%                  | 150               | \$12,658,505       | -12.18%                  | \$12,884,514       | 3.96%                    |
| ITSC                    | 22            | \$3,478,345         | -38.80%                  | 49                | \$7,986,056        | 55.60%                   | \$6,035,832        | 13.79%                   |
| President               | 0             | \$0                 | 0.00%                    | 0                 | \$0                | 0.00%                    | \$0                | 0.00%                    |
| Provost***              | 14            | \$8,964,680         | 148.15%                  | 12                | \$3,927,105        | -39.02%                  | \$3,603,304        | 8.09%                    |
| PRC                     | 37            | \$3,807,479         | -40.61%                  | 35                | \$3,337,947        | 5.13%                    | \$2,582,650        | 42.21%                   |
| Research Institute      | 29            | \$19,051,741        | -63.51%                  | 47                | \$2,377,750        | -83.83%                  | \$5,586,062        | 113.47%                  |
| RSESC                   | 75            | \$22,646,893        | -12.60%                  | 234               | \$5,605,552        | -72.08%                  | \$8,743,121        | 28.85%                   |
| SMAP Center             | 166           | \$41,652,674        | 43.41%                   | 640               | \$26,912,127       | -56.46%                  | \$32,468,887       | 6.17%                    |
| VP F&A                  | 0             | \$0                 | 0.00%                    | 3                 | \$922,752          | -42.36%                  | \$1,115,233        | 0.27%                    |
| VPRED****               | 4             | \$29,417,977        | NA                       | 205               | \$2,112,504        | NA                       | \$1,163,434        | NA                       |
| Total                   | 805           | \$267,780,846       | 3.9%                     | 1653              | \$81,180,351       | -45.24%                  | \$94,270,556       | 11.99%                   |
| * CBA includes: CMOST&  | SBDC          | **CAHSS include     | es Humanities Ce         | enter             |                    | _                        |                    |                          |
| **** VPRED includes OTC | C & OPD       | *** Provost inclue  | les: PCS, ISED, I        | Library, OIP, OIT | , Grad Studies, H  | onors & VPAA             |                    |                          |
|                         |               | FISCAL Y            | <b>EAR 2018</b>          | 8 vs 2019 Y       | EAR-TO-L           | DATE                     |                    |                          |
|                         | FY18          | FY19                |                          |                   |                    |                          |                    |                          |
| Proposals               | \$257,788,835 | \$267,780,846       | M \$40                   | 0                 |                    |                          | FY18               | 8 FY19                   |
| Awards                  | \$148,256,142 | \$81,180,351        | L \$30                   |                   |                    |                          |                    |                          |
| Expenditures            | \$84,177,106  | \$94,270,556        |                          |                   |                    |                          |                    |                          |
| ICR                     | \$17,659,686  | \$19,243,512        | o \$10<br>N              |                   |                    |                          |                    |                          |
| *Effective ICR Rate     | 27%           | 26%                 | s ș                      | 0 Proposal        | s Awards           | Expenditure              | es ICR             |                          |