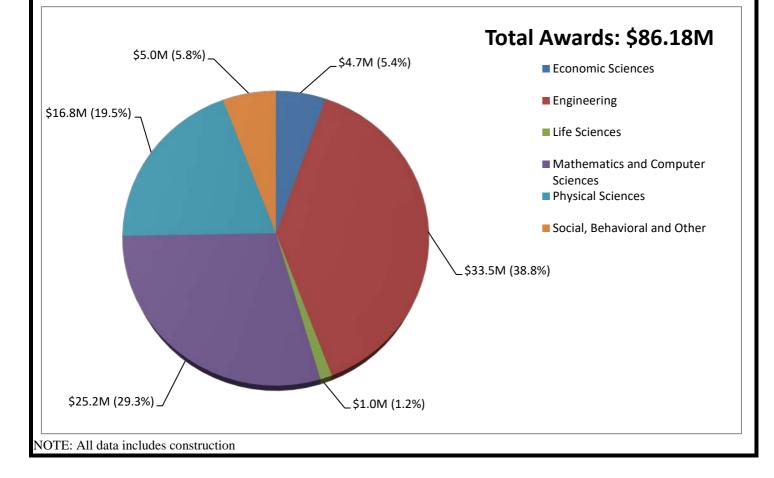

## SPONSORED PROGRAMS YEAR-TO-DATE FY16

|                               | <b>Proposals Submitted FY16</b> |                     |                          | Awards Received FY16 |                    |                          | <b>Expenditures FY16</b> |                          |
|-------------------------------|---------------------------------|---------------------|--------------------------|----------------------|--------------------|--------------------------|--------------------------|--------------------------|
| College/Center                | No.                             | Amount<br>Requested | % Change vs.<br>FY15(\$) | No.                  | Amount<br>Received | % Change vs.<br>FY15(\$) | Amount<br>Expended       | % Change vs.<br>FY15(\$) |
| College of AHSS**             | 11                              | \$1,095,536         | -30.91%                  | 1                    | \$1,000            | -97.26%                  | \$180,631                | -8.539                   |
| College of Business*          | 9                               | \$325,975           | -52.11%                  | 5                    | \$247,375          | -43.88%                  | \$388,700                | -4.04%                   |
| College of Education          | 9                               | \$2,701,725         | 129.66%                  | 7                    | \$531,052          | NA                       | \$372,680                | 88.67%                   |
| College of Engineering        | 109                             | \$26,060,692        | -15.97%                  | 58                   | \$3,744,699        | -5.71%                   | \$3,658,058              | -22.219                  |
| College of Science            | 78                              | \$18,059,620        | -11.37%                  | 32                   | \$3,314,193        | 165.06%                  | \$1,299,137              | -5.50%                   |
| College of Nursing            | 11                              | \$681,568           | -82.94%                  | 2                    | \$129,003          | -72.73%                  | \$283,591                | -38.07%                  |
| CAO                           | 38                              | \$6,398,351         | 6.78%                    | 48                   | \$1,910,696        | -19.49%                  | \$1,877,179              | 29.84%                   |
| CCRE                          | 17                              | \$5,801,668         | NA                       | 13                   | \$3,787,479        | NA                       | \$1,223,624              | NA                       |
| CMER                          | 1                               | \$20,720            | -95.89%                  | 1                    | \$20,720           | -94.16%                  | \$879,786                | 11.11%                   |
| CSPAR                         | 65                              | \$37,356,864        | 150.19%                  | 78                   | \$2,540,053        | -39.13%                  | \$4,210,236              | -10.80%                  |
| ESSC                          | 94                              | \$36,428,604        | 25.70%                   | 132                  | \$11,063,415       | 25.42%                   | \$10,396,937             | 9.23%                    |
| ITSC                          | 17                              | \$7,815,984         | -34.95%                  | 46                   | \$4,777,100        | -41.21%                  | \$6,706,712              | 4.03%                    |
| President                     | 0                               | \$0                 | 0.00%                    | 0                    | \$0                | 0.00%                    | \$0                      | 0.00%                    |
| Provost***                    | 12                              | \$6,074,493         | 2.50%                    | 10                   | \$3,890,033        | 37.58%                   | \$4,558,628              | 18.78%                   |
| PRC                           | 30                              | \$3,382,433         | -68.10%                  | 15                   | \$1,837,912        | 20.57%                   | \$1,562,896              | 81.68%                   |
| Research Institute            | 47                              | \$2,029,749         | -73.60%                  | 80                   | \$2,131,263        | -58.59%                  | \$2,990,781              | -34.82%                  |
| RSESC                         | 29                              | \$8,155,000         | 0.40%                    | 89                   | \$8,228,035        | 31.46%                   | \$6,264,915              | 41.47%                   |
| SMAP Center                   | 249                             | \$37,303,022        | -14.27%                  | 511                  | \$33,568,578       | 6.04%                    | \$31,248,309             | 4.76%                    |
| VP F&A                        | 0                               | \$0                 | 0.00%                    | 6                    | \$593,372          | 0.00%                    | \$1,803,330              | 0.00%                    |
| VPR                           | 3                               | \$118,442,608       | 10.12%                   | 201                  | \$3,862,024        | 571.57%                  | \$165,267                | -77.65%                  |
| Total                         | 829                             | \$318,134,611       | -5.5%                    | 1335                 | \$86,178,002       | 8.82%                    | \$80,071,397             | 4.48%                    |
| * CBA includes: CMOST& S      | BDC                             | **CAHSS includ      | es Humanities C          | enter                | *** Provost inclu  | des: PCS, ISED, Li       | brary, OIP, OIT &        | VPAA                     |
|                               |                                 | <b>FISCAL</b>       | YEAR 201                 | 5 vs 2016 Y          | YEAR-TO-           | DATE                     |                          |                          |
|                               | FY15                            | FY16                |                          |                      |                    |                          |                          |                          |
| Proposals                     | \$336,766,438                   | \$318,134,611       | M \$40                   | 0 /                  |                    |                          | FY15                     | 5 FY16                   |
| Awards                        | \$79,192,272                    | \$86,178,002        | L \$30                   |                      |                    |                          |                          |                          |
| Expenditures                  | \$76,635,596                    | \$80,071,397        | L \$200                  |                      |                    |                          |                          |                          |
| ICR                           | \$16,094,201                    | \$16,545,336        | o \$100<br>N             |                      |                    |                          |                          | -                        |
| *Effective ICR Rate           | 27%                             | 26%                 | <b>s</b> \$              | 0 Proposa            | ls Awards          | Expenditure              | es ICR                   |                          |
| *Effective ICR Rate = (ICR/(I | Expenditures-l                  | (CR))               |                          |                      |                    |                          |                          |                          |