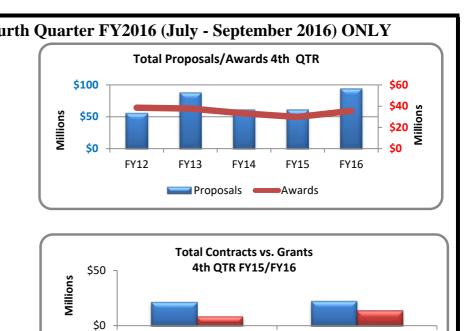

/b><br>\$109,028<br>\$113,039<br><b>\$411,414</b><br>rogram codes<br><b>FY15/FY16</b><br><b>FY16</b><br><b>\$113,039</b><br><b>\$411,414</b><br>rogram codes |
| NASA NSF Diher Feds Cademic Ca | \$12,000<br>\$4,225,384<br>\$1,578,268<br>\$308,622<br>\$1,150,543<br>\$5,959,518<br>\$212,845<br>\$746,993<br><b>\$29,830,207</b><br>sovered ICR 4th O<br><b>FY15</b><br>\$203,892<br>\$127,610<br>\$188,489<br><b>\$519,991</b><br>CR includes all pr<br>Research 4th Qtr.<br><b>FY15</b><br>\$61,422,954<br>\$29,830,206      | \$0<br>\$5,834,014<br>\$4,236,420<br>\$1,167,258<br>\$701,274<br>\$11,367,382<br>\$36,400<br>\$498,799<br><b>\$35,498,447</b><br>\$199,028<br>\$113,039<br><b>\$411,414</b><br>cogram codes<br>.FY15/FY16<br>FY16<br>\$19,322,072<br>\$35,498,447                                       |





Contracts Grants

FY16

FY15