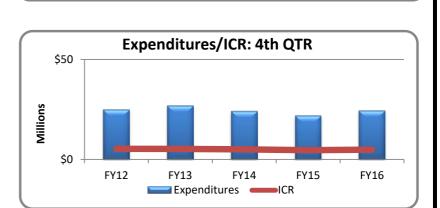

><br>\$109,028<br>\$113,039<br><b>\$411,414</b><br>rogram codes<br><b>FY15/FY16</b><br><b>FY16</b><br><b>\$113,039</b><br><b>\$411,414</b><br>rogram codes |
| NASA NSF Diher Feds Cademic Ca | \$12,000<br>\$4,225,384<br>\$1,578,268<br>\$308,622<br>\$1,150,543<br>\$5,959,518<br>\$212,845<br>\$746,993<br><b>\$29,830,207</b><br>sovered ICR 4th O<br><b>FY15</b><br>\$203,892<br>\$127,610<br>\$188,489<br><b>\$519,991</b><br>CR includes all pr<br>Research 4th Qtr.<br><b>FY15</b><br>\$61,422,954<br>\$29,830,206      | \$0<br>\$5,834,014<br>\$4,236,420<br>\$1,167,258<br>\$701,274<br>\$11,367,382<br>\$36,400<br>\$498,799<br><b>\$35,498,447</b><br>\$199,028<br>\$113,039<br><b>\$411,414</b><br>cogram codes<br>.FY15/FY16<br>FY16<br>\$19,322,072<br>\$35,498,447                                       |





Contracts Grants

FY16

FY15