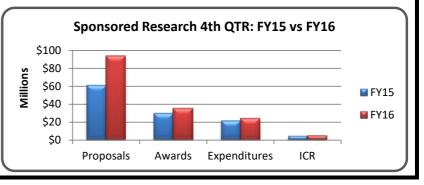

## SPONSORED PROGRAMS YEAR-TO-DATE FY16

|                               | <b>Proposals Submitted FY16</b> |                     |                          | Awards Received FY16 |                    |                          | <b>Expenditures FY16</b> |                          |
|-------------------------------|---------------------------------|---------------------|--------------------------|----------------------|--------------------|--------------------------|--------------------------|--------------------------|
| College/Center                | No.                             | Amount<br>Requested | % Change vs.<br>FY15(\$) | No.                  | Amount<br>Received | % Change vs.<br>FY15(\$) | Amount<br>Expended       | % Change vs.<br>FY15(\$) |
| College of AHSS**             | 11                              | \$1,095,536         | -30.91%                  | 1                    | \$1,000            | -97.26%                  | \$180,631                | -8.539                   |
| College of Business*          | 9                               | \$325,975           | -52.11%                  | 5                    | \$247,375          | -43.88%                  | \$388,700                | -4.04%                   |
| College of Education          | 9                               | \$2,701,725         | 129.66%                  | 7                    | \$531,052          | NA                       | \$372,680                | 88.67%                   |
| College of Engineering        | 109                             | \$26,060,692        | -15.97%                  | 58                   | \$3,744,699        | -5.71%                   | \$3,658,058              | -22.219                  |
| College of Science            | 78                              | \$18,059,620        | -11.37%                  | 32                   | \$3,314,193        | 165.06%                  | \$1,299,137              | -5.50%                   |
| College of Nursing            | 11                              | \$681,568           | -82.94%                  | 2                    | \$129,003          | -72.73%                  | \$283,591                | -38.07%                  |
| CAO                           | 38                              | \$6,398,351         | 6.78%                    | 48                   | \$1,910,696        | -19.49%                  | \$1,877,179              | 29.84%                   |
| CCRE                          | 17                              | \$5,801,668         | NA                       | 13                   | \$3,787,479        | NA                       | \$1,223,624              | NA                       |
| CMER                          | 1                               | \$20,720            | -95.89%                  | 1                    | \$20,720           | -94.16%                  | \$879,786                | 11.11%                   |
| CSPAR                         | 65                              | \$37,356,864        | 150.19%                  | 78                   | \$2,540,053        | -39.13%                  | \$4,210,236              | -10.80%                  |
| ESSC                          | 94                              | \$36,428,604        | 25.70%                   | 132                  | \$11,063,415       | 25.42%                   | \$10,396,937             | 9.23%                    |
| ITSC                          | 17                              | \$7,815,984         | -34.95%                  | 46                   | \$4,777,100        | -41.21%                  | \$6,706,712              | 4.03%                    |
| President                     | 0                               | \$0                 | 0.00%                    | 0                    | \$0                | 0.00%                    | \$0                      | 0.00%                    |
| Provost***                    | 12                              | \$6,074,493         | 2.50%                    | 10                   | \$3,890,033        | 37.58%                   | \$4,558,628              | 18.78%                   |
| PRC                           | 30                              | \$3,382,433         | -68.10%                  | 15                   | \$1,837,912        | 20.57%                   | \$1,562,896              | 81.68%                   |
| Research Institute            | 47                              | \$2,029,749         | -73.60%                  | 80                   | \$2,131,263        | -58.59%                  | \$2,990,781              | -34.82%                  |
| RSESC                         | 29                              | \$8,155,000         | 0.40%                    | 89                   | \$8,228,035        | 31.46%                   | \$6,264,915              | 41.47%                   |
| SMAP Center                   | 249                             | \$37,303,022        | -14.27%                  | 511                  | \$33,568,578       | 6.04%                    | \$31,248,309             | 4.76%                    |
| VP F&A                        | 0                               | \$0                 | 0.00%                    | 6                    | \$593,372          | 0.00%                    | \$1,803,330              | 0.00%                    |
| VPR                           | 3                               | \$118,442,608       | 10.12%                   | 201                  | \$3,862,024        | 571.57%                  | \$165,267                | -77.65%                  |
| Total                         | 829                             | \$318,134,611       | -5.5%                    | 1335                 | \$86,178,002       | 8.82%                    | \$80,071,397             | 4.48%                    |
| * CBA includes: CMOST& S      | BDC                             | **CAHSS includ      | es Humanities C          | enter                | *** Provost inclu  | des: PCS, ISED, Li       | brary, OIP, OIT &        | VPAA                     |
|                               |                                 | <b>FISCAL</b>       | YEAR 201                 | 5 vs 2016 Y          | YEAR-TO-           | DATE                     |                          |                          |
|                               | FY15                            | FY16                |                          |                      |                    |                          |                          |                          |
| Proposals                     | \$336,766,438                   | \$318,134,611       | M \$40                   | 0 /                  |                    |                          | FY15                     | 5 FY16                   |
| Awards                        | \$79,192,272                    | \$86,178,002        | L \$30                   |                      |                    |                          |                          |                          |
| Expenditures                  | \$76,635,596                    | \$80,071,397        | L \$200                  |                      |                    |                          |                          |                          |
| ICR                           | \$16,094,201                    | \$16,545,336        | o \$100<br>N             |                      |                    |                          |                          | -                        |
| *Effective ICR Rate           | 27%                             | 26%                 | <b>s</b> \$              | 0 Proposa            | ls Awards          | Expenditure              | es ICR                   |                          |
| *Effective ICR Rate = (ICR/(I | Expenditures-l                  | (CR))               |                          |                      |                    |                          |                          |                          |