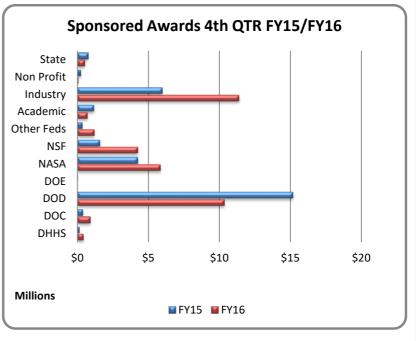

b>\$411,414</b><br>rogram codes<br><b>FY15/FY16</b><br><b>FY16</b><br><b>\$113,039</b><br><b>\$411,414</b><br>rogram codes |
| NASA NSF Diher Feds Cademic Ca | \$12,000<br>\$4,225,384<br>\$1,578,268<br>\$308,622<br>\$1,150,543<br>\$5,959,518<br>\$212,845<br>\$746,993<br><b>\$29,830,207</b><br>sovered ICR 4th O<br><b>FY15</b><br>\$203,892<br>\$127,610<br>\$188,489<br><b>\$519,991</b><br>CR includes all pr<br>Research 4th Qtr.<br><b>FY15</b><br>\$61,422,954<br>\$29,830,206      | \$0<br>\$5,834,014<br>\$4,236,420<br>\$1,167,258<br>\$701,274<br>\$11,367,382<br>\$36,400<br>\$498,799<br><b>\$35,498,447</b><br>\$199,028<br>\$113,039<br><b>\$411,414</b><br>cogram codes<br>.FY15/FY16<br>FY16<br>\$19,322,072<br>\$35,498,447                                       |





Contracts Grants

FY16

FY15