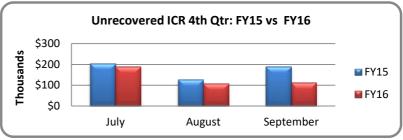

## SPONSORED PROGRAMS YEAR-TO-DATE FY16

|                               | <b>Proposals Submitted FY16</b> |                     |                          | Awards Received FY16 |                    |                          | <b>Expenditures FY16</b> |                          |
|-------------------------------|---------------------------------|---------------------|--------------------------|----------------------|--------------------|--------------------------|--------------------------|--------------------------|
| College/Center                | No.                             | Amount<br>Requested | % Change vs.<br>FY15(\$) | No.                  | Amount<br>Received | % Change vs.<br>FY15(\$) | Amount<br>Expended       | % Change vs.<br>FY15(\$) |
| College of AHSS**             | 11                              | \$1,095,536         | -30.91%                  | 1                    | \$1,000            | -97.26%                  | \$180,631                | -8.539                   |
| College of Business*          | 9                               | \$325,975           | -52.11%                  | 5                    | \$247,375          | -43.88%                  | \$388,700                | -4.04%                   |
| College of Education          | 9                               | \$2,701,725         | 129.66%                  | 7                    | \$531,052          | NA                       | \$372,680                | 88.67%                   |
| College of Engineering        | 109                             | \$26,060,692        | -15.97%                  | 58                   | \$3,744,699        | -5.71%                   | \$3,658,058              | -22.219                  |
| College of Science            | 78                              | \$18,059,620        | -11.37%                  | 32                   | \$3,314,193        | 165.06%                  | \$1,299,137              | -5.50%                   |
| College of Nursing            | 11                              | \$681,568           | -82.94%                  | 2                    | \$129,003          | -72.73%                  | \$283,591                | -38.07%                  |
| CAO                           | 38                              | \$6,398,351         | 6.78%                    | 48                   | \$1,910,696        | -19.49%                  | \$1,877,179              | 29.84%                   |
| CCRE                          | 17                              | \$5,801,668         | NA                       | 13                   | \$3,787,479        | NA                       | \$1,223,624              | NA                       |
| CMER                          | 1                               | \$20,720            | -95.89%                  | 1                    | \$20,720           | -94.16%                  | \$879,786                | 11.11%                   |
| CSPAR                         | 65                              | \$37,356,864        | 150.19%                  | 78                   | \$2,540,053        | -39.13%                  | \$4,210,236              | -10.80%                  |
| ESSC                          | 94                              | \$36,428,604        | 25.70%                   | 132                  | \$11,063,415       | 25.42%                   | \$10,396,937             | 9.23%                    |
| ITSC                          | 17                              | \$7,815,984         | -34.95%                  | 46                   | \$4,777,100        | -41.21%                  | \$6,706,712              | 4.03%                    |
| President                     | 0                               | \$0                 | 0.00%                    | 0                    | \$0                | 0.00%                    | \$0                      | 0.00%                    |
| Provost***                    | 12                              | \$6,074,493         | 2.50%                    | 10                   | \$3,890,033        | 37.58%                   | \$4,558,628              | 18.78%                   |
| PRC                           | 30                              | \$3,382,433         | -68.10%                  | 15                   | \$1,837,912        | 20.57%                   | \$1,562,896              | 81.68%                   |
| Research Institute            | 47                              | \$2,029,749         | -73.60%                  | 80                   | \$2,131,263        | -58.59%                  | \$2,990,781              | -34.82%                  |
| RSESC                         | 29                              | \$8,155,000         | 0.40%                    | 89                   | \$8,228,035        | 31.46%                   | \$6,264,915              | 41.47%                   |
| SMAP Center                   | 249                             | \$37,303,022        | -14.27%                  | 511                  | \$33,568,578       | 6.04%                    | \$31,248,309             | 4.76%                    |
| VP F&A                        | 0                               | \$0                 | 0.00%                    | 6                    | \$593,372          | 0.00%                    | \$1,803,330              | 0.00%                    |
| VPR                           | 3                               | \$118,442,608       | 10.12%                   | 201                  | \$3,862,024        | 571.57%                  | \$165,267                | -77.65%                  |
| Total                         | 829                             | \$318,134,611       | -5.5%                    | 1335                 | \$86,178,002       | 8.82%                    | \$80,071,397             | 4.48%                    |
| * CBA includes: CMOST& S      | BDC                             | **CAHSS includ      | es Humanities C          | enter                | *** Provost inclu  | des: PCS, ISED, Li       | brary, OIP, OIT &        | VPAA                     |
|                               |                                 | <b>FISCAL</b>       | YEAR 201                 | 5 vs 2016 Y          | YEAR-TO-           | DATE                     |                          |                          |
|                               | FY15                            | FY16                |                          |                      |                    |                          |                          |                          |
| Proposals                     | \$336,766,438                   | \$318,134,611       | M \$40                   | 0 /                  |                    |                          | FY15                     | 5 FY16                   |
| Awards                        | \$79,192,272                    | \$86,178,002        | L \$30                   |                      |                    |                          |                          |                          |
| Expenditures                  | \$76,635,596                    | \$80,071,397        | L \$200                  |                      |                    |                          |                          |                          |
| ICR                           | \$16,094,201                    | \$16,545,336        | o \$100<br>N             |                      |                    |                          |                          | -                        |
| *Effective ICR Rate           | 27%                             | 26%                 | <b>s</b> \$              | 0 Proposa            | ls Awards          | Expenditure              | es ICR                   |                          |
| *Effective ICR Rate = (ICR/(I | Expenditures-l                  | (CR))               |                          |                      |                    |                          |                          |                          |