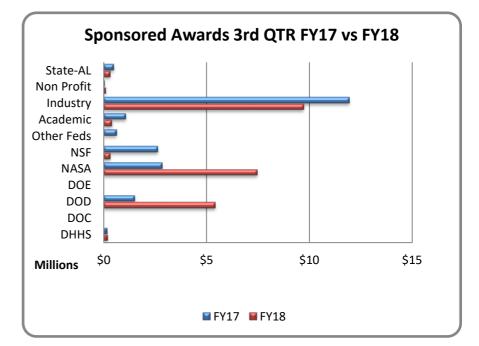

| Sponsored Awards 3rd Qtr FY17/FY18 |              |              |
|------------------------------------|--------------|--------------|
| Agency                             | FY17         | FY18         |
| DHHS                               | \$146,790    | \$173,021    |
| DOC                                | \$9,521      | \$0          |
| DOD                                | \$1,504,689  | \$5,420,080  |
| DOE                                | \$0          | \$0          |
| NASA                               | \$2,842,548  | \$7,458,113  |
| NSF                                | \$2,615,421  | \$313,561    |
| Other Feds                         | \$611,482    | \$0          |
| Academic                           | \$1,055,891  | \$391,432    |
| Industry                           | \$11,934,734 | \$9,710,160  |
| Non Profit                         | \$39,500     | \$93,187     |
| State-AL                           | \$483,576    | \$302,484    |
| Total                              | \$21,244,151 | \$23,862,038 |