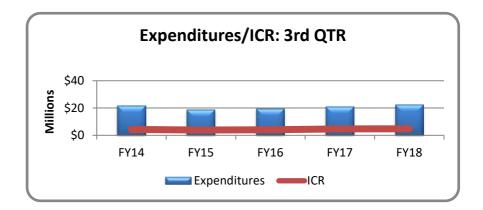

| Total Expenditures/ICR 3rd Qtr |              |             |
|--------------------------------|--------------|-------------|
| Fiscal Year                    | Expenditures | ICR         |
| FY14                           | \$21,652,483 | \$4,356,956 |
| FY15                           | \$18,732,449 | \$3,861,325 |
| FY16                           | \$19,703,573 | \$4,130,375 |
| FY17                           | \$21,132,829 | \$4,732,099 |
| FY18                           | \$22,513,976 | \$4,787,673 |