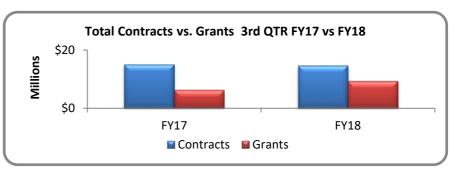

| Total Contracts vs Grants 3rd QTR FY17/FY18 |              |              |
|---------------------------------------------|--------------|--------------|
| Туре                                        | FY17         | FY18         |
| Contracts                                   | \$15,037,474 | \$14,595,456 |
| Grants                                      | \$6,206,677  | \$9,266,582  |
| Total                                       | \$21,244,151 | \$23,862,038 |