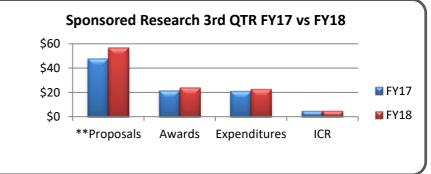

\* Unrecovered ICR includes all program codes

| Sponsored Research 3rd Qtr. FY17/FY18 |              |              |
|---------------------------------------|--------------|--------------|
|                                       | FY17         | FY18         |
| **Proposals                           | \$47,720,933 | \$56,902,137 |
| Awards                                | \$21,244,151 | \$23,862,038 |
| Expenditures                          | \$21,132,829 | \$22,513,976 |
| ICR                                   | \$4,732,099  | \$4,787,673  |
| Effective ICR*                        | 29%          | 27%          |

\* Effective ICR (ICR/(Expenditures-ICR)) \*\* **RI** submitted a proposal in May 2018 for \$2B, which is not included in the graph above