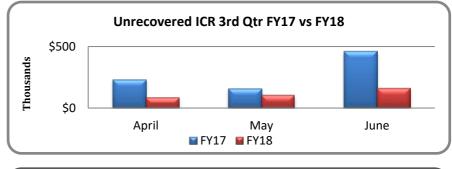

| *Unrecovered ICR 3rd Qtr FY17/FY18 |           |           |
|------------------------------------|-----------|-----------|
| Month                              | FY17      | FY18      |
| April                              | \$231,890 | \$85,348  |
| May                                | \$158,572 | \$104,943 |
| June                               | \$462,161 | \$162,534 |
| Total                              | \$852,623 | \$352,825 |

\* Unrecovered ICR includes all program codes

| Sponsored Research 3rd Qtr. FY17/FY18 |              |              |
|---------------------------------------|--------------|--------------|
|                                       | FY17         | FY18         |
| **Proposals                           | \$47,720,933 | \$56,902,137 |
| Awards                                | \$21,244,151 | \$23,862,038 |
| Expenditures                          | \$21,132,829 | \$22,513,976 |
| ICR                                   | \$4,732,099  | \$4,787,673  |
| Effective ICR*                        | 29%          | 27%          |