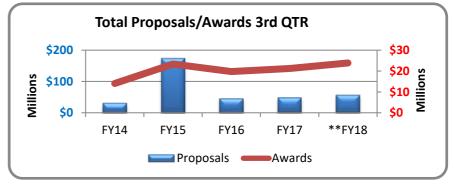

## Sponsored Programs Third Quarter FY2018 (April - June 2018) ONLY

| Total Proposals/Awards 3rd Qtr |               |              |
|--------------------------------|---------------|--------------|
| Fiscal Year                    | Proposals     | Awards       |
| FY14                           | \$31,254,937  | \$14,042,388 |
| FY15                           | \$173,961,408 | \$23,373,162 |
| FY16                           | \$45,566,003  | \$19,747,756 |
| FY17                           | \$47,720,933  | \$21,244,151 |
| **FY18                         | \$56,902,137  | \$23,862,038 |