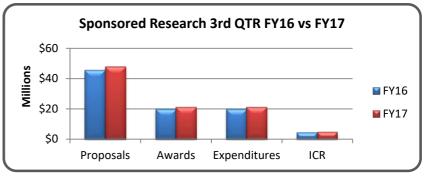

| Onrecovered tex mendes an program codes |              |              |
|-----------------------------------------|--------------|--------------|
| Sponsored Research 3rd Qtr. FY16/FY17   |              |              |
|                                         | FY16         | FY17         |
| Proposals                               | \$45,566,003 | \$47,720,933 |
| Awards                                  | \$19,747,756 | \$21,244,151 |
| Expenditures                            | \$19,703,573 | \$21,132,829 |
| ICR                                     | \$4,130,375  | \$4,732,099  |
| Effective ICR*                          | 27%          | 29%          |