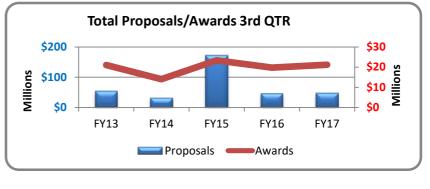

## Sponsored Programs Third Quarter FY2017 (April - June 2017) ONLY

| Total Proposals/Awards 3rd Qtr |               |              |
|--------------------------------|---------------|--------------|
| Fiscal Year                    | Proposals     | Awards       |
| FY13                           | \$54,350,644  | \$21,024,992 |
| FY14                           | \$31,254,937  | \$14,042,388 |
| FY15                           | \$173,961,408 | \$23,373,162 |
| FY16                           | \$45,566,003  | \$19,747,756 |
| FY17                           | \$47,720,933  | \$21,244,151 |