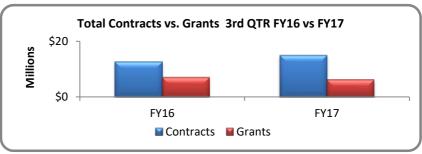

| Total Contracts vs Grants 3rd QTR FY16/FY17 |              |              |
|---------------------------------------------|--------------|--------------|
| Туре                                        | FY16         | FY17         |
| Contracts                                   | \$12,662,546 | \$15,037,474 |
| Grants                                      | \$7,085,210  | \$6,206,677  |
| Total                                       | \$19,747,756 | \$21,244,151 |