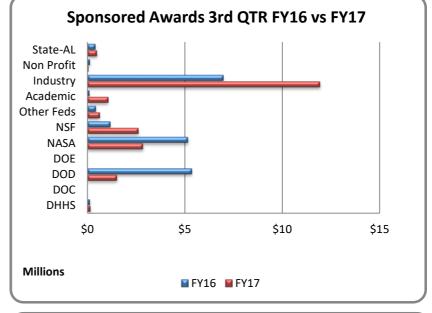

| Sponsored Awards 3rd Qtr FY16/FY17 |              |              |
|------------------------------------|--------------|--------------|
| Agency                             | FY16         | FY17         |
| DHHS                               | \$110,138    | \$146,790    |
| DOC                                | \$0          | \$9,521      |
| DOD                                | \$5,346,536  | \$1,504,689  |
| DOE                                | \$0          | \$0          |
| NASA                               | \$5,157,315  | \$2,842,548  |
| NSF                                | \$1,155,643  | \$2,615,421  |
| Other Feds                         | \$420,320    | \$611,482    |
| Academic                           | \$86,511     | \$1,055,891  |
| Industry                           | \$6,964,267  | \$11,934,734 |
| Non Profit                         | \$109,537    | \$39,500     |
| State-AL                           | \$397,490    | \$483,576    |
| Total                              | \$19,747,756 | \$21,244,151 |