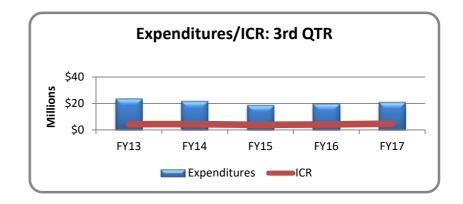

| Total Expenditures/ICR 3rd Qtr |              |             |
|--------------------------------|--------------|-------------|
| Fiscal Year                    | Expenditures | ICR         |
| FY13                           | \$23,726,534 | \$4,360,159 |
| FY14                           | \$21,652,483 | \$4,356,956 |
| FY15                           | \$18,732,449 | \$3,861,325 |
| FY16                           | \$19,703,573 | \$4,130,375 |
| FY17                           | \$21,132,829 | \$4,732,099 |