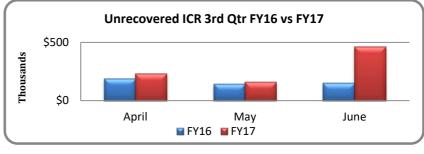

| *Unrecovered ICR 3rd Qtr FY16/FY17           |           |           |
|----------------------------------------------|-----------|-----------|
| Month                                        | FY16      | FY17      |
| April                                        | \$190,017 | \$231,890 |
| May                                          | \$142,803 | \$158,572 |
| June                                         | \$149,873 | \$462,161 |
| Total                                        | \$482,693 | \$852,624 |
| * Unrecovered ICR includes all program codes |           |           |