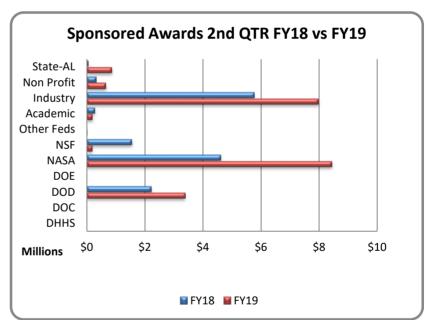

| Sponsored Awards 2nd Qtr FY18/FY19 |              |              |  |
|------------------------------------|--------------|--------------|--|
| Agency                             | FY18         | FY19         |  |
| DHHS                               | \$0          | \$0          |  |
| DOC                                | \$0          | \$0          |  |
| DOD                                | \$2,221,171  | \$3,382,442  |  |
| DOE                                | \$0          | \$0          |  |
| NASA                               | \$4,601,442  | \$8,444,411  |  |
| NSF                                | \$1,545,730  | \$175,000    |  |
| Other Feds                         | \$0          | \$5,996      |  |
| Academic                           | \$269,378    | \$190,743    |  |
| Industry                           | \$5,762,539  | \$7,970,496  |  |
| Non Profit                         | \$314,004    | \$652,132    |  |
| State-AL                           | \$45,605     | \$859,349    |  |
| Total                              | \$14,759,869 | \$21,680,570 |  |