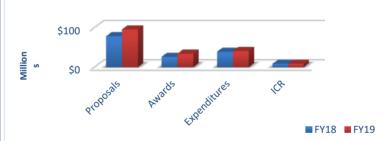

## FISCAL YEAR 2018 vs 2019 YEAR-TO-DATE

|                     | FY18         | FY19         |
|---------------------|--------------|--------------|
| Proposals           | \$78,254,970 | \$95,413,754 |
| Awards              | \$26,146,127 | \$34,075,071 |
| Expenditures        | \$38,967,801 | \$40,796,513 |
| ICR                 | \$8,303,323  | \$8,396,039  |
| *Effective ICR Rate | 27%          | 26%          |
|                     |              |              |

\*Effective ICR Rate = (ICR/(Expenditures-ICR))