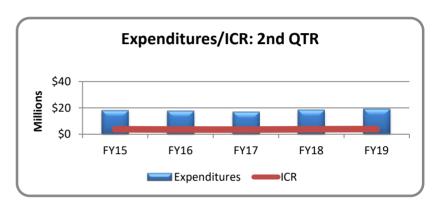

| Total Expenditures/ICR 2nd Qtr |              |             |  |
|--------------------------------|--------------|-------------|--|
| Fiscal Year                    | Expenditures | ICR         |  |
| FY15                           | \$18,114,263 | \$3,825,897 |  |
| FY16                           | \$17,843,456 | \$3,582,330 |  |
| FY17                           | \$17,048,142 | \$3,516,166 |  |
| FY18                           | \$18,426,216 | \$3,837,014 |  |
| FY19                           | \$19,364,913 | \$3,929,883 |  |