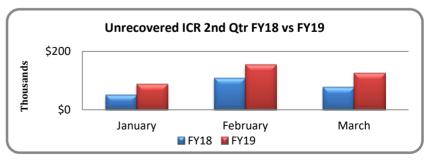

| *Unrecovered ICR 2nd Qtr FY18/FY19 |           |           |  |
|------------------------------------|-----------|-----------|--|
| Month                              | FY18      | FY19      |  |
| January                            | \$49,906  | \$87,686  |  |
| February                           | \$109,288 | \$155,314 |  |
| March                              | \$77,083  | \$125,566 |  |
| Total                              | \$236,277 | \$368,566 |  |

\* Unrecovered ICR includes all program codes

| 1 · 8                                 |              |              |  |
|---------------------------------------|--------------|--------------|--|
| Sponsored Research 2nd Qtr. FY18/FY19 |              |              |  |
|                                       | FY18         | FY19         |  |
| Proposals                             | \$43,665,073 | \$60,210,116 |  |
| Awards                                | \$14,759,869 | \$21,680,570 |  |
| Expenditures                          | \$18,426,216 | \$19,364,913 |  |
| ICR                                   | \$3,837,014  | \$3,929,883  |  |
| Effective ICR*                        | 26%          | 25%          |  |