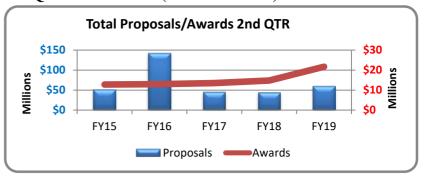

## Sponsored Programs Second Quarter FY2019 (Jan-Mar 2019) ONLY

| Total Proposals/Awards 2nd Qtr |               |              |  |
|--------------------------------|---------------|--------------|--|
| Fiscal Year                    | Proposals     | Awards       |  |
| FY15                           | \$51,265,195  | \$12,775,611 |  |
| FY16                           | \$142,525,384 | \$12,950,741 |  |
| FY17                           | \$44,898,619  | \$13,521,634 |  |
| FY18                           | \$43,665,073  | \$14,759,869 |  |
| FY19                           | \$60,210,116  | \$21,680,570 |  |