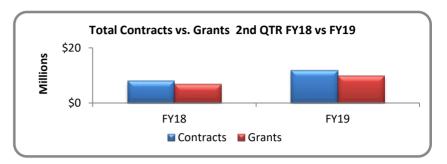

| Total Contracts vs Grants 2nd QTR FY18/FY19 |              |              |  |
|---------------------------------------------|--------------|--------------|--|
| Туре                                        | FY18         | FY19         |  |
| Contracts                                   | \$7,969,465  | \$11,789,599 |  |
| Grants                                      | \$6,790,404  | \$9,890,971  |  |
| Total                                       | \$14,759,869 | \$21,680,570 |  |