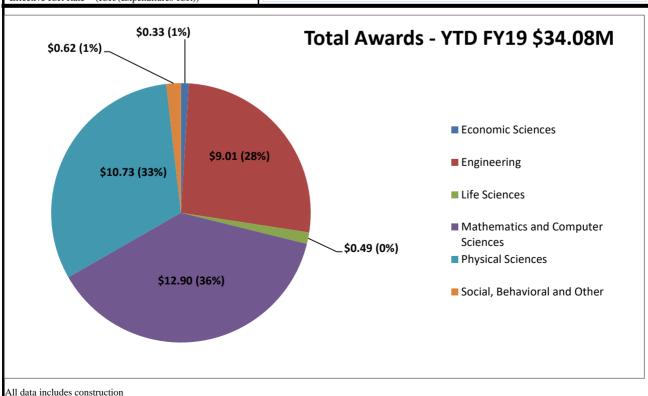

## SPONSORED PROGRAMS SECOND QUARTER FY19

|                        | Proposa | ls Submitted FY     | 719 YTD               | Aware | ds Received FY     | 19 YTD                | Expenditures       | FY19 YTD              |
|------------------------|---------|---------------------|-----------------------|-------|--------------------|-----------------------|--------------------|-----------------------|
| College/Center         | No.     | Amount<br>Requested | % Change vs. FY18(\$) | No.   | Amount<br>Received | % Change vs. FY18(\$) | Amount<br>Expended | % Change vs. FY18(\$) |
| College of AHSS**      | 0       | \$0                 | -100.0%               | 0     | \$0                | 0.0%                  | \$4,524            | 542.6%                |
| College of Business*   | 2       | \$477,436           | 123.2%                | 1     | \$48,930           | -68.6%                | \$114,363          | -11.9%                |
| College of Education   | 5       | \$417,386           | -82.2%                | 4     | \$305,000          | 189.7%                | \$173,426          | -10.1%                |
| College of Engineering | 65      | \$11,635,139        | -22.9%                | 21    | \$1,327,664        | -20.7%                | \$1,523,230        | 3.2%                  |
| College of Science     | 43      | \$11,099,478        | -28.0%                | 15    | \$579,746          | -21.5%                | \$1,013,214        | 7.6%                  |
| College of Nursing     | 5       | \$265,434           | -5.8%                 | 0     | \$0                | -100.0%               | \$0                | -100.0%               |
| CAO                    | 27      | \$1,486,555         | 380.2%                | 29    | \$650,842          | -60.6%                | \$534,904          | -16.6%                |
| CCRE                   | 16      | \$4,927,772         | 100.0%                | 6     | \$715,972          | 85.4%                 | \$1,384,264        | 11.0%                 |
| CMER                   | 0       | \$0                 | -100.0%               | 0     | \$0                | -100.0%               | \$377,112          | -16.0%                |
| CSPAR                  | 24      | \$10,611,779        | 4.2%                  | 21    | \$3,468,040        | 267.5%                | \$2,865,177        | 38.4%                 |
| ESSC                   | 26      | \$13,278,035        | 28.7%                 | 53    | \$6,509,818        | 64.6%                 | \$5,561,339        | -4.5%                 |
| ITSC                   | 12      | \$1,463,995         | -15.6%                | 16    | \$4,410,898        | 322.7%                | \$2,681,253        | 4.1%                  |
| President              | 0       | \$0                 | NA                    | 0     | \$0                | NA                    | \$0                | NA                    |
| Provost***             | 4       | \$57,946            | 502.6%                | 3     | \$168,667          | -94.4%                | \$1,886,631        | 6.7%                  |
| PRC                    | 25      | \$2,527,206         | 17.4%                 | 16    | \$1,180,200        | 42.5%                 | \$1,103,690        | 57.1%                 |
| Research Institute     | 14      | \$2,723,859         | 341.3%                | 30    | \$1,452,299        | 185.1%                | \$1,344,612        | 52.0%                 |
| RSESC                  | 29      | \$5,277,852         | -34.0%                | 117   | \$2,776,565        | 71.8%                 | \$4,420,608        | 25.8%                 |
| SMAP Center            | 66      | \$13,928,763        | 83.2%                 | 240   | \$10,387,346       | 43.3%                 | \$14,267,338       | -3.3%                 |
| VP F&A                 | 0       | \$0                 | 0.0%                  | 0     | \$0                | -100.0%               | \$562,611          | 1.4%                  |
| VPRED****              | 3       | \$15,235,119        | 678.2%                | 67    | \$93,084           | 109.5%                | \$978,217          | -21.3%                |
| Total                  | 366     | \$95,413,754        | 21.9%                 | 639   | \$34,075,071       | 30.33%                | \$40,796,513       | 4.69%                 |