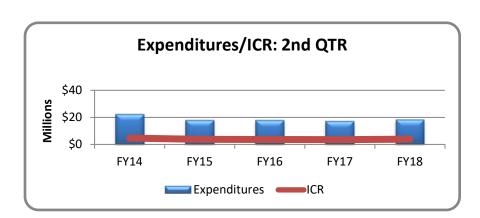

| Total Expenditures/ICR 2nd Qtr |              |             |  |
|--------------------------------|--------------|-------------|--|
| Fiscal Year                    | Expenditures | ICR         |  |
| FY14                           | \$22,349,459 | \$4,672,547 |  |
| FY15                           | \$18,114,263 | \$3,825,897 |  |
| FY16                           | \$17,843,456 | \$3,582,330 |  |
| FY17                           | \$17,048,142 | \$3,516,166 |  |
| FY18                           | \$18,426,216 | \$3,837,014 |  |