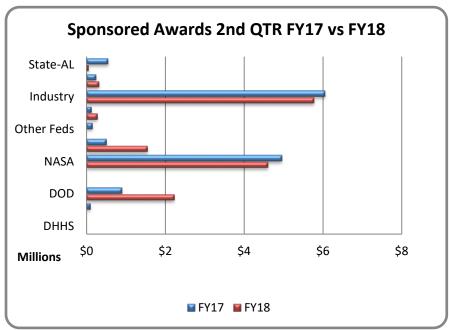

| Sponsored Awards 2nd Qtr FY17/FY18 |              |              |
|------------------------------------|--------------|--------------|
| Agency                             | FY17         | FY18         |
| DHHS                               | \$0          | \$0          |
| DOC                                | \$89,024     | \$0          |
| DOD                                | \$893,769    | \$2,221,171  |
| DOE                                | \$0          | \$0          |
| NASA                               | \$4,949,859  | \$4,601,442  |
| NSF                                | \$497,361    | \$1,545,730  |
| Other Feds                         | \$146,062    | \$0          |
| Academic                           | \$122,228    | \$269,378    |
| Industry                           | \$6,043,473  | \$5,762,539  |
| Non Profit                         | \$238,183    | \$314,004    |
| State-AL                           | \$541,676    | \$45,605     |
| Total                              | \$13,521,634 | \$14,759,869 |