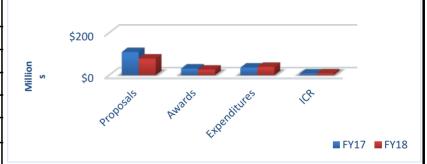

## FISCAL YEAR 2017 vs 2018 YEAR-TO-DATE

|                     | FY17          | FY18         |
|---------------------|---------------|--------------|
| Proposals           | \$108,921,651 | \$78,254,969 |
| Awards              | \$31,130,497  | \$26,146,127 |
| Expenditures        | \$35,806,890  | \$38,967,801 |
| ICR                 | \$7,674,756   | \$8,303,323  |
| *Effective ICR Rate | 27%           | 27%          |
|                     | · ·           |              |