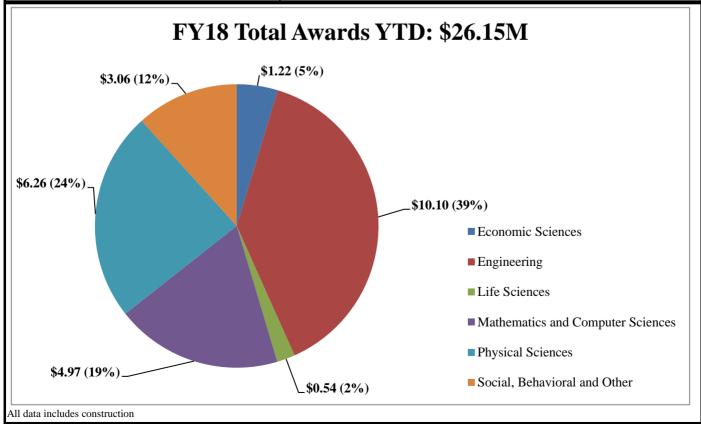

## **SPONSORED PROGRAMS SECOND QUARTER FY18**

|                        | Proposal | s Submitted FY      | 718 YTD               | Award | ds Received FY     | 18 YTD                | Expenditures       | FY18 YTD              |
|------------------------|----------|---------------------|-----------------------|-------|--------------------|-----------------------|--------------------|-----------------------|
| College/Center         | No.      | Amount<br>Requested | % Change vs. FY17(\$) | No.   | Amount<br>Received | % Change vs. FY17(\$) | Amount<br>Expended | % Change vs. FY17(\$) |
| College of AHSS**      | 4        | \$134,871           | 100.0%                | 0     | \$0                | 0.0%                  | \$704              | 100.0%                |
| College of Business*   | 2        | \$213,948           | 27.3%                 | 2     | \$155,604          | 218.0%                | \$129,790          | 14.9%                 |
| College of Education   | 9        | \$2,342,760         | 252.6%                | 3     | \$105,280          | 64.4%                 | \$192,860          | -6.3%                 |
| College of Engineering | 94       | \$15,085,320        | 14.3%                 | 22    | \$1,673,676        | -7.5%                 | \$1,476,047        | -15.6%                |
| College of Science     | 67       | \$15,418,590        | -22.8%                | 16    | \$738,220          | 1.9%                  | \$941,500          | 39.8%                 |
| College of Nursing     | 4        | \$281,808           | -70.8%                | 8     | \$1,116,802        | 100.0%                | \$5,113            | -89.1%                |
| CAO                    | 10       | \$309,597           | -94.9%                | 14    | \$1,650,968        | 432.9%                | \$641,242          | 23.3%                 |
| CCRE                   | 6        | \$1,745,629         | 100.0%                | 7     | \$386,228          | 32.4%                 | \$1,246,706        | 9.5%                  |
| CMER                   | 2        | \$159,118           | 12.0%                 | 3     | \$309,118          | 8.8%                  | \$448,741          | 17.6%                 |
| CSPAR                  | 40       | \$10,179,364        | -23.4%                | 25    | \$943,724          | -49.9%                | \$2,070,279        | 8.9%                  |
| ESSC                   | 45       | \$10,320,479        | -33.9%                | 48    | \$3,955,545        | -31.5%                | \$5,825,052        | 11.5%                 |
| ITSC                   | 5        | \$1,733,983         | -51.4%                | 11    | \$1,043,603        | -45.5%                | \$2,574,482        | -19.0%                |
| President              | 0        | \$0                 | NA                    | 0     | \$0                | NA                    | \$0                | NA                    |
| Provost***             | 2        | \$6,500             | -99.8%                | 2     | \$2,922,835        | 0.4%                  | \$1,767,392        | -5.0%                 |
| PRC                    | 21       | \$2,152,824         | -51.6%                | 14    | \$827,968          | 440.5%                | \$702,488          | 3.3%                  |
| Research Institute     | 9        | \$617,254           | -62.5%                | 27    | \$509,337          | -63.2%                | \$884,733          | 11.9%                 |
| RSESC                  | 23       | \$7,993,122         | 4.3%                  | 37    | \$1,616,631        | -46.4%                | \$3,515,034        | 20.0%                 |
| SMAP Center            | 84       | \$7,602,004         | -45.9%                | 234   | \$7,248,045        | -23.9%                | \$14,748,293       | 8.3%                  |
| VP F&A                 | 0        | \$0                 | 0.0%                  | 7     | \$1,926,437        | 126.6%                | \$554,644          | 1.2%                  |
| VPRED****              | 1        | \$1,957,799         | -4.5%                 | 81    | -\$983,894         | 0.0%                  | \$1,242,701        | 0.0%                  |
| Total                  | 428      | \$78,254,969        | -28.2%                | 561   | \$26,146,127       | -16.01%               | \$38,967,801       | 8.83%                 |