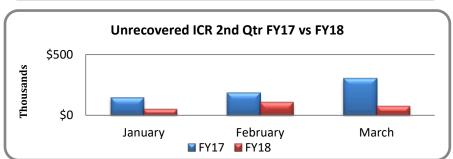

| *Unrecovered ICR 2nd Qtr FY17/FY18 |           |           |
|------------------------------------|-----------|-----------|
| Month                              | FY17      | FY18      |
| January                            | \$144,176 | \$49,906  |
| February                           | \$188,290 | \$109,288 |
| March                              | \$305,191 | \$77,083  |
| Total                              | \$637,657 | \$236,277 |

<sup>\*</sup> Unrecovered ICR includes all program codes

| Sponsored Research 2nd Qtr. FY17/FY18 |              |              |  |
|---------------------------------------|--------------|--------------|--|
| _                                     |              |              |  |
|                                       | FY17         | FY18         |  |
| Proposals                             | \$44,898,619 | \$43,665,073 |  |
| Awards                                | \$13,521,634 | \$14,759,869 |  |
| Expenditures                          | \$17,048,142 | \$18,426,216 |  |
| ICR                                   | \$3,516,166  | \$3,837,014  |  |
| Effective ICR*                        | 26%          | 26%          |  |