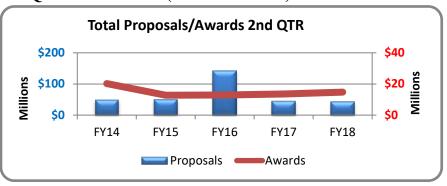

## Sponsored Programs Second Quarter FY2018 (Jan-Mar 2018) ONLY

| Total Proposals/Awards 2nd Qtr |               |              |  |
|--------------------------------|---------------|--------------|--|
| Fiscal Year                    | Proposals     | Awards       |  |
| FY14                           | \$49,820,246  | \$20,240,850 |  |
| FY15                           | \$51,265,195  | \$12,775,611 |  |
| FY16                           | \$142,525,384 | \$12,950,741 |  |
| FY17                           | \$44,898,619  | \$13,521,634 |  |
| FY18                           | \$43,665,073  | \$14,759,869 |  |