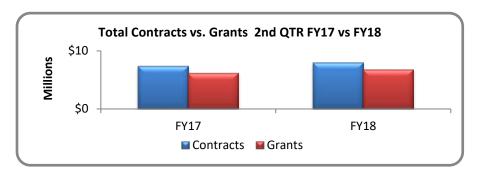

| Total Contracts vs Grants 2nd QTR FY17/FY18 |              |              |  |
|---------------------------------------------|--------------|--------------|--|
| Туре                                        | FY17         | FY18         |  |
| Contracts                                   | \$7,374,140  | \$7,969,465  |  |
| Grants                                      | \$6,147,494  | \$6,790,404  |  |
| Total                                       | \$13,521,634 | \$14,759,869 |  |