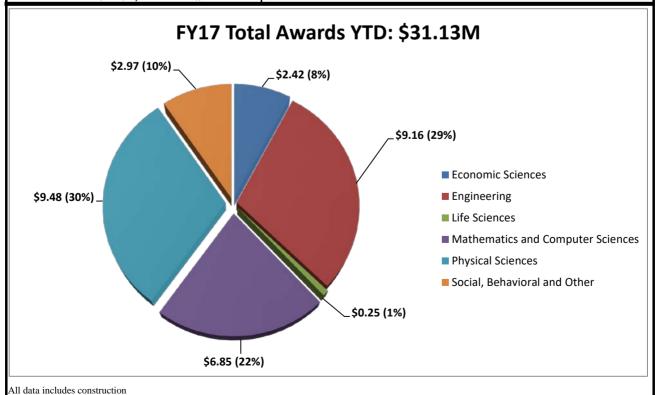

## **Sponsored Programs Second Quarter FY2017 (Jan-Mar 2017) ONLY**

| Total Proposals/Awards 2nd Qtr |               |              |  |
|--------------------------------|---------------|--------------|--|
| Fiscal Year                    | Proposals     | Awards       |  |
| FY13                           | \$49,655,288  | \$16,578,883 |  |
| FY14                           | \$49,820,246  | \$20,240,850 |  |
| FY15                           | \$51,265,195  | \$12,775,611 |  |
| FY16                           | \$140,393,493 | \$13,469,881 |  |
| FY17                           | \$44,898,619  | \$13,521,634 |  |