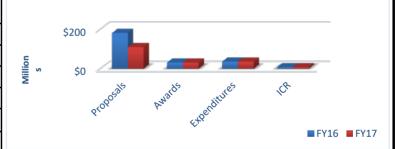

## SPONSORED PROGRAMS SECOND QUARTER FY17

|                        | Proposal | s Submitted FY      | 17 YTD                | Aware | ds Received FY     | 17 YTD                | Expenditures       | FY17 YTD              |
|------------------------|----------|---------------------|-----------------------|-------|--------------------|-----------------------|--------------------|-----------------------|
| College/Center         | No.      | Amount<br>Requested | % Change vs. FY16(\$) | No.   | Amount<br>Received | % Change vs. FY16(\$) | Amount<br>Expended | % Change vs. FY16(\$) |
| College of AHSS**      | 7        | \$1,762,564         | 100.0%                | 0     | \$0                | -100.0%               | \$0                | -100.0%               |
| College of Business*   | 3        | \$168,093           | 5.6%                  | 1     | \$48,930           | -71.6%                | \$112,958          | -44.0%                |
| College of Education   | 10       | \$664,517           | -74.7%                | 4     | \$64,025           | -63.1%                | \$205,753          | 115.2%                |
| College of Engineering | 87       | \$13,194,720        | 57.6%                 | 27    | \$1,809,904        | -12.2%                | \$1,749,317        | 26.6%                 |
| College of Science     | 40       | \$19,960,571        | 82.1%                 | 25    | \$724,779          | -42.1%                | \$673,692          | 56.8%                 |
| College of Nursing     | 6        | \$964,442           | 66.7%                 | 0     | \$0                | -100.0%               | \$47,108           | -68.6%                |
| CAO                    | 16       | \$6,072,101         | 249.7%                | 40    | \$309,804          | -66.1%                | \$520,002          | -37.3%                |
| CCRE                   | 5        | \$568,016           | -70.4%                | 6     | \$291,627          | 250.2%                | \$1,138,381        | 191.3%                |
| CMER                   | 1        | \$142,100           | 585.8%                | 2     | \$284,200          | 100.0%                | \$381,583          | -21.9%                |
| CSPAR                  | 38       | \$13,283,549        | 161.7%                | 34    | \$1,881,882        | 156.4%                | \$1,900,829        | 10.0%                 |
| ESSC                   | 55       | \$15,612,393        | -34.7%                | 72    | \$5,778,667        | 44.1%                 | \$5,222,991        | 7.5%                  |
| ITSC                   | 13       | \$3,565,088         | 132.0%                | 9     | \$1,915,905        | 124.9%                | \$3,179,892        | -12.1%                |
| President              | 0        | \$0                 | 0.0%                  | 0     | \$0                | NA                    | \$0                | NA                    |
| Provost***             | 5        | \$3,101,295         | -27.6%                | 3     | \$2,910,835        | 0.0%                  | \$1,860,300        | -26.7%                |
| PRC                    | 28       | \$4,450,549         | 40.9%                 | 6     | \$153,184          | -79.7%                | \$679,770          | -15.6%                |
| Research Institute     | 18       | \$1,645,043         | 62.9%                 | 20    | \$1,384,280        | 173.0%                | \$790,762          | -52.5%                |
| RSESC                  | 16       | \$7,664,458         | 399.9%                | 42    | \$3,016,187        | 96.4%                 | \$2,928,644        | 11.2%                 |
| SMAP Center            | 113      | \$14,052,151        | -2.3%                 | 300   | \$9,527,762        | -2.5%                 | \$13,623,429       | -2.7%                 |
| VP F&A                 | 0        | \$0                 | 0.0%                  | 1     | \$850,000          | 50.4%                 | \$548,209          | -10.1%                |
| VPRED****              | 3        | \$2,050,000         | -97.9%                | 93    | \$178,524          | 0.0%                  | \$243,270          | 0.0%                  |
| Total                  | 464      | \$108,921,651       | -39.7%                | 685   | \$31,130,497       | -0.03%                | \$35,806,890       | -0.14%                |