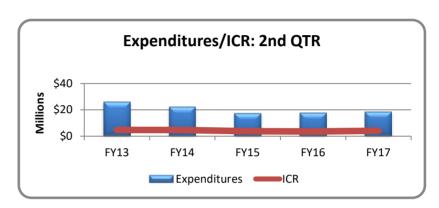

| Total Expenditures/ICR 2nd Qtr |              |             |  |
|--------------------------------|--------------|-------------|--|
| Fiscal Year                    | Expenditures | ICR         |  |
| FY13                           | \$26,240,024 | \$4,743,452 |  |
| FY14                           | \$22,349,459 | \$4,672,547 |  |
| FY15                           | \$17,549,327 | \$3,825,897 |  |
| FY16                           | \$17,843,456 | \$3,582,330 |  |
| FY17                           | \$18,758,748 | \$4,158,590 |  |