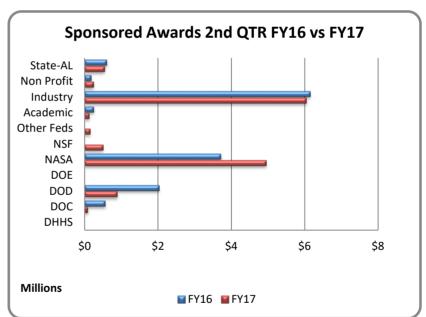

| Sponsored Awards 2nd Qtr FY16/FY17 |              |              |  |
|------------------------------------|--------------|--------------|--|
| Agency                             | FY16         | FY17         |  |
| DHHS                               | \$0          | \$0          |  |
| DOC                                | \$560,000    | \$89,024     |  |
| DOD                                | \$2,023,746  | \$893,769    |  |
| DOE                                | \$0          | \$0          |  |
| NASA                               | \$3,712,653  | \$4,949,859  |  |
| NSF                                | \$0          | \$497,361    |  |
| Other Feds                         | \$0          | \$146,062    |  |
| Academic                           | \$245,229    | \$122,228    |  |
| Industry                           | \$6,147,670  | \$6,043,473  |  |
| Non Profit                         | \$174,846    | \$238,183    |  |
| State-AL                           | \$605,738    | \$541,676    |  |
| Total                              | \$13,469,882 | \$13,521,634 |  |