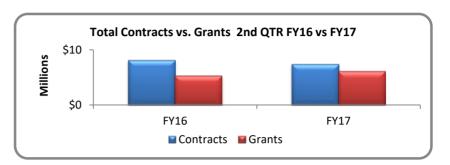

| Total Contracts vs Grants 2nd QTR FY16/FY17 |              |              |  |
|---------------------------------------------|--------------|--------------|--|
| Туре                                        | FY16         | FY17         |  |
| Contracts                                   | \$8,148,162  | \$7,374,140  |  |
| Grants                                      | \$5,321,719  | \$6,147,494  |  |
| Total                                       | \$13,469,881 | \$13,521,634 |  |