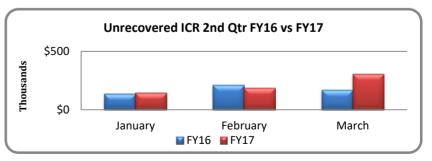

| *Unrecovered ICR 2nd Qtr FY16/FY17 |           |           |  |
|------------------------------------|-----------|-----------|--|
| Month                              | FY16      | FY17      |  |
| January                            | \$132,142 | \$144,176 |  |
| February                           | \$210,045 | \$188,290 |  |
| March                              | \$169,341 | \$305,191 |  |
| Total                              | \$511,528 | \$637,657 |  |

\* Unrecovered ICR includes all program codes

| Sponsored Research 2nd Qtr. FY16/FY17 |               |              |  |
|---------------------------------------|---------------|--------------|--|
|                                       | FY16          | FY17         |  |
| Proposals                             | \$140,393,493 | \$44,898,619 |  |
| Awards                                | \$13,469,881  | \$13,521,634 |  |
| Expenditures                          | \$17,843,456  | \$18,758,748 |  |
| ICR                                   | \$3,582,330   | \$4,158,590  |  |
| Effective ICR*                        | 25%           | 28%          |  |