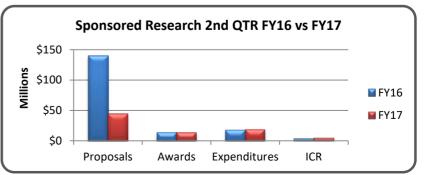

## **Sponsored Programs Second Quarter FY2017 (Jan-Mar 2017) ONLY**

| Total Proposals/Awards 2nd Qtr |               |              |  |
|--------------------------------|---------------|--------------|--|
| Fiscal Year                    | Proposals     | Awards       |  |
| FY13                           | \$49,655,288  | \$16,578,883 |  |
| FY14                           | \$49,820,246  | \$20,240,850 |  |
| FY15                           | \$51,265,195  | \$12,775,611 |  |
| FY16                           | \$140,393,493 | \$13,469,881 |  |
| FY17                           | \$44,898,619  | \$13,521,634 |  |

| Total Expenditures/ICR 2nd Qtr |              |             |  |
|--------------------------------|--------------|-------------|--|
| Fiscal Year                    | Expenditures | ICR         |  |
| FY13                           | \$26,240,024 | \$4,743,452 |  |
| FY14                           | \$22,349,459 | \$4,672,547 |  |
| FY15                           | \$17,549,327 | \$3,825,897 |  |
| FY16                           | \$17,843,456 | \$3,582,330 |  |
| FY17                           | \$18,758,748 | \$4,158,590 |  |

\* Unrecovered ICR includes all program codes

| Sponsored Research 2nd Qtr. FY16/FY17 |               |              |  |
|---------------------------------------|---------------|--------------|--|
|                                       | FY16          | FY17         |  |
| Proposals                             | \$140,393,493 | \$44,898,619 |  |
| Awards                                | \$13,469,881  | \$13,521,634 |  |
| Expenditures                          | \$17,843,456  | \$18,758,748 |  |
| ICR                                   | \$3,582,330   | \$4,158,590  |  |
| Effective ICR*                        | 25%           | 28%          |  |