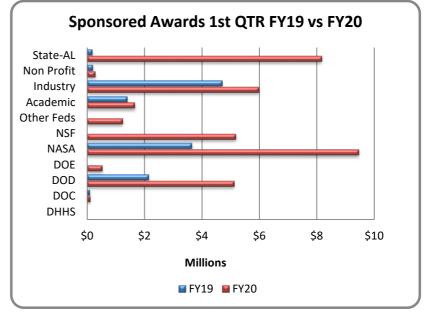

## SPONSORED PROGRAMS FIRST QUARTER FY20

| College/CenterNo.College of AHSS**                                                                                                                                                                                                                                                                                                                                                                                                                                                                                                                                                                                                                                                                                                                                                                                                                                                                                                                                                                                                                                                                                                                                                                                                                                                                                                                                                                                                                                                                                                                                                                                                                                                                                                                                                                                                                                                                                                                                                                                                                                                                                                                                                                                                                                                                                                                                                                                                                                                               | SI ONSORED I ROGRAMS FIRST QUARTER F120 |                          |         |                    |                                                                                                                     |                                                                |                         |
|--------------------------------------------------------------------------------------------------------------------------------------------------------------------------------------------------------------------------------------------------------------------------------------------------------------------------------------------------------------------------------------------------------------------------------------------------------------------------------------------------------------------------------------------------------------------------------------------------------------------------------------------------------------------------------------------------------------------------------------------------------------------------------------------------------------------------------------------------------------------------------------------------------------------------------------------------------------------------------------------------------------------------------------------------------------------------------------------------------------------------------------------------------------------------------------------------------------------------------------------------------------------------------------------------------------------------------------------------------------------------------------------------------------------------------------------------------------------------------------------------------------------------------------------------------------------------------------------------------------------------------------------------------------------------------------------------------------------------------------------------------------------------------------------------------------------------------------------------------------------------------------------------------------------------------------------------------------------------------------------------------------------------------------------------------------------------------------------------------------------------------------------------------------------------------------------------------------------------------------------------------------------------------------------------------------------------------------------------------------------------------------------------------------------------------------------------------------------------------------------------|-----------------------------------------|--------------------------|---------|--------------------|---------------------------------------------------------------------------------------------------------------------|----------------------------------------------------------------|-------------------------|
| College of AHSS** College of Business* College of Education College of Education College of Science College of Science College of Nursing CAO CCRE CCRE CSPAR                                                                                                                                                                                                                                                                                                                                                                    | als Submitted FY                        |                          | Awaro   | ds Received FY     |                                                                                                                     | Expenditures                                                   | FY20 YTD                |
| College of Business* College of Education College of Education College of Education College of Science College of Nursing CAO CCRE CAO CCRE CI CMER CSPAR C2 ESSC C C C C C C C C C C C C C C C C C                                                                                                                                                                                                                                                                                                                                                                                                                                                                                                                                                                                                                                                                                                                                                                                                                                                                                                                                                                                                                                                                                                                                                                                                                                                                                                                                                                                                                                                                                                                                                                                                                                                                                                                                                                                                                                                                                                                                                                                                                                                                                                                                                                                                                                                                                              | Amount<br>Requested                     | % Change vs.<br>FY19(\$) | No.     | Amount<br>Received | % Change<br>vs. FY19(\$)                                                                                            | Amount<br>Expended                                             | % Change vs<br>FY19(\$) |
| College of Education<br>College of Engineering<br>College of Science<br>1<br>College of Nursing<br>CAO<br>CCRE<br>1<br>CMER<br>CSPAR<br>2<br>ESSC<br>1<br>TTSC<br>President<br>Provost***<br>PRC<br>Research Institute<br>RSESC<br>2<br>SMAP Center<br>3<br>VP F&A<br>VPRED****<br>Total<br>17<br>* CBA includes: CMOST& SBDC<br>****VPRED includes OTC & OPD<br>F<br>FY19<br>Proposals<br>\$35,204,00<br>Awards<br>\$12,340,00<br>Expenditures<br>\$21,431,60<br>ICR<br>\$4,461,85<br>*Effective ICR Rate = (ICR/(Expenditures-IC<br>F<br>\$1.73, (31%)<br>\$0.07 (.18%)                                                                                                                                                                                                                                                                                                                                                                                                                                                                                                                                                                                                                                                                                                                                                                                                                                                                                                                                                                                                                                                                                                                                                                                                                                                                                                                                                                                                                                                                                                                                                                                                                                                                                                                                                                                                                                                                                                                        | 3 \$294,754                             | 100.0%                   | 0       | \$0                | 0.0%                                                                                                                | \$18,472                                                       | 100.0%                  |
| College of Engineering 2<br>College of Science 1<br>College of Nursing CAO CCRE 1<br>CAO CCRE 1<br>CMER 2<br>CSPAR 2<br>ESSC 1<br>ITSC 1<br>President 1<br>Provost*** 1<br>PRC 2<br>Research Institute 7<br>RSESC 2<br>SMAP Center 3<br>VP F&A 2<br>VPRED**** 1<br>Total 17<br>* CBA includes: CMOST& SBDC ****VPRED includes OTC & OPD <b>F</b><br><b>F</b><br><b>F</b><br><b>F</b><br><b>F</b><br><b>F</b><br><b>F</b><br><b>F</b>                                                                                                                                                                                                                                                                                                                                                                                                                                                                                                                                                                                                                                                                                                                                                                                                                                                                                                                                                                                                                                                                                                                                                                                                                                                                                                                                                                                                                                                                                                                                                                                                                                                                                                                                                                                                                                                                                                                                                                                                                                                             | \$0                                     | 0.0%                     | 2       | \$48,930           | 100.0%                                                                                                              | \$68,490                                                       | 31.7%                   |
| College of Science 1<br>College of Nursing CAO<br>CCRE 1<br>CMER 2<br>CSPAR 2<br>ESSC 1<br>TTSC 7<br>President 7<br>President 7<br>Provost*** 7<br>PRC 7<br>Research Institute 7<br>RESESC 2<br>SMAP Center 3<br>VP F&A 7<br>VP F&A 7<br>VP F&A 7<br>VPRED**** 7<br>Total 17<br>* CBA includes: CMOST& SBDC 7<br>****VPRED includes OTC & OPD 7<br>F<br>FY19<br>Proposals \$35,204,00<br>Awards \$12,340,00<br>Expenditures \$21,431,60<br>ICR \$4,461,85<br>*Effective ICR Rate = (ICR/(Expenditures-IC<br>F<br>\$11.73, (31%) 5<br>\$11.73, (31%) 5<br>COMPANY 1<br>COMPANY 1<br>COMP | 5 \$649,526                             | 283.4%                   | 2       | \$1,029,438        | 1111.1%                                                                                                             | \$92,609                                                       | 17.79                   |
| College of Nursing<br>CAO<br>CCRE<br>CSPAR<br>ESSC<br>1<br>TTSC<br>President<br>Provost***<br>PRC<br>Research Institute<br>RSESC<br>SMAP Center<br>VP F&A<br>VPRED****<br>Total<br>17<br>* CBA includes: CMOST& SBDC<br>****VPRED includes OTC & OPD<br>F<br>FY19<br>Proposals<br>\$35,204,00<br>Awards<br>\$12,340,00<br>Expenditures<br>\$21,431,60<br>ICR<br>\$4,461,85<br>*Effective ICR Rate = (ICR/(Expenditures-IC<br>F<br>\$1.<br>\$11.73, (31%)<br>\$0.04, (.09%)<br>\$0.07 (.18%)                                                                                                                                                                                                                                                                                                                                                                                                                                                                                                                                                                                                                                                                                                                                                                                                                                                                                                                                                                                                                                                                                                                                                                                                                                                                                                                                                                                                                                                                                                                                                                                                                                                                                                                                                                                                                                                                                                                                                                                                      | \$8,892,919                             | 148.4%                   | 31      | \$5,877,770        | 935.7%                                                                                                              | \$1,355,751                                                    | 109.0%                  |
| CAO<br>CCRE 1<br>CMER<br>CSPAR 2<br>ESSC 1<br>ITSC 7<br>President 7<br>Provost*** 7<br>PRC 7<br>Research Institute 7<br>RESEC 2<br>SMAP Center 3<br>VP F&A 7<br>VP F&A 7<br>VPRED**** 7<br>Total 17<br>* CBA includes: CMOST& SBDC 7<br>****VPRED includes OTC & OPD 7<br>F<br>FY19<br>Proposals \$35,204,00<br>Awards \$12,340,00<br>Expenditures \$21,431,60<br>ICR \$4,461,85<br>*Effective ICR Rate = (ICR/(Expenditures-IC<br>F<br>\$1.73, (31%) 5<br>\$11.73, (31%) 5<br>\$11.73, (31%) 5<br>\$11.73, (31%) 5<br>SO.04, (.09%) 5<br>\$0.07 (.18%) 7<br>SO.05 (.18                                                                                      | \$2,333,657                             | -63.8%                   | 15      | \$269,104          | -43.0%                                                                                                              | \$409,494                                                      | -14.29                  |
| CCRE 1<br>CMER 2<br>CSPAR 2<br>ESSC 1<br>ITSC 7<br>President 7<br>Provost*** 7<br>PRC 7<br>Research Institute 7<br>RESESC 2<br>SMAP Center 3<br>VP F&A 7<br>VPRED**** 7<br>Total 17<br>* CBA includes: CMOST& SBC 7<br>****VPRED includes OTC & OPD 7<br>FY19<br>Proposals \$35,204,00<br>Awards \$12,340,00<br>Expenditures \$21,431,60<br>ICR \$4,461,85<br>*Effective ICR Rate = (ICR/(Expenditures-IC<br>F<br>\$1.<br>\$11.73, (31%) 5<br>\$1.73, (31%) 5<br>\$1.73, (31%) 5<br>\$1.73, (31%) 5<br>\$2.007 (.18%) 7<br>SOLOT (                                                                                       | \$0                                     | -100.0%                  | 1       | \$40,000           | 0.0%                                                                                                                | \$23,263                                                       | 100.0%                  |
| CMER 2<br>CSPAR 2<br>ESSC 1<br>ITSC 7<br>President 7<br>Provost*** 7<br>PRC 7<br>Research Institute 7<br>RSESC 2<br>SMAP Center 3<br>VP F&A 7<br>VPRED**** 7<br>Total 17<br>* CBA includes: CMOST& SBDC 7<br>****VPRED includes OTC & OPD 7<br>FY19<br>Proposals \$35,204,00<br>Awards \$12,340,00<br>Expenditures \$21,431,60<br>ICR \$4,461,85<br>*Effective ICR Rate = (ICR/(Expenditures-IC<br>F<br>\$1.73, (31%) 5<br>*Effective ICR Rate = (ICR/(Expenditures-IC)) 5<br>Solor (.18%) 7<br>Solor                                                                                                  | \$302,662                               | -56.6%                   | 8       | \$1,403,303        | 100.0%                                                                                                              | \$255,179                                                      | -5.49                   |
| CSPAR 2<br>ESSC 1<br>ITSC 1<br>President 1<br>Provost*** 1<br>PRC 2<br>Research Institute 2<br>RESEC 2<br>SMAP Center 3<br>VP F&A 2<br>VPRED**** 1<br>Total 17<br>* CBA includes: CMOST& SBDC 3<br>****VPRED includes OTC & OPD 7<br>F. FY19<br>Proposals \$35,204,00<br>Awards \$12,340,00<br>Expenditures \$21,431,60<br>ICR \$4,461,85<br>*Effective ICR Rate = (ICR/(Expenditures-IC<br>F \$1.<br>\$11.73, (31%) 5<br>*Effective ICR Rate = (ICR/(Expenditures-IC)) 5<br>F. S1.<br>S11.73, (31%) 5<br>*Effective ICR Rate = (ICR/(Expenditures-IC)) 5<br>F. S1.<br>S0.07 (.18%) 5<br>S0.07 (.18%) 5<br>T<br>T<br>T<br>T<br>T<br>T<br>T<br>T<br>T<br>T<br>T<br>T<br>T                                                                                                                                                                                                                                                                                                                                                                                                                                                                                                                                                                                                                                                                                                                                                                                                                                                                                                                                                                                                                                                                                                                                                                                                                                                                                                                                                                                                                                                                                                                                                                                                                                                                                                                                                                                                                         | \$569,562                               | -37.5%                   | 2       | \$221,857          | 26.2%                                                                                                               | \$636,840                                                      | -0.6                    |
| ESSC 1<br>ITSC 1<br>President 1<br>Provost*** 1<br>PRC 2<br>Research Institute 2<br>RSESC 2<br>SMAP Center 3<br>VP F&A 2<br>VPRED**** 1<br>Total 17<br>* CBA includes: CMOST& SBDC 3<br>****VPRED includes OTC & OPD 3<br>FY19<br>Proposals \$35,204,00<br>Awards \$12,340,00<br>Expenditures \$21,431,60<br>ICR \$4,461,85<br>*Effective ICR Rate = (ICR/(Expenditures-IC<br>F<br>\$1.<br>\$11.73, (31%)<br>\$0.07 (.18%)                                                                                                                                                                                                                                                                                                                                                                                                                                                                                                                                                                                                                                                                                                                                                                                                                                                                                                                                                                                                                                                                                                                                                                                                                                                                                                                                                                                                                                                                                                                                                                                                                                                                                                                                                                                                                                                                                                                                                                                                                                                                       | \$0                                     | 0.0%                     | 2       | \$104,043          | -100.0%                                                                                                             | \$147,584                                                      | -28.4                   |
| ITSC<br>President<br>Provost***<br>PRC<br>Research Institute<br>RSESC 2<br>SMAP Center 3<br>VP F&A<br>VPRED****<br>Total 17<br>* CBA includes: CMOST& SBDC<br>****VPRED includes OTC & OPD<br>FY19<br>Proposals \$35,204,00<br>Awards \$12,340,00<br>Expenditures \$21,431,60<br>ICR \$4,461,85<br>*Effective ICR Rate = (ICR/(Expenditures-IC<br>F<br>\$1.<br>\$11.73, (31%)<br>\$0.07 (.18%)                                                                                                                                                                                                                                                                                                                                                                                                                                                                                                                                                                                                                                                                                                                                                                                                                                                                                                                                                                                                                                                                                                                                                                                                                                                                                                                                                                                                                                                                                                                                                                                                                                                                                                                                                                                                                                                                                                                                                                                                                                                                                                   |                                         | 221.6%                   | 9       | \$6,932,229        | 101.4%                                                                                                              | \$1,668,433                                                    | 33.19                   |
| President Provost***<br>PRC<br>Research Institute<br>RSESC 22<br>SMAP Center 33<br>VP F&A<br>VPRED****<br>Total 17<br>* CBA includes: CMOST& SBDC<br>**** VPRED includes OTC & OPD<br>FY19<br>Proposals \$35,204,00<br>Awards \$12,340,00<br>Expenditures \$21,431,60<br>ICR \$4,461,85<br>*Effective ICR Rate = (ICR/(Expenditures-IC<br>F<br>\$1.<br>\$11.73, (31%)<br>\$0.07 (.18%)                                                                                                                                                                                                                                                                                                                                                                                                                                                                                                                                                                                                                                                                                                                                                                                                                                                                                                                                                                                                                                                                                                                                                                                                                                                                                                                                                                                                                                                                                                                                                                                                                                                                                                                                                                                                                                                                                                                                                                                                                                                                                                           |                                         | 291.4%                   | 4       | \$5,069,566        | 1.4%                                                                                                                | \$3,451,300                                                    |                         |
| Provost*** PRC Research Institute RESEC 2 SMAP Center 3 VP F&A VP F&A VPRED**** Total 17 * CBA includes: CMOST& SBDC ****VPRED includes OTC & OPD F  Proposals \$35,204,00 Awards \$12,340,00 Expenditures \$21,431,60 ICR \$4,461,85 *Effective ICR Rate = (ICR/(Expenditures-IC  F \$1. \$11.73, (31%) \$0.04, (.09%) \$0.07 (.18%)                                                                                                                                                                                                                                                                                                                                                                                                                                                                                                                                                                                                                                                                                                                                                                                                                                                                                                                                                                                                                                                                                                                                                                                                                                                                                                                                                                                                                                                                                                                                                                                                                                                                                                                                                                                                                                                                                                                                                                                                                                                                                                                                                            | 8 \$938,313                             | 12352.7%                 | 6       | \$481,915          | 94.0%                                                                                                               | \$1,721,396                                                    | 21.7                    |
| PRC<br>Research Institute<br>RSESC 2<br>SMAP Center 3<br>VP F&A<br>VPRED****<br>Total 17<br>* CBA includes: CMOST& SBDC<br>****VPRED includes OTC & OPD<br>FY19<br>Proposals \$35,204,00<br>Awards \$12,340,00<br>Expenditures \$21,431,60<br>ICR \$4,461,85<br>*Effective ICR Rate 269<br>*Effective ICR Rate = (ICR/(Expenditures-IC<br>F1.<br>\$11.73, (31%)<br>\$0.04, (.09%)<br>\$0.07 (.18%)                                                                                                                                                                                                                                                                                                                                                                                                                                                                                                                                                                                                                                                                                                                                                                                                                                                                                                                                                                                                                                                                                                                                                                                                                                                                                                                                                                                                                                                                                                                                                                                                                                                                                                                                                                                                                                                                                                                                                                                                                                                                                               | \$0                                     | 0.0%                     | 0       | \$0                | 0.0%                                                                                                                | \$0                                                            |                         |
| Research Institute       2         RSESC       2         SMAP Center       3         VP F&A       7         VP F&A       17         * CBA includes: CMOST& SBDC       *****VPRED includes OTC & OPD         *****VPRED includes OTC & OPD       F         Proposals       \$35,204,00         Awards       \$12,340,00         Expenditures       \$21,431,60         ICR       \$4,461,85         *Effective ICR Rate       269         *Effective ICR Rate = (ICR/(Expenditures-IC         F       \$1.73, (31%)         \$11.73, (31%)       \$11.73, (31%)         \$0.04, (.09%)       \$0.07 (.18%)                                                                                                                                                                                                                                                                                                                                                                                                                                                                                                                                                                                                                                                                                                                                                                                                                                                                                                                                                                                                                                                                                                                                                                                                                                                                                                                                                                                                                                                                                                                                                                                                                                                                                                                                                                                                                                                                                        | \$509,765                               | 1201.4%                  | 11      | \$373,821          | -94.0%                                                                                                              | \$1,073,031                                                    | 14.19                   |
| RSESC       2         SMAP Center       3         VP F&A       VP F&A         VP F&A       VP F&A         Total       17         * CBA includes: CMOST& SBDC       ****         ****VPRED includes OTC & OPD       F         Proposals       \$35,204,00         Awards       \$12,340,00         Expenditures       \$21,431,60         ICR       \$4,461,85         *Effective ICR Rate       269         *Effective ICR Rate = (ICR/(Expenditures-IC       F         \$11.73, (31%)       F         \$11.73, (31%)       \$11.73, (31%)                                                                                                                                                                                                                                                                                                                                                                                                                                                                                                                                                                                                                                                                                                                                                                                                                                                                                                                                                                                                                                                                                                                                                                                                                                                                                                                                                                                                                                                                                                                                                                                                                                                                                                                                                                                                                                                                                                                                                       | 4 \$561,015                             | -58.6%                   | 7       | \$636,538          | 100.0%                                                                                                              | \$765,765                                                      | 24.49                   |
| SMAP Center       3         VP F&A       1         VPRED****       1         Total       17         * CBA includes: CMOST& SBDC       ****         *****VPRED includes OTC & OPD       F         Proposals       \$335,204,00         Awards       \$12,340,00         Expenditures       \$21,431,60         ICR       \$4,461,85         *Effective ICR Rate       269         *Effective ICR Rate = (ICR/(Expenditures-IC         F       \$1.         \$11.73, (31%)       F         \$0.04, (.09%)       \$0.07 (.18%)                                                                                                                                                                                                                                                                                                                                                                                                                                                                                                                                                                                                                                                                                                                                                                                                                                                                                                                                                                                                                                                                                                                                                                                                                                                                                                                                                                                                                                                                                                                                                                                                                                                                                                                                                                                                                                                                                                                                                                      | 5 \$257,329                             | -78.1%                   | 15      | \$301,721          | -86.5%                                                                                                              | \$3,359,481                                                    | 481.99                  |
| VP F&A<br>VPRED****<br>Total 17<br>* CBA includes: CMOST& SBDC<br>****VPRED includes OTC & OPD<br>FY19<br>Proposals \$35,204,00<br>Awards \$12,340,00<br>Expenditures \$21,431,60<br>ICR \$4,461,85<br>*Effective ICR Rate = (ICR/(Expenditures-IC<br>F<br>\$1.<br>\$11.73, (31%)<br>\$0.04, (.09%)<br>\$0.07 (.18%)                                                                                                                                                                                                                                                                                                                                                                                                                                                                                                                                                                                                                                                                                                                                                                                                                                                                                                                                                                                                                                                                                                                                                                                                                                                                                                                                                                                                                                                                                                                                                                                                                                                                                                                                                                                                                                                                                                                                                                                                                                                                                                                                                                             |                                         | 38.8%                    | 35      | \$1,927,205        | 75.2%                                                                                                               | \$2,580,615                                                    | -6.9                    |
| VPRED**** Total 17 * CBA includes: CMOST& SBDC ****VPRED includes OTC & OPD  FY19 Proposals \$35,204,00 Awards \$12,340,00 Expenditures \$21,431,60 ICR \$4,461,85 *Effective ICR Rate = (ICR/(Expenditures-IC F \$1. \$11.73, (31%) \$0.04, (.09%) \$0.07 (.18%)                                                                                                                                                                                                                                                                                                                                                                                                                                                                                                                                                                                                                                                                                                                                                                                                                                                                                                                                                                                                                                                                                                                                                                                                                                                                                                                                                                                                                                                                                                                                                                                                                                                                                                                                                                                                                                                                                                                                                                                                                                                                                                                                                                                                                                | . , ,                                   | 212.1%                   | 99      | \$7,952,252        | 4.2%                                                                                                                | \$9,277,756                                                    |                         |
| Total       17         * CBA includes: CMOST& SBDC         *****VPRED includes OTC & OPD         ****VPRED includes OTC & OPD         FY19         Proposals       \$35,204,00         Awards       \$12,340,00         Expenditures       \$21,431,60         ICR       \$4,461,85         *Effective ICR Rate       269         *Effective ICR Rate = (ICR/(Expenditures-IC         F       \$1.         \$11.73, (31%)       F         \$0.04, (.09%)       \$0.07 (.18%)                                                                                                                                                                                                                                                                                                                                                                                                                                                                                                                                                                                                                                                                                                                                                                                                                                                                                                                                                                                                                                                                                                                                                                                                                                                                                                                                                                                                                                                                                                                                                                                                                                                                                                                                                                                                                                                                                                                                                                                                                     | 0 \$0                                   | 0.0%                     | 0       | \$0                | -100.0%                                                                                                             | \$281,306                                                      |                         |
| * CBA includes: CMOST& SBDC<br>****VPRED includes OTC & OPD<br>FY19<br>Proposals \$35,204,00<br>Awards \$12,340,00<br>Expenditures \$21,431,60<br>ICR \$4,461,85<br>*Effective ICR Rate = (ICR/(Expenditures-IC<br>Ffective ICR Rate = (ICR/(Expenditures-IC<br>F<br>\$1.<br>\$11.73, (31%)<br>\$0.04, (.09%)<br>\$0.07 (.18%)                                                                                                                                                                                                                                                                                                                                                                                                                                                                                                                                                                                                                                                                                                                                                                                                                                                                                                                                                                                                                                                                                                                                                                                                                                                                                                                                                                                                                                                                                                                                                                                                                                                                                                                                                                                                                                                                                                                                                                                                                                                                                                                                                                   | ) \$0<br>\$0                            | 0.0%                     | 3       | \$5,008,164        | 111.7%                                                                                                              | \$23,669                                                       | -96.0                   |
| ****VPRED includes OTC & OPD<br>FY19 Proposals \$35,204,00 Awards \$12,340,00 Expenditures \$21,431,60 ICR \$4,461,85 *Effective ICR Rate = (ICR/(Expenditures-IC Ffective ICR Rate = (ICR/(Expenditures-IC F(\$1.73,(31%)))) \$11.73,(31%) \$0.04, (.09%) \$0.07 (.18%)                                                                                                                                                                                                                                                                                                                                                                                                                                                                                                                                                                                                                                                                                                                                                                                                                                                                                                                                                                                                                                                                                                                                                                                                                                                                                                                                                                                                                                                                                                                                                                                                                                                                                                                                                                                                                                                                                                                                                                                                                                                                                                                                                                                                                         |                                         | 5.3%<br>des Humanities C | 252     | \$37,677,855       | 7.7%                                                                                                                | <b>\$27,210,434</b><br>ED, Library, OIT, &                     |                         |
| Expenditures \$21,431,60<br>ICR \$4,461,85<br>*Effective ICR Rate 269<br>*Effective ICR Rate = (ICR/(Expenditures-IC<br>F<br>\$1.<br>\$11.73, (31%)<br>\$0.04, (.09%)<br>\$0.07 (.18%)                                                                                                                                                                                                                                                                                                                                                                                                                                                                                                                                                                                                                                                                                                                                                                                                                                                                                                                                                                                                                                                                                                                                                                                                                                                                                                                                                                                                                                                                                                                                                                                                                                                                                                                                                                                                                                                                                                                                                                                                                                                                                                                                                                                                                                                                                                           |                                         | ио                       | \$50    |                    |                                                                                                                     |                                                                | _                       |
| ICR \$4,461,85<br>*Effective ICR Rate 269<br>*Effective ICR Rate = (ICR/(Expenditures-IC<br>F<br>\$1.<br>\$11.73, (31%)<br>\$0.04, (.09%)<br>\$0.07 (.18%)                                                                                                                                                                                                                                                                                                                                                                                                                                                                                                                                                                                                                                                                                                                                                                                                                                                                                                                                                                                                                                                                                                                                                                                                                                                                                                                                                                                                                                                                                                                                                                                                                                                                                                                                                                                                                                                                                                                                                                                                                                                                                                                                                                                                                                                                                                                                       |                                         | Millio                   | \$0 🚄   |                    |                                                                                                                     |                                                                |                         |
| *Effective ICR Rate 269<br>*Effective ICR Rate = (ICR/(Expenditures-IC<br>F<br>\$1.<br>\$11.73, (31%)<br>\$0.04, (.09%)<br>\$0.07 (.18%)                                                                                                                                                                                                                                                                                                                                                                                                                                                                                                                                                                                                                                                                                                                                                                                                                                                                                                                                                                                                                                                                                                                                                                                                                                                                                                                                                                                                                                                                                                                                                                                                                                                                                                                                                                                                                                                                                                                                                                                                                                                                                                                                                                                                                                                                                                                                                         |                                         |                          | Proposi | ANards             | Expenditures                                                                                                        | 108                                                            |                         |
| *Effective ICR Rate = (ICR/(Expenditures-IC<br>F<br>\$1.<br>\$11.73, (31%)<br>\$0.04, (.09%)<br>\$0.07 (.18%)                                                                                                                                                                                                                                                                                                                                                                                                                                                                                                                                                                                                                                                                                                                                                                                                                                                                                                                                                                                                                                                                                                                                                                                                                                                                                                                                                                                                                                                                                                                                                                                                                                                                                                                                                                                                                                                                                                                                                                                                                                                                                                                                                                                                                                                                                                                                                                                    |                                         |                          | PKOY    | Þ.                 | c tpeno.                                                                                                            |                                                                |                         |
| F<br>\$1.<br>\$11.73, (31%)<br>\$0.04, (.09%)<br>\$0.07 (.18%)                                                                                                                                                                                                                                                                                                                                                                                                                                                                                                                                                                                                                                                                                                                                                                                                                                                                                                                                                                                                                                                                                                                                                                                                                                                                                                                                                                                                                                                                                                                                                                                                                                                                                                                                                                                                                                                                                                                                                                                                                                                                                                                                                                                                                                                                                                                                                                                                                                   |                                         |                          |         |                    | ×.                                                                                                                  | FY                                                             | ′19 📕 FY20              |
| \$4.90 (13                                                                                                                                                                                                                                                                                                                                                                                                                                                                                                                                                                                                                                                                                                                                                                                                                                                                                                                                                                                                                                                                                                                                                                                                                                                                                                                                                                                                                                                                                                                                                                                                                                                                                                                                                                                                                                                                                                                                                                                                                                                                                                                                                                                                                                                                                                                                                                                                                                                                                       | Y20 YT                                  |                          |         | \$7.40 (2          | 0%)<br>• Computer<br>• Engineeri<br>• Geoscience<br>and Ocean<br>• Life Science<br>• Mathemat<br>• Physical Science | es, Atmospheric S<br>nic Sciences<br>ces<br>ics and Statistics | Sciences,               |
| All data includes construction if applicable                                                                                                                                                                                                                                                                                                                                                                                                                                                                                                                                                                                                                                                                                                                                                                                                                                                                                                                                                                                                                                                                                                                                                                                                                                                                                                                                                                                                                                                                                                                                                                                                                                                                                                                                                                                                                                                                                                                                                                                                                                                                                                                                                                                                                                                                                                                                                                                                                                                     | %)                                      |                          | \$1     | 11.62 (31%)        |                                                                                                                     |                                                                |                         |