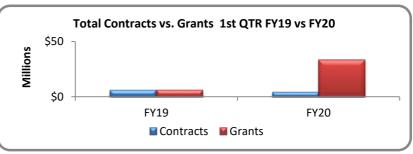

| Total Contracts vs Grants 1st QTR |              |              |  |
|-----------------------------------|--------------|--------------|--|
| Туре                              | FY19         | FY20         |  |
| Contracts                         | \$6,100,629  | \$4,198,288  |  |
| Grants                            | \$6,239,375  | \$33,479,567 |  |
| Total                             | \$12,340,004 | \$37,677,855 |  |