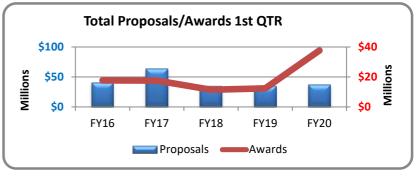

## Sponsored Programs First Quarter FY2020 (Oct - Dec 2019) ONLY

| Total Proposals/Awards 1st Qtr |              |              |  |
|--------------------------------|--------------|--------------|--|
| Fiscal Year                    | Proposals    | Awards       |  |
| FY16                           | \$40,843,602 | \$17,670,200 |  |
| FY17                           | \$63,677,044 | \$17,608,863 |  |
| FY18                           | \$34,589,896 | \$11,455,903 |  |
| FY19                           | \$35,204,009 | \$12,340,004 |  |
| FY20                           | \$37,191,939 | \$37,677,855 |  |