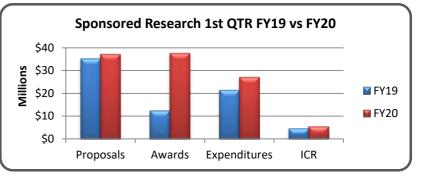

## Sponsored Programs First Quarter FY2020 (Oct - Dec 2019) ONLY

| Total Proposals/Awards 1st Qtr |              |              |  |
|--------------------------------|--------------|--------------|--|
| Fiscal Year                    | Proposals    | Awards       |  |
| FY16                           | \$40,843,602 | \$17,670,200 |  |
| FY17                           | \$63,677,044 | \$17,608,863 |  |
| FY18                           | \$34,589,896 | \$11,455,903 |  |
| FY19                           | \$35,204,009 | \$12,340,004 |  |
| FY20                           | \$37,191,939 | \$37,677,855 |  |

| Total Contracts vs Grants 1st QTR |              |              |  |
|-----------------------------------|--------------|--------------|--|
| Туре                              | FY19         | FY20         |  |
| Contracts                         | \$6,100,629  | \$4,198,288  |  |
| Grants                            | \$6,239,375  | \$33,479,567 |  |
| Total                             | \$12,340,004 | \$37,677,855 |  |

| Total Expenditures/ICR 1st Qtr |              |             |  |
|--------------------------------|--------------|-------------|--|
| Fiscal Year                    | Expenditures | ICR         |  |
| FY16                           | \$18,013,650 | \$3,972,469 |  |
| FY17                           | \$18,758,748 | \$4,158,590 |  |
| FY18                           | \$20,541,585 | \$4,466,309 |  |
| FY19                           | \$21,431,600 | \$4,461,853 |  |
| FY20                           | \$27,210,434 | \$5,377,739 |  |