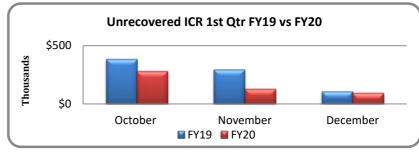

| Total Expenditures/ICR 1st Qtr |              |             |  |
|--------------------------------|--------------|-------------|--|
| Fiscal Year                    | Expenditures | ICR         |  |
| FY16                           | \$18,013,650 | \$3,972,469 |  |
| FY17                           | \$18,758,748 | \$4,158,590 |  |
| FY18                           | \$20,541,585 | \$4,466,309 |  |
| FY19                           | \$21,431,600 | \$4,461,853 |  |
| FY20                           | \$27,210,434 | \$5,377,739 |  |