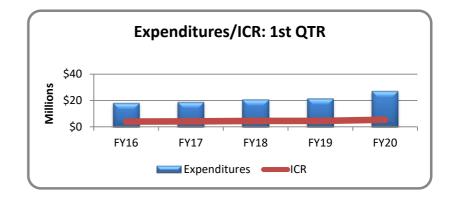

| Total Expenditures/ICR 1st Qtr |              |             |  |
|--------------------------------|--------------|-------------|--|
| Fiscal Year                    | Expenditures | ICR         |  |
| FY16                           | \$18,013,650 | \$3,972,469 |  |
| FY17                           | \$18,758,748 | \$4,158,590 |  |
| FY18                           | \$20,541,585 | \$4,466,309 |  |
| FY19                           | \$21,431,600 | \$4,461,853 |  |
| FY20                           | \$27,210,434 | \$5,377,739 |  |