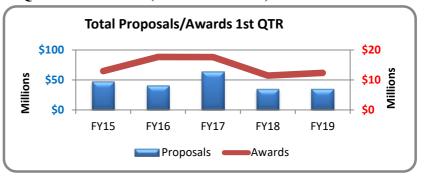

## Sponsored Programs First Quarter FY2019 (Oct - Dec 2018) ONLY

| Total Proposals/Awards 1st Qtr |              |              |  |
|--------------------------------|--------------|--------------|--|
| Fiscal Year                    | Proposals    | Awards       |  |
| FY15                           | \$47,704,510 | \$12,950,741 |  |
| FY16                           | \$40,843,602 | \$17,670,200 |  |
| FY17                           | \$63,677,044 | \$17,608,863 |  |
| FY18                           | \$34,589,896 | \$11,455,903 |  |
| FY19                           | \$35,204,009 | \$12,340,004 |  |