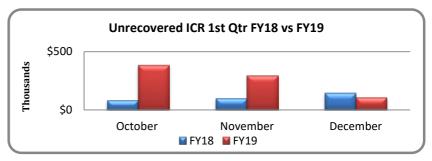

| *Unrecovered ICR 1st Qtr FY18/FY19 |           |           |  |
|------------------------------------|-----------|-----------|--|
| Month                              | FY18      | FY19      |  |
| October                            | \$81,195  | \$383,373 |  |
| November                           | \$95,806  | \$295,536 |  |
| December                           | \$144,450 | \$105,364 |  |
| Total                              | \$321,451 | \$784,273 |  |

\* Unrecovered ICR includes all program codes

| Sponsored Research 1st Qtr. FY18/FY19 |              |              |  |
|---------------------------------------|--------------|--------------|--|
|                                       | FY18         | FY19         |  |
| Proposals                             | \$34,589,896 | \$35,204,009 |  |
| Awards                                | \$11,455,903 | \$12,340,004 |  |
| Expenditures                          | \$20,541,585 | \$21,431,600 |  |
| ICR                                   | \$4,466,309  | \$4,461,853  |  |
| Effective ICR*                        | 28%          | 26%          |  |