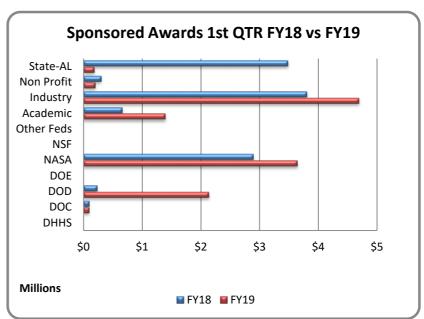

| Sponsored Awards 1st Qtr FY18/FY19 |              |              |  |
|------------------------------------|--------------|--------------|--|
| Agency                             | FY18         | FY19         |  |
| DHHS                               | \$0          | \$0          |  |
| DOC                                | \$91,012     | \$93,084     |  |
| DOD                                | \$229,695    | \$2,135,357  |  |
| DOE                                | \$0          | \$0          |  |
| NASA                               | \$2,894,351  | \$3,644,131  |  |
| NSF                                | \$0          | \$0          |  |
| Other Feds                         | \$0          | \$0          |  |
| Academic                           | \$659,278    | \$1,395,020  |  |
| Industry                           | \$3,800,775  | \$4,694,297  |  |
| Non Profit                         | \$298,923    | \$196,693    |  |
| State-AL                           | \$3,481,870  | \$181,423    |  |
| Total                              | \$11,455,904 | \$12,340,004 |  |