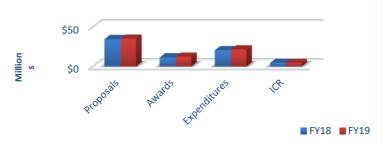

## FISCAL YEAR 2018 vs 2019 YEAR-TO-DATE

|                     | FY18         | FY19         |
|---------------------|--------------|--------------|
| Proposals           | \$34,589,896 | \$35,204,009 |
| Awards              | \$11,455,903 | \$12,340,004 |
| Expenditures        | \$20,541,585 | \$21,431,603 |
| ICR                 | \$4,466,309  | \$4,461,853  |
| *Effective ICR Rate | 28%          | 26%          |
|                     |              |              |

\*Effective ICR Rate = (ICR/(Expenditures-ICR))