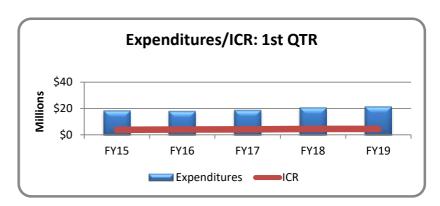

| Total Expenditures/ICR 1st Qtr |              |             |  |
|--------------------------------|--------------|-------------|--|
| Fiscal Year                    | Expenditures | ICR         |  |
| FY15                           | \$18,504,573 | \$3,798,215 |  |
| FY16                           | \$18,013,650 | \$3,972,469 |  |
| FY17                           | \$18,758,748 | \$4,158,590 |  |
| FY18                           | \$20,541,585 | \$4,466,309 |  |
| FY19                           | \$21,431,600 | \$4,461,853 |  |