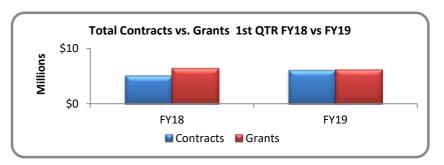

| Total Contract | s vs Grants 1st ( | QTR FY17/FY18 |
|----------------|-------------------|---------------|
| Туре           | FY18              | FY19          |
| Contracts      | \$5,044,881       | \$6,100,629   |
| Grants         | \$6,411,022       | \$6,239,375   |
| Total          | \$11,455,903      | \$12,340,004  |