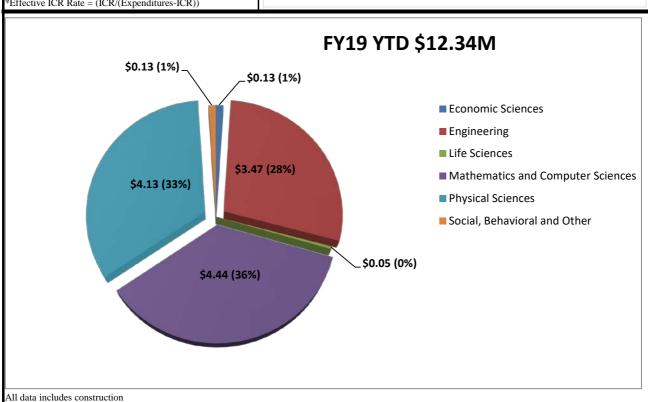

## SPONSORED PROGRAMS FIRST QUARTER FY19

|                        | Proposal | s Submitted FY      | 719 YTD               | Awar | ds Received FY     | 19 YTD                | Expenditures       | FY19 YTD              |
|------------------------|----------|---------------------|-----------------------|------|--------------------|-----------------------|--------------------|-----------------------|
| College/Center         | No.      | Amount<br>Requested | % Change vs. FY18(\$) | No.  | Amount<br>Received | % Change vs. FY18(\$) | Amount<br>Expended | % Change vs. FY18(\$) |
| College of AHSS**      | 0        | \$0                 | 0.0%                  | 0    | \$0                | 0.0%                  | \$2,423            | 100.0%                |
| College of Business*   | 0        | \$0                 | 0.0%                  | 1    | \$48,930           | 0.0%                  | \$52,020           | -33.6%                |
| College of Education   | 4        | \$169,394           | -91.9%                | 2    | \$85,000           | -10.5%                | \$78,707           | -25.4%                |
| College of Engineering | 20       | \$3,580,093         | -35.2%                | 9    | \$567,510          | -7.5%                 | \$648,576          | -9.6%                 |
| College of Science     | 20       | \$6,445,027         | 26.0%                 | 6    | \$108,189          | -43.0%                | \$477,335          | 12.1%                 |
| College of Nursing     | 4        | \$256,239           | 25.2%                 | 1    | \$0                | 0.0%                  | \$0                | -100.0%               |
| CAO                    | 10       | \$697,128           | 324.7%                | 17   | \$634,288          | 100.0%                | \$269,613          | -2.1%                 |
| CCRE                   | 9        | \$911,983           | 166.4%                | 3    | \$276,563          | 26.2%                 | \$640,755          | -16.1%                |
| CMER                   | 0        | \$0                 | -100.0%               | 0    | \$0                | -100.0%               | \$206,005          | -21.9%                |
| CSPAR                  | 9        | \$2,292,886         | -59.9%                | 10   | \$1,331,574        | 101.4%                | \$1,253,309        | 33.0%                 |
| ESSC                   | 7        | \$1,143,722         | -70.1%                | 28   | \$2,095,577        | 1.4%                  | \$2,940,040        | 0.5%                  |
| ITSC                   | 1        | \$7,535             | -99.3%                | 9    | \$2,351,530        | 94.0%                 | \$1,413,904        | -0.1%                 |
| President              | 0        | \$0                 | 0.0%                  | 0    | \$0                | 0.0%                  | \$0                | NA                    |
| Provost***             | 4        | \$39,171            | 502.6%                | 1    | \$12,671           | -94.0%                | \$940,095          | 11.3%                 |
| PRC                    | 16       | \$1,353,883         | 4.1%                  | 4    | \$155,995          | 100.0%                | \$615,481          | 83.9%                 |
| Research Institute     | 7        | \$1,176,217         | 311.5%                | 15   | \$418,556          | -86.5%                | \$577,338          | 7.1%                  |
| RSESC                  | 17       | \$1,226,739         | -78.9%                | 78   | \$1,184,539        | 75.2%                 | \$2,771,664        | 37.1%                 |
| SMAP Center            | 28       | \$2,668,873         | -11.6%                | 98   | \$2,953,983        | 4.2%                  | \$7,667,750        | -2.3%                 |
| VP F&A                 | 0        | \$0                 | 0.0%                  | 0    | \$0                | -100.0%               | \$281,305          | 11.5%                 |
| VPRED****              | 2        | \$13,235,119        | 0.0%                  | 36   | \$115,099          | 111.7%                | \$595,283          | -23.8%                |
| Total                  | 158      | \$35,204,009        | 1.7%                  | 318  | \$12,340,004       | 7.7%                  | \$21,431,603       | 4.3%                  |