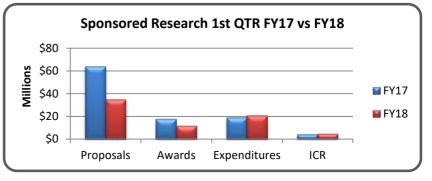

| * Unrecovered ICR includes all program codes |              |              |  |  |
|----------------------------------------------|--------------|--------------|--|--|
| Sponsored Research 1st Qtr. FY17/FY18        |              |              |  |  |
|                                              | FY17         | FY18         |  |  |
| Proposals                                    | \$63,677,044 | \$34,589,896 |  |  |
| Awards                                       | \$17,608,863 | \$11,455,903 |  |  |
| Expenditures                                 | \$18,758,748 | \$20,541,585 |  |  |
| ICR                                          | \$4,158,590  | \$4,466,309  |  |  |
| Effective ICR*                               | 28%          | 28%          |  |  |