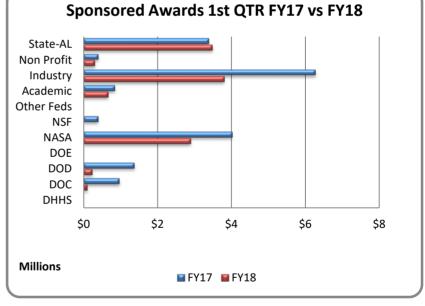

| Sponsored Awards 1st Qtr FY17/FY18 |              |              |  |
|------------------------------------|--------------|--------------|--|
| Agency FY17 FY18                   |              |              |  |
| DHHS                               | \$0          | \$0          |  |
| DOC                                | \$963,077    | \$91,012     |  |
| DOD                                | \$1,364,157  | \$229,695    |  |
| DOE                                | \$0          | \$0          |  |
| NASA                               | \$4,017,082  | \$2,894,351  |  |
| NSF                                | \$386,714    | \$0          |  |
| Other Feds                         | \$0          | \$0          |  |
| Academic                           | \$838,143    | \$659,278    |  |
| Industry                           | \$6,272,926  | \$3,800,775  |  |
| Non Profit                         | \$389,235    | \$298,923    |  |
| State-AL                           | \$3,377,529  | \$3,481,870  |  |
| Total                              | \$17,608,863 | \$11,455,903 |  |