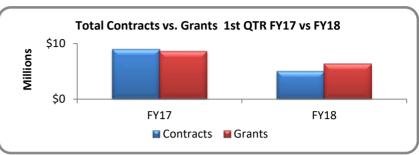

| Total Contracts vs Grants 1st QTR FY17/FY18 |              |              |  |
|---------------------------------------------|--------------|--------------|--|
| Туре                                        | FY17         | FY18         |  |
| Contracts                                   | \$8,948,119  | \$5,044,881  |  |
| Grants                                      | \$8,660,743  | \$6,411,022  |  |
| Total                                       | \$17,608,862 | \$11,455,903 |  |