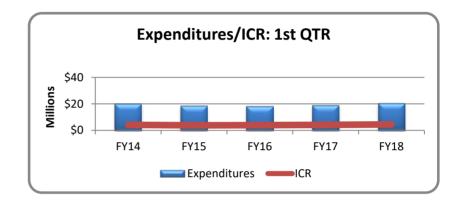

| Total Expenditures/ICR 1st Qtr |              |             |  |
|--------------------------------|--------------|-------------|--|
| Fiscal Year                    | Expenditures | ICR         |  |
| FY14                           | \$20,087,016 | \$4,176,151 |  |
| FY15                           | \$18,504,573 | \$3,798,215 |  |
| FY16                           | \$18,013,650 | \$3,972,469 |  |
| FY17                           | \$18,758,748 | \$4,158,590 |  |
| FY18                           | \$20,541,585 | \$4,466,309 |  |