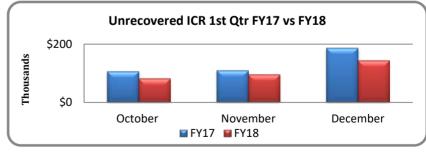

| *Unrecovered ICR 1st Qtr FY17/FY18 |           |           |  |
|------------------------------------|-----------|-----------|--|
| Month                              | FY17      | FY18      |  |
| October                            | \$107,044 | \$81,195  |  |
| November                           | \$109,618 | \$95,806  |  |
| December                           | \$186,172 | \$144,450 |  |
| Total                              | \$402,834 | \$321,451 |  |