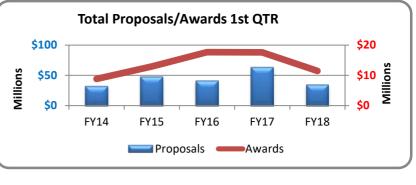

## Sponsored Programs First Quarter FY2018 (Oct - Dec 2017) ONLY

| Total Proposals/Awards 1st Qtr |              |              |  |  |
|--------------------------------|--------------|--------------|--|--|
| Fiscal Year                    | Proposals    | Awards       |  |  |
| FY14                           | \$32,383,328 | \$8,833,913  |  |  |
| FY15                           | \$47,704,510 | \$12,950,741 |  |  |
| FY16                           | \$40,843,602 | \$17,670,200 |  |  |
| FY17                           | \$63,677,044 | \$17,608,863 |  |  |
| FY18                           | \$34,589,896 | \$11,455,903 |  |  |