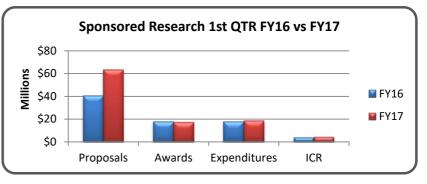

| * Unrecovered ICR includes all program codes |              |              |  |
|----------------------------------------------|--------------|--------------|--|
| Sponsored Research 1st Qtr. FY16/FY17        |              |              |  |
|                                              | FY16         | FY17         |  |
| Proposals                                    | \$40,843,602 | \$63,677,044 |  |
| Awards                                       | \$17,670,200 | \$17,608,863 |  |
| Expenditures                                 | \$18,013,650 | \$18,758,748 |  |
| ICR                                          | \$3,972,469  | \$4,158,590  |  |
| Effective ICR*                               | 28%          | 28%          |  |