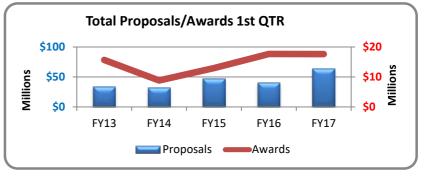

| Total Contracts vs Grants 1st QTR FY16/FY17 |              |              |  |
|---------------------------------------------|--------------|--------------|--|
| Туре                                        | FY16         | FY17         |  |
| Contracts                                   | \$10,610,834 | \$8,948,119  |  |
| Grants                                      | \$7,059,366  | \$8,660,743  |  |
| Total                                       | \$17,670,200 | \$17,608,863 |  |