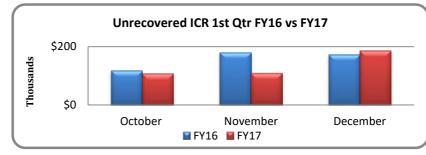

| *Unrecovered ICR 1st Qtr FY16/FY17 |           |           |  |
|------------------------------------|-----------|-----------|--|
| Month                              | FY16      | FY17      |  |
| October                            | \$118,155 | \$107,044 |  |
| November                           | \$180,237 | \$109,618 |  |
| December                           | \$172,988 | \$186,172 |  |
| Total                              | \$471,380 | \$402,834 |  |