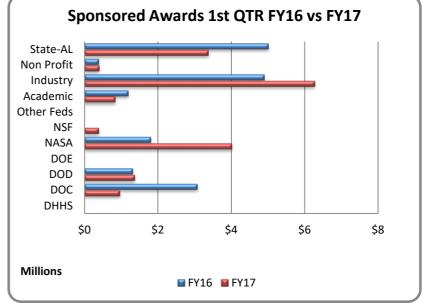

| Sponsored Awards 1st Qtr FY16/FY17 |              |              |  |
|------------------------------------|--------------|--------------|--|
| Agency                             | FY16         | FY17         |  |
| DHHS                               | \$0          | \$0          |  |
| DOC                                | \$3,075,080  | \$963,077    |  |
| DOD                                | \$1,307,832  | \$1,364,157  |  |
| DOE                                | \$0          | \$0          |  |
| NASA                               | \$1,803,908  | \$4,017,082  |  |
| NSF                                | \$0          | \$386,714    |  |
| Other Feds                         | \$0          | \$0          |  |
| Academic                           | \$1,188,310  | \$838,143    |  |
| Industry                           | \$4,899,585  | \$6,272,926  |  |
| Non Profit                         | \$381,921    | \$389,235    |  |
| State-AL                           | \$5,013,565  | \$3,377,529  |  |
| Total                              | \$17,670,201 | \$17,608,863 |  |