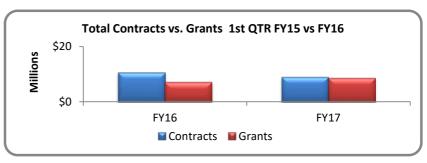

| Total Expenditures/ICR 1st Qtr |              |             |  |
|--------------------------------|--------------|-------------|--|
| Fiscal Year                    | Expenditures | ICR         |  |
| FY13                           | \$20,624,542 | \$3,977,535 |  |
| FY14                           | \$20,087,016 | \$4,176,156 |  |
| FY15                           | \$18,504,573 | \$3,798,215 |  |
| FY16                           | \$18,013,650 | \$3,972,469 |  |
| FY17                           | \$18,758,748 | \$4,158,590 |  |