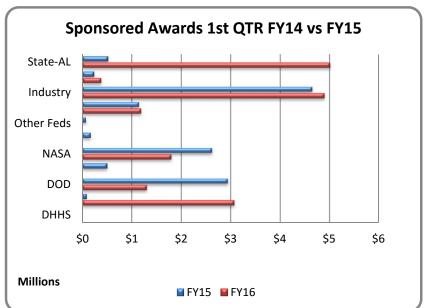

| Sponsored Awards 1st Qtr FY15/FY16 |              |              |  |
|------------------------------------|--------------|--------------|--|
| Agency                             | FY15         | FY16         |  |
| DHHS                               | \$0          | \$0          |  |
| DOC                                | \$87,771     | \$3,075,080  |  |
| DOD                                | \$2,946,151  | \$1,307,832  |  |
| DOE                                | \$500,000    | \$0          |  |
| NASA                               | \$2,626,532  | \$1,803,908  |  |
| NSF                                | \$165,257    | \$0          |  |
| Other Feds                         | \$74,028     | \$0          |  |
| Academic                           | \$1,149,781  | \$1,188,310  |  |
| Industry                           | \$4,648,732  | \$4,899,585  |  |
| Non Profit                         | \$235,245    | \$381,921    |  |
| State-AL                           | \$517,243    | \$5,013,565  |  |
| Total                              | \$12,950,741 | \$17,670,200 |  |