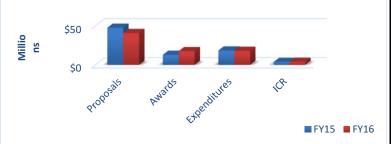

| Sponsored Awards 1st Qtr FY15/FY16 |              |              |  |
|------------------------------------|--------------|--------------|--|
| Agency                             | FY15         | FY16         |  |
| DHHS                               | \$0          | \$0          |  |
| DOC                                | \$87,771     | \$3,075,080  |  |
| DOD                                | \$2,946,151  | \$1,307,832  |  |
| DOE                                | \$500,000    | \$0          |  |
| NASA                               | \$2,626,532  | \$1,803,908  |  |
| NSF                                | \$165,257    | \$0          |  |
| Other Feds                         | \$74,028     | \$0          |  |
| Academic                           | \$1,149,781  | \$1,188,310  |  |
| Industry                           | \$4,648,732  | \$4,899,585  |  |
| Non Profit                         | \$235,245    | \$381,921    |  |
| State-AL                           | \$517,243    | \$5,013,565  |  |
| Total                              | \$12,950,741 | \$17,670,200 |  |