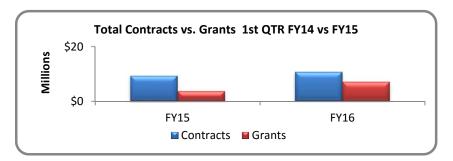

| Total Contracts vs Grants 1st QTR FY15/FY16 |              |              |  |
|---------------------------------------------|--------------|--------------|--|
| Туре                                        | FY15         | FY16         |  |
| Contracts                                   | \$9,246,284  | \$10,610,834 |  |
| Grants                                      | \$3,704,456  | \$7,059,366  |  |
| Total                                       | \$12,950,741 | \$17,670,200 |  |