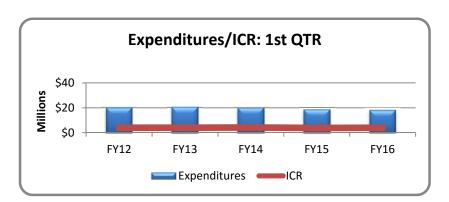

| Total Expenditures/ICR 1st Qtr |              |             |  |
|--------------------------------|--------------|-------------|--|
| Fiscal Year                    | Expenditures | ICR         |  |
| FY12                           | \$20,147,979 | \$3,948,681 |  |
| FY13                           | \$20,624,542 | \$3,977,535 |  |
| FY14                           | \$20,087,016 | \$4,176,156 |  |
| FY15                           | \$18,504,573 | \$3,798,215 |  |
| FY16                           | \$18,013,650 | \$3,972,469 |  |