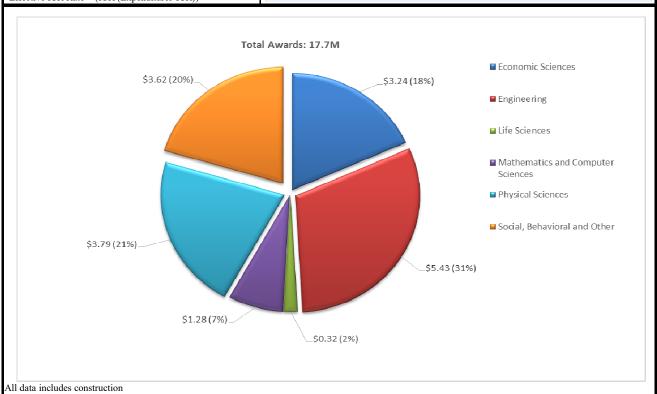

## Sponsored Programs First Quarter FY2016 (Oct - Dec 2015) ONLY

| Total Proposals/Awards 1st Qtr |              |              |  |
|--------------------------------|--------------|--------------|--|
| Fiscal Year                    | Proposals    | Awards       |  |
| FY12                           | \$40,289,347 | \$7,711,179  |  |
| FY13                           | \$33,917,448 | \$15,651,550 |  |
| FY14                           | \$32,383,328 | \$8,833,913  |  |
| FY15                           | \$47,704,510 | \$12,950,741 |  |
| FY16                           | \$40,843,602 | \$17,670,200 |  |