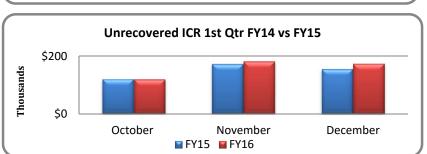

| *Unrecovered ICR 1st Qtr FY15/FY16 |           |           |  |
|------------------------------------|-----------|-----------|--|
| Month                              | FY15      | FY16      |  |
| October                            | \$119,343 | \$118,155 |  |
| November                           | \$170,993 | \$180,237 |  |
| December                           | \$154,666 | \$172,988 |  |
| Total                              | \$445,002 | \$471,380 |  |

\* Unrecovered ICR includes all program codes

| Sponsored Research 1st Qtr. FY15/FY16 |              |              |  |
|---------------------------------------|--------------|--------------|--|
|                                       | FY15         | FY16         |  |
| Proposals                             | \$47,704,510 | \$40,843,602 |  |
| Awards                                | \$12,950,741 | \$17,670,200 |  |
| Expenditures                          | \$18,504,573 | \$18,013,650 |  |
| ICR                                   | \$3,798,215  | \$3,972,469  |  |
| Effective ICR*                        | 26%          | 28%          |  |