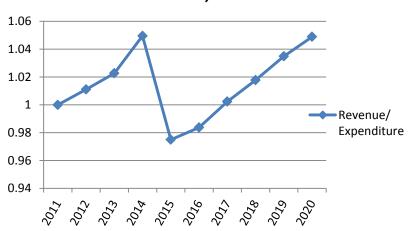

### Net Annual Revenue 918 to 1,307 Students

### **Cumulative Revenue 918 to 1,307 Students**

3/15/2012