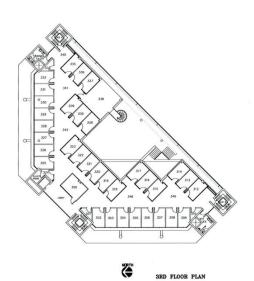

## **Facilities Projects**

- Greenway
- SWIRL
- Nursing



# **Central Campus Greenway Project Relation to Master Plan**





# THE CENTRAL CORE GREENWAY

02.24.12











3/15/2012 4

### Floor Plan Schematic







### Floor Plan Schematic



### View from Southwest







### **Existing Plans**







4TH FLOOR PLAN



#### OFFICE OF CAMPUS ARCHITECT

TELEPHONE: (256) 824-2538 E-MAIL: hughesId@uah.edu

#### **EXISTING FLOOR PLANS NURSING BUILDING** UAHUNTSVILLE

Project Number: xxxxxx Drawn By: JT Issued By:LH Date: 9/9/11







### Expansion Plans





**CAMPUS ARCHITECT** 

TELEPHONE: (256) 824-2538 E-MAIL: hughesId@uah.edu

A MAJOR RENOVATION &ADDITION TO Drawn By: JT THE NURSING BUILDING UAHUNTSVILLE

Issued By:LH Date: 9/9/11







### Enrollment 918 to 1,307 Students



### Nursing Enrollment Growth 918 to 1,307 Students



3/15/2012



### Net Annual Revenue 918 to 1,307 Students



### **Cumulative Revenue 918 to 1,307 Students**



3/15/2012