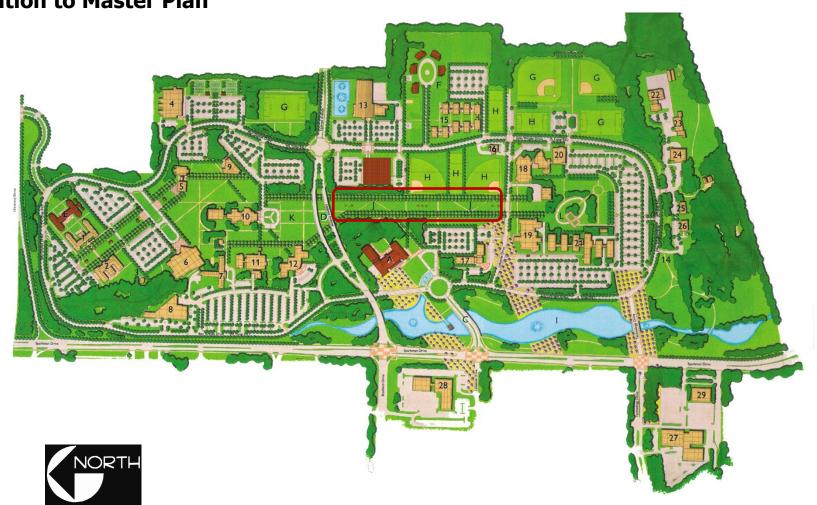

## **Facilities Projects**

- Greenway
- SWIRL
- Nursing



# **Central Campus Greenway Project Relation to Master Plan**





# THE CENTRAL CORE GREENWAY

02.24.12











3/15/2012 4

### Floor Plan Schematic







### Floor Plan Schematic



### View from Southwest







### **Existing Plans**







4TH FLOOR PLAN



#### OFFICE OF CAMPUS ARCHITECT

TELEPHONE: (256) 824-2538 E-MAIL: hughesId@uah.edu

#### **EXISTING FLOOR PLANS NURSING BUILDING** UAHUNTSVILLE

Project Number: xxxxxx Drawn By: JT Issued By:LH Date: 9/9/11







### Expansion Plans





**CAMPUS ARCHITECT** 

TELEPHONE: (256) 824-2538 E-MAIL: hughesId@uah.edu

A MAJOR RENOVATION &ADDITION TO Drawn By: JT THE NURSING BUILDING UAHUNTSVILLE

Issued By:LH Date: 9/9/11







### Enrollment 918 to 1,307 Students



### Nursing Enrollment Growth 918 to 1,307 Students



3/15/2012



### Net Annual Revenue 918 to 1,307 Students



### **Cumul