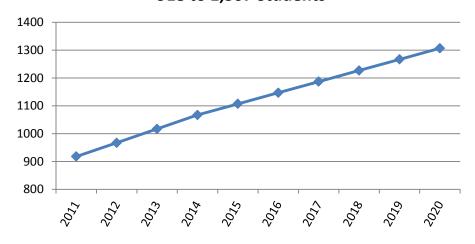

### Enrollment 918 to 1,307 Students

### Nursing Enrollment Growth 918 to 1,307 Students

3/15/2012