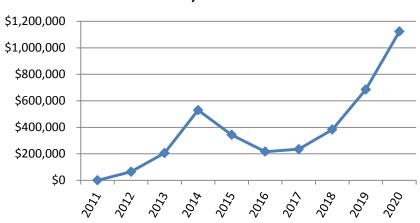

12











3/15/2012 4

### Floor Plan Schematic







### Floor Plan Schematic



### View from Southwest







### **Existing Plans**







4TH FLOOR PLAN



#### OFFICE OF CAMPUS ARCHITECT

TELEPHONE: (256) 824-2538 E-MAIL: hughesId@uah.edu

#### **EXISTING FLOOR PLANS NURSING BUILDING** UAHUNTSVILLE

Project Number: xxxxxx Drawn By: JT Issued By:LH Date: 9/9/11







### Expansion Plans





**CAMPUS ARCHITECT** 

TELEPHONE: (256) 824-2538 E-MAIL: hughesId@uah.edu

A MAJOR RENOVATION &ADDITION TO Drawn By: JT THE NURSING BUILDING UAHUNTSVILLE

Issued By:LH Date: 9/9/11







### Enrollment 918 to 1,307 Students



### Nursing Enrollment Growth 918 to 1,307 Students



3/15/2012



### Net Annual Revenue 918 to 1,307 Students



### **Cumulative Revenue 918 to 1,307 Students**



3/15/2012