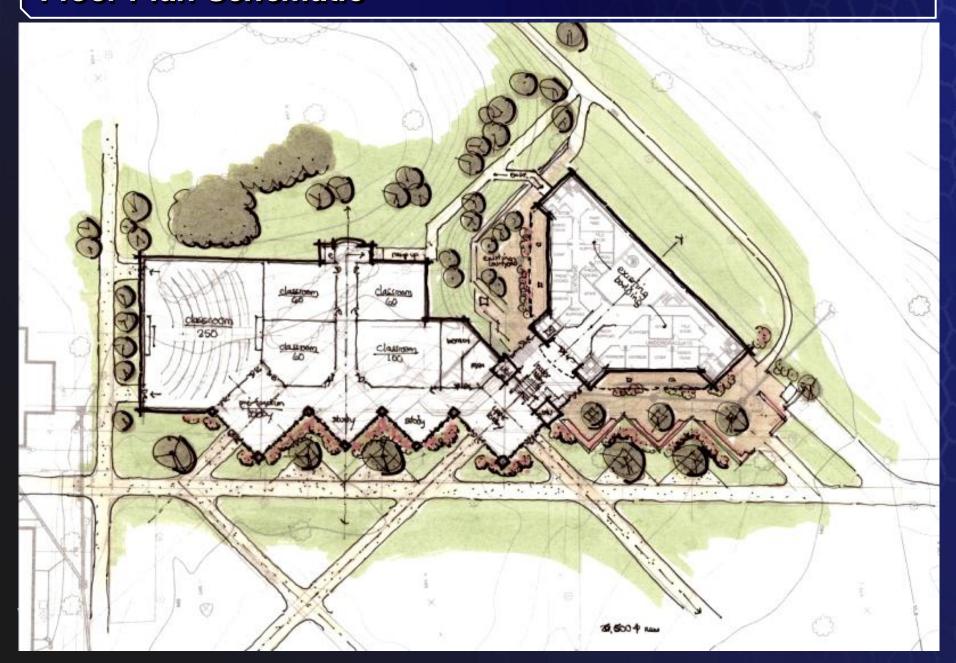

## **Facilities Projects**

- Greenway
- SWIRL
- Nursing



# **Central Campus Greenway Project Relation to Master Plan**





# THE CENTRAL CORE GREENWAY

02.24.12











3/15/2012 4

### Floor Plan Schematic







### Floor Plan Schematic



### View from Southwest







### **Existing Plans**







4TH FLOOR PLAN



#### OFFICE OF CAMPUS ARCHITECT

TELEPHONE: (256) 824-2538 E-MAIL: hughesId@uah.edu

#### **EXISTING FLOOR PLANS NURSING BUILDING** UAHUNTSVILLE

Project Number: xxxxxx Drawn By: JT Issued By:LH Date: 9/9/11







### Expansion Plans





**CAMPUS ARCHITECT** 

TELEPHONE: (256) 824-2538 E-MAIL: hughesId@uah.edu

A MAJOR RENOVATION &ADDITION TO Drawn By: JT THE NURSING BUILDING UAHUNTSVILLE

Issued By:LH Date: 9/9/11







### Enrollment 918 to 1,307 Students



### Nursing Enrollment Growth 918 to 1,307 Students



3/15/2012



### Net Annual Revenue 918 to 1,307 Students



### **Cumulative Revenue 918 to 1,307 Students**



3/15/2012