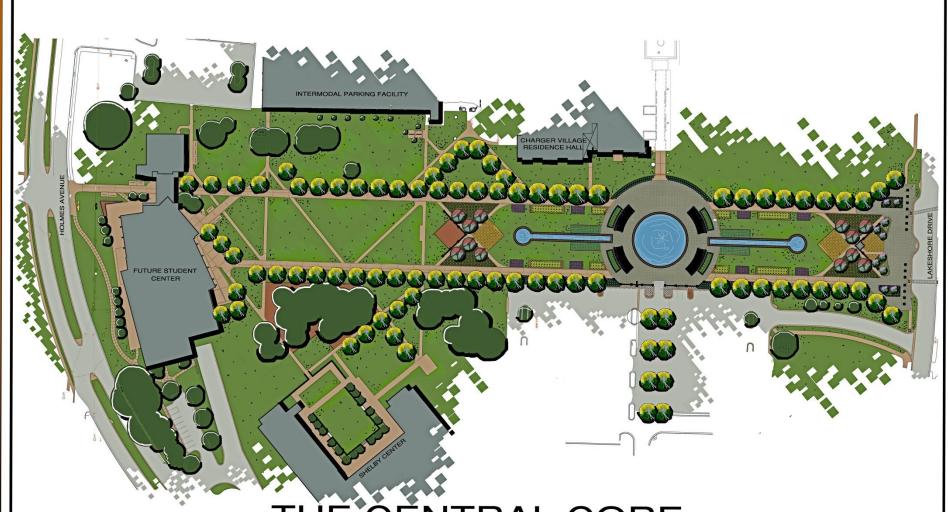

## **Facilities Projects**

- Greenway
- SWIRL
- Nursing



# **Central Campus Greenway Project Relation to Master Plan**





# THE CENTRAL CORE GREENWAY

02.24.12











3/15/2012 4

### Floor Plan Schematic







### Floor Plan Schematic



### View from Southwest







### **Existing Plans**







4TH FLOOR PLAN



#### OFFICE OF CAMPUS ARCHITECT

TELEPHONE: (256) 824-2538 E-MAIL: hughesId@uah.edu

#### **EXISTING FLOOR PLANS NURSING BUILDING** UAHUNTSVILLE

Project Number: xxxxxx Drawn By: JT Issued By:LH Date: 9/9/11







### Expansion Plans





**CAMPUS ARCHITECT** 

TELEPHONE: (256) 824-2538 E-MAIL: hughesId@uah.edu

A MAJOR RENOVATION &ADDITION TO Drawn By: JT THE NURSING BUILDING UAHUNTSVILLE

Issued By:LH Date: 9/9/11







### Enrollment 918 to 1,307 Students



### Nursing Enrollment Growth 918 to 1,307 Students



3/15/2012



### Net Annual Revenue 918 to 1,307 Students



### **Cumulat