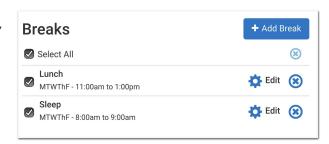

Tips:

Make sure you include time to travel between classes! &  $\r$  & Schedule breaks! Eating and relaxing are equally as important as class time.  $\checkmark$ 