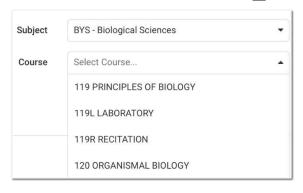

5. Use the **Subject** drop-down menu to select the class subject and the **Course** drop-down menu to select the course number

\*Remember to add required recitations and labs where applicable

6. Select