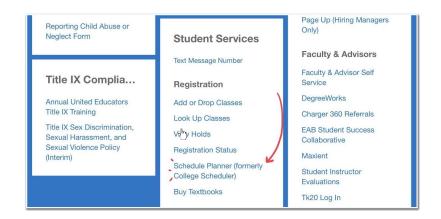

#### Days:

MTWRF: Monday, Tuesday, Wednesday, Thursday, Friday respectively

**TBA**: Asynchronous class with no designated meeting time

- 8. Once you have your your list of CRN's, navigate to my.uah.edu and in the middle column, select
- 9. Use the drop-down menu to select the term for which you are registering for