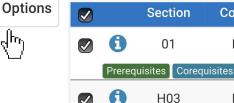

when you've added all of your classes

7. Click **Options** to the right of each course and unselect sections you do not want. If you want an in person section, **unselect** the "online" section. If you want an Honors "H" section, unselect all Non Honors sections. If you want a class in the morning, unselect afternoon sections of the course. Click Save and close. **Do this for each course**, **lab**, **and recitation**.