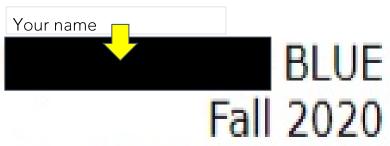

### Your Student Detail Schedule

Y = Hybrid = Blue or Silver student.

Are you a Blue or Silver student? In the top right of your student account, it should look like this: