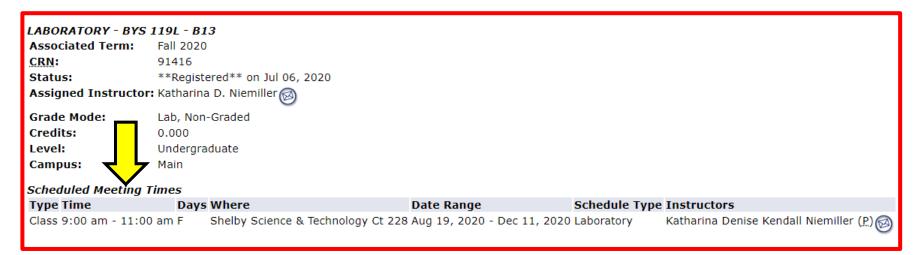

#### Your Student Detail Schedule

T = Traditional = In person course. Does not say *ONLINE* anywhere!