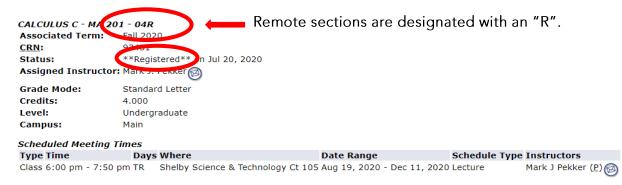

### Your Student Detail Schedule

If you have requested a REMOTE section, we will add you to the remote section and drop you from the in-person section. This is a manual process and takes time. You will be notified when you're in the REMOTE section. Check your *Student Detail Schedule* to see if you've been registered for the REMOTE section.

<sup>\*</sup>If you have not been moved into the course after 3 days, follow up with us.