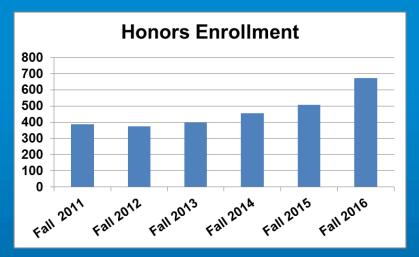

UNTSVILLE, Ala. – The University of Alabama in Huntsville received a reaffirmation of its accreditation by the Board of Trustees of the Southern Association of Colleges and Schools Commission on Colleges (SACSCOC), UAH officials announced Tuesday.





# NATIONAL ACADEMY OF SCIENCES UNIVERSITY OF ALABAMA TRUSTEE PROFESSOR







From NAS bio: "Gary Zank is a space physicist who works on the physics of the solar wind, especially its interaction with the local interstellar medium, the acceleration and transport of energetic particles, turbulence, and shock waves."



















#### **UAH** bashes benchmarks

UAH News, SEP 01, 2016

#### **Best ever retention rate**

The highest retention rate in UAH's history was recorded for 2015-2016 at 82.6 percent.





### **HONORS 2016-17**









## **HONORS 2016-17**















# The best bang for your tuition buck

The Huntsville Times, April 9, 2017

# 8,468

That's how many students are enrolled at the University of Alabama in Huntsville. deemed the No. 1 best value college - aka, the best bang for your buck - in the state of Alabama, according to a recent analysis by SmartAsset. The financial technology company, which uses data to provide free, actionable advice on big financial decisions, looked at five factors to determine best value: tuition. student living costs, scholarship and grant offerings, retention rate and starting





#### 1. University of Alabama in Huntsville

| Average scholarships and grants | \$7,666  |
|---------------------------------|----------|
| Average starting salary         | \$55,500 |
| Co