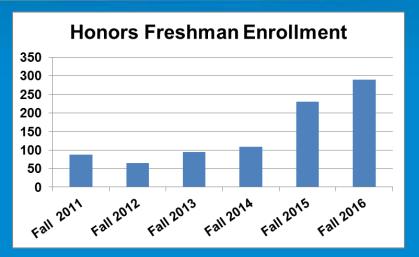

HUNTSVILLE, Ala. – The University of Alabama in Huntsville received a reaffirmation of its accreditation by the Board of Trustees of the Southern Association of Colleges and Schools Commission on Colleges (SACSCOC), UAH officials announced Tuesday.





# NATIONAL ACADEMY OF SCIENCES UNIVERSITY OF ALABAMA TRUSTEE PROFESSOR







From NAS bio: "Gary Zank is a space physicist who works on the physics of the solar wind, especially its interaction with the local interstellar medium, the acceleration and transport of energetic particles, turbulence, and shock waves."



















#### **UAH** bashes benchmarks

UAH News, SEP 01, 2016

#### **Best ever retention rate**

The highest retention rate in UAH's history was recorded for 2015-2016 at 82.6 percent.





### **HONORS 2016-17**









## **HONORS 2016-17**















# The best bang for your tuition buck

The Huntsville Times, April 9, 2017

# 8,468

That's how many students are enrolled at the University of Alabama in Huntsville. deemed the No. 1 best value college - aka, the best bang for your buck - in the state of Alabama, according to a recent analysis by SmartAsset. The financial technology company, which uses data to provide free, actionable advice on big financial decisions, looked at five factors to determine best value: tuition. student living costs, scholarship and grant offerings, retention rate and starting





#### 1. University of Alabama in Huntsville

| Average scholarships and grants | \$7,666  |
|---------------------------------|----------|
| Average starting salary         | \$55,500 |
|