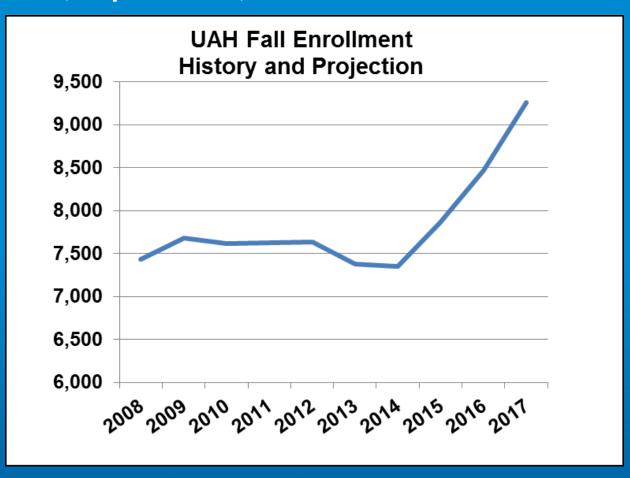

# 8,468

That's how many students are enrolled at the University of Alabama in Huntsville. deemed the No. 1 best value college - aka, the best bang for your buck - in the state of Alabama, according to a recent analysis by SmartAsset. The financial technology company, which uses data to provide free, actionable advice on big financial decisions, looked at five factors to determine best value: tuition. student living costs, scholarship and grant offerings, retention rate and starting