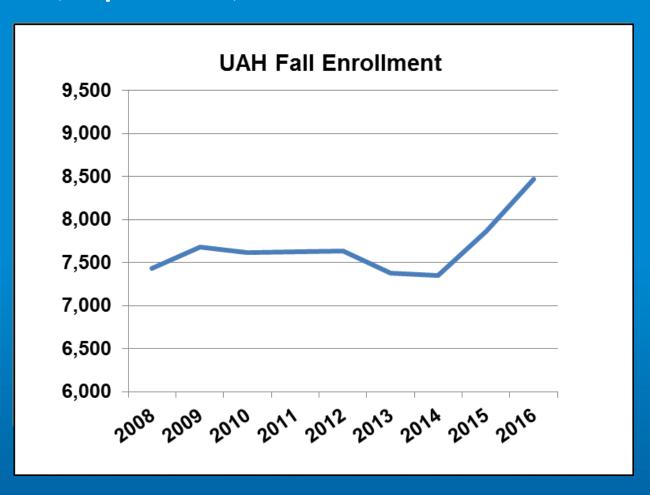

# 8,468

That's how many students are enrolled at the University of Alabama in Huntsville. deemed the No. 1 best value college - aka, the best bang for your buck - in the state of Alabama, according to a recent analysis by SmartAsset. The financial technology company, which uses data to provide free, actionable advice on big financial decisions, looked at five factors to determine best value: tuition. student living costs, scholarship and grant offerings, retention rate and starting