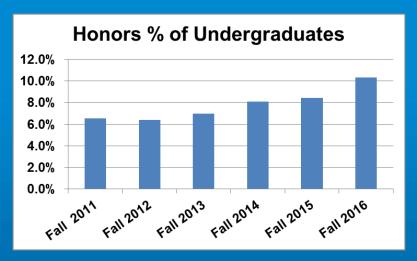

y of Alabama in Huntsville received a reaffirmation of its accreditation by the Board of Trustees of the Southern Association of Colleges and Schools Commission on Colleges (SACSCOC), UAH officials announced Tuesday.





# NATIONAL ACADEMY OF SCIENCES UNIVERSITY OF ALABAMA TRUSTEE PROFESSOR







From NAS bio: "Gary Zank is a space physicist who works on the physics of the solar wind, especially its interaction with the local interstellar medium, the acceleration and transport of energetic particles, turbulence, and shock waves."



















#### **UAH** bashes benchmarks

UAH News, SEP 01, 2016

#### **Best ever retention rate**

The highest retention rate in UAH's history was recorded for 2015-2016 at 82.6 percent.





### **HONORS 2016-17**









## **HONORS 2016-17**















# The best bang for your tuition buck

The Huntsville Times, April 9, 2017

# 8,468

That's how many students are enrolled at the University of Alabama in Huntsville. deemed the No. 1 best value college - aka, the best bang for your buck - in the state of Alabama, according to a recent analysis by SmartAsset. The financial technology company, which uses data to provide free, actionable advice on big financial decisions, looked at five factors to determine best value: tuition. student living costs, scholarship and grant offerings, retention rate and starting





#### 1. University of Alabama in Huntsville

| Average scholarships and grants | \$7,666  |
|---------------------------------|----------|
| Average starting salary         | \$55,500 |
| College tuition                 |