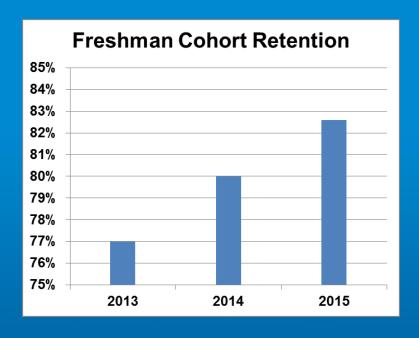

#### **Best ever retention rate**

The highest retention rate in UAH's history was recorded for 2015-2016 at 82.6 percent.