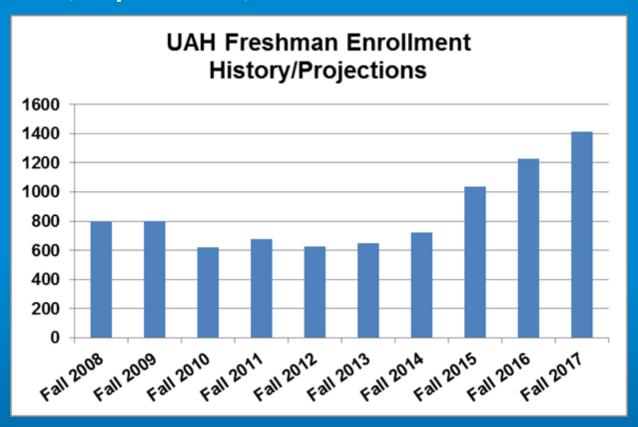

Alabama in Huntsville received a reaffirmation of its accreditation by the Board of Trustees of the Southern Association of Colleges and Schools Commission on Colleges (SACSCOC), UAH officials announced Tuesday.





# NATIONAL ACADEMY OF SCIENCES UNIVERSITY OF ALABAMA TRUSTEE PROFESSOR







From NAS bio: "Gary Zank is a space physicist who works on the physics of the solar wind, especially its interaction with the local interstellar medium, the acceleration and transport of energetic particles, turbulence, and shock waves."



















#### **UAH** bashes benchmarks

UAH News, SEP 01, 2016

#### **Best ever retention rate**

The highest retention rate in UAH's history was recorded for 2015-2016 at 82.6 percent.





### **HONORS 2016-17**









## **HONORS 2016-17**















# The best bang for your tuition buck

The Huntsville Times, April 9, 2017

# 8,468

That's how many students are enrolled at the University of Alabama in Huntsville. deemed the No. 1 best value college - aka, the best bang for your buck - in the state of Alabama, according to a recent analysis by SmartAsset. The financial technology company, which uses data to provide free, actionable advice on big financial decisions, looked at five factors to determine best value: tuition. student living costs, scholarship and grant offerings, retention rate and starting





#### 1. University of Alabama in Huntsville

| Average scholarships and grants | \$7,666  |
|---------------------------------|----------|
| Average starting salary         | \$55,500 |
| College tuition                 | \$9