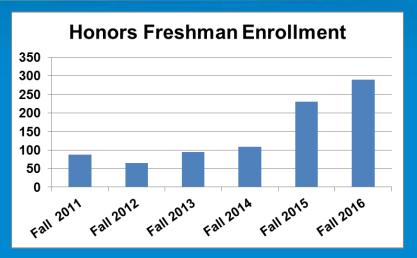

ity of Alabama in Huntsville received a reaffirmation of its accreditation by the Board of Trustees of the Southern Association of Colleges and Schools Commission on Colleges (SACSCOC), UAH officials announced Tuesday.





# NATIONAL ACADEMY OF SCIENCES UNIVERSITY OF ALABAMA TRUSTEE PROFESSOR







From NAS bio: "Gary Zank is a space physicist who works on the physics of the solar wind, especially its interaction with the local interstellar medium, the acceleration and transport of energetic particles, turbulence, and shock waves."



















#### **UAH** bashes benchmarks

UAH News, SEP 01, 2016

#### **Best ever retention rate**

The highest retention rate in UAH's history was recorded for 2015-2016 at 82.6 percent.





### **HONORS 2016-17**









## **HONORS 2016-17**















# The best bang for your tuition buck

The Huntsville Times, April 9, 2017

# 8,468

That's how many students are enrolled at the University of Alabama in Huntsville. deemed the No. 1 best value college - aka, the best bang for your buck - in the state of Alabama, according to a recent analysis by SmartAsset. The financial technology company, which uses data to provide free, actionable advice on big financial decisions, looked at five factors to determine best value: tuition. student living costs, scholarship and grant offerings, retention rate and starting





#### 1. University of Alabama in Huntsville

| Average scholarships and grants | \$7,666  |
|---------------------------------|----------|
| Average starting salary         | \$55,500 |
| College tuition