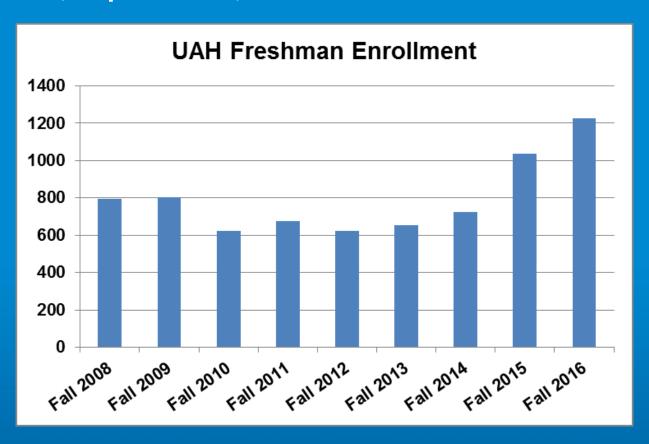

NEWS

SPORTS

TAKING ACTION

PHOTOS

**ON-AIR** 

COMMUNITY

LEG/

LIVE: WATCH 12PM NEWS ON WHNT NEWS 19

# **UAH** earns 'clean' reaccreditation

POSTED 2:16 PM, DECEMBER 13, 2016, BY WHNT NEWS 19









HUNTSVILLE, Ala. – The University of Alabama in Huntsville received a reaffirmation of its accreditation by the Board of Trustees of the Southern Association of Colleges and Schools Commission on Colleges (SACSCOC), UAH officials announced Tuesday.





# NATIONAL ACADEMY OF SCIENCES UNIVERSITY OF ALABAMA TRUSTEE PROFESSOR







From NAS bio: "Gary Zank is a space physicist who works on the physics of the solar wind, especially its interaction with the local interstellar medium, the acceleration and transport of energetic particles, turbulence, and shock waves."



















#### **UAH** bashes benchmarks

UAH News, SEP 01, 2016

#### **Best ever retention rate**

The highest retention rate in UAH's history was recorded for 2015-2016 at 82.6 percent.





### **HONORS 2016-17**









## **HONORS 2016-17**















# The best bang for your tuition buck

The Huntsville Times, April 9, 2017

# 8,468

That's how many students are enrolled at the University of Alabama in Huntsville. deemed the No. 1 best value college - aka, the best bang for your buck - in the state of Alabama, according to a recent analysis by SmartAsset. The financial technology company, which uses data to provide free, actionable advice on big financial decisions, looked at five factors to determine best value: tuition. student living costs, scholarship and grant offerings, ret