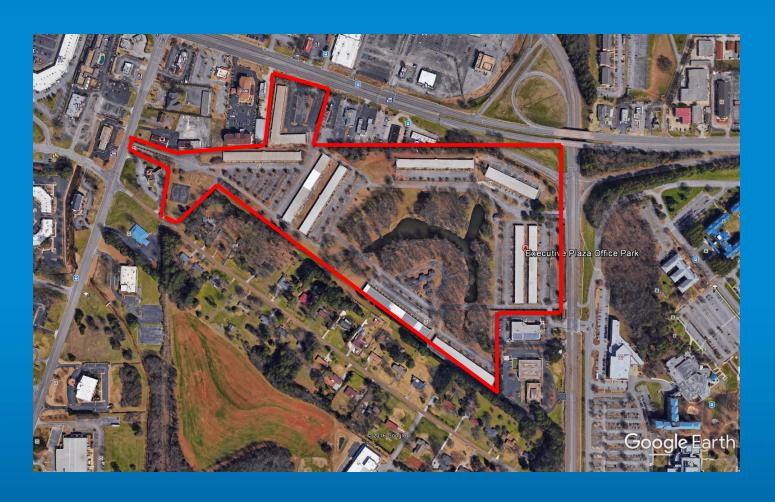

2.50                            |
| 10. Jacksonville State University  | \$7,481                         | \$40,300                   | \$7,092            | \$14,145                | 74%                    | 30.17                            |



## **CAMPUS ENHANCEMENTS**





# **CAMPUS ENHANCEMENTS**





## **RESIDENCE LIFE**











## **RESIDENCE LIFE**





## **GREEK LIFE**





## **GREEK LIFE**





## **OVERFLOW STUDENT HOUSING**



Highland Pointe: 5.7 miles



Waterford Square: 6.2 miles



Emerald Ridge: 5.1 miles



Ashford Terrace: 1.7 miles

## **EXECUTIVE PLAZA**



#### **Campus Master Plan**

- Pursue strategic land acquisitions
- Explore collaborative development efforts
  - Holmes to the east
  - Research and commercial areas to the west





# **EXECUTIVE PLAZA**





# D.S. DAVIDSON INVENTION TO INNOVATION CENTER





## **ATHLETICS**



Les Stuedeman 1,000 Wins

Lennie Acuff 500 Wins