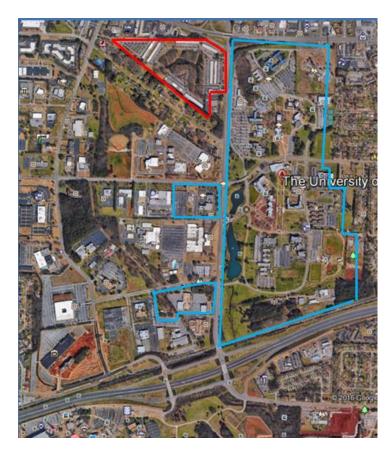

#### **Campus Master Plan**

- Pursue strategic land acquisitions
- Explore collaborative development efforts
  - · Holmes to the east
  - Research and commercial areas to the west

#### **Exec Plaza Acquisition**

- Future campus expansion
- Development of a "college town neighborhood," a walkable space of mixed use residential and retail amenities