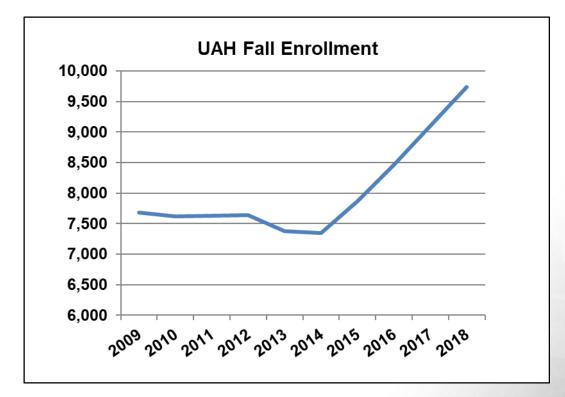

#### **UAH sets record with nearly 10,000 students enrolled this semester** Sep 04, 2018 RocketCityNow