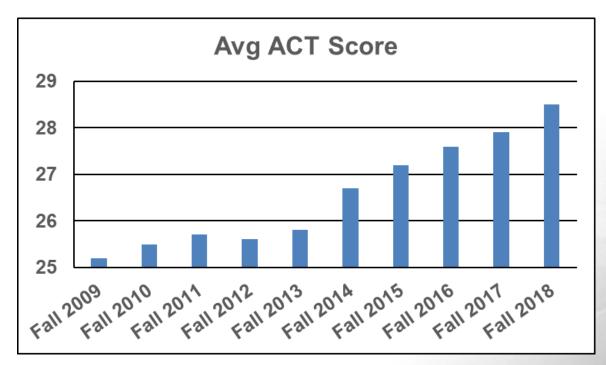

# Highest ACT test average in UAH history

UAH News SEP 04, 2018 | Ray Garner

45% ≥4.0 HSGPA; 45% ≥30 ACT