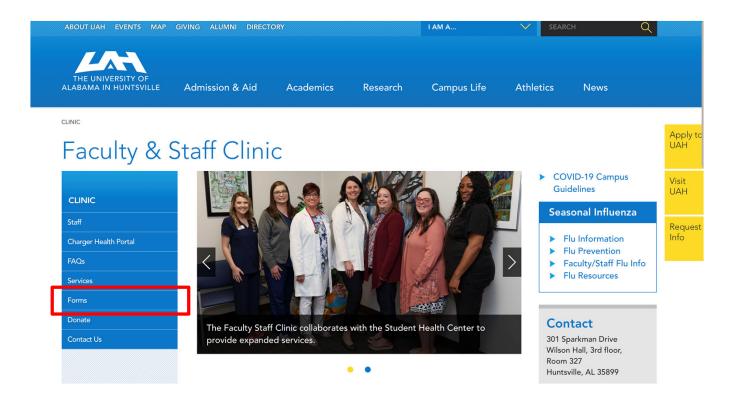

#### **WEBSITE TOUR: FORMS**

https://www.uah.edu/clinic/services

#### **INSIDE FORMS**

https://www.uah.edu/clinic/clinic-forms