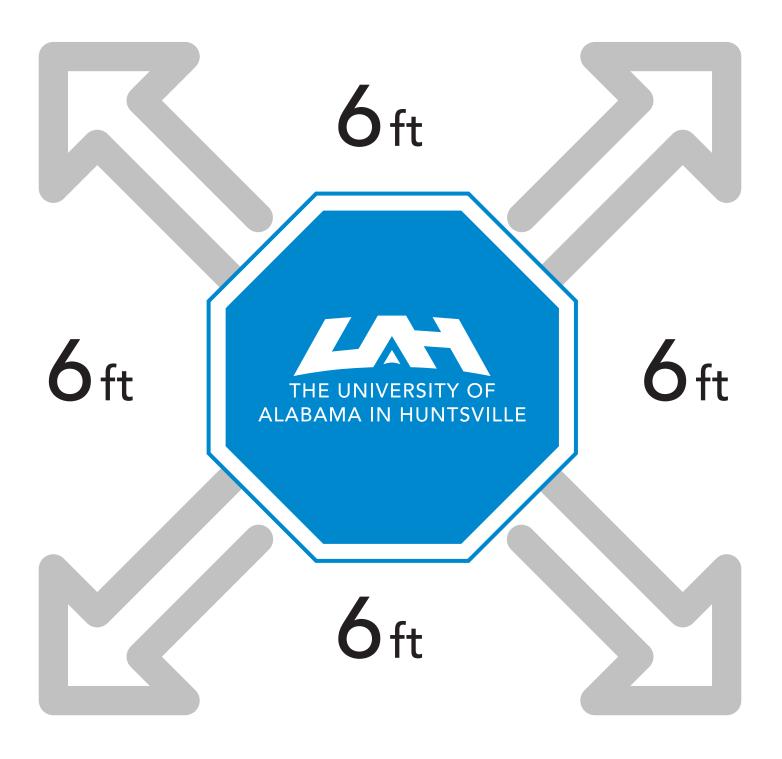

# SOCIAL DISTANCING & FACE COVERINGS

are required in this building

Highest risk of transmission is close contact (within 6 feet) to an individual sick with COVID-19 for at least 15 minutes. Per ADPH, if both individuals are wearing face coverings and stay at least 6 feet apart the risk of transmission is very low.