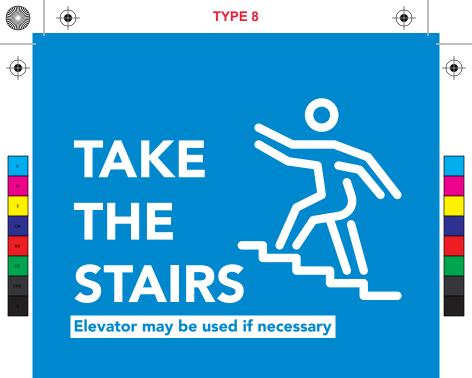

| NO. | SIGN TYPE                                  | QUANITY |  |
|-----|--------------------------------------------|---------|--|
| 1   | "Wear a Face Covering" Decal (4")          |         |  |
| 2   | "Practice Social Distancing" Decal (4")    |         |  |
| 3   | "Face Covering & Keep Your Distance" Decal |         |  |
| 4   | "Face Covering & Keep Your Distance" Sign  |         |  |
| 5   | "STOP! COVID-19 Signs & Symptoms" Sign     |         |  |
| 6   | "Wash Your Hands" Decal (4")               |         |  |
| 7   | "Disinfect Common Area" Sign (4")          |         |  |
| 8   | "Take the Stairs" Decal (4")               |         |  |
| 9   | 8" Floor Marker Decal                      |         |  |
| 10  | Directional Arrow Decal                    |         |  |
| 11  | "Please Use This Door" Decal (4")          |         |  |
| 12  | 3" Seating Marker Decal                    |         |  |
| 13  | "Practice Social Distancing" Sidewalk Sign |         |  |

Please email all Order Request Forms to UAH Facilities & Operations at wodesk@uah.edu

| SIGN LEGEND |                                            |                                                                                                                                                                          |
|-------------|--------------------------------------------|--------------------------------------------------------------------------------------------------------------------------------------------------------------------------|
| NO.         | SIGN TYPE                                  | COMMENTS                                                                                                                                                                 |
| 1           | "Wear a Face Covering" Decal (4")          | Each department may order and install as desired                                                                                                                         |
| 2           | "Practice Social Distancing" Decal (4")    | Each department may order and install as desired                                                                                                                         |
| 3           | "Face Covering & Keep Your Distance" Decal | Located at every building <u>entrance</u> door.                                                                                                                          |
| 4           | "Face Covering & Keep Your Distance" Sign  | Located on walls at main lobbies, elevator lobbies, common stairwells, drinking fountains, vending machines, suite reception areas, at entrances to large assembly areas |
| 5           | "STOP! COVID-19 Signs & Symptoms" Sign     | Located on walls at main lobbies, elevator lobbies, common stairwells, drinking fountains, vending machines, suite reception areas, at entrances to large assembly areas |
| 6           | "Wash Your Hands" Decal (4")               | Located at every public lavoratory and hand sanitizer station.                                                                                                           |
| 7           | "Disinfect Common Area" Sign (4")          | Located at every sanitization station installed by OEHS                                                                                                                  |
| 8           | "Take the Stairs" Decal (4")               | Lcated at every elevator lobby on every floor.                                                                                                                           |
| 9           | 8" Floor Marker Decal                      | Provide (2) each elevator per buildng                                                                                                                                    |
| 10          | Directional Arrow Decal                    | Each department may order and install as desired                                                                                                                         |
| 11          | "Please Use This Door" Decal (4")          | Located at entrances with multiple pair of doors. Each department may order and install additional signs as desired                                                      |
| 12          | 3" Seating Marker Decal                    | F&O to install in classrooms & computer labs ONLY / Departments to handle common seating                                                                                 |
| 13          | "Practice Social Distancing" Sidewalk Sign | Identified (6) locations along the Greenway                                                                                                                              |