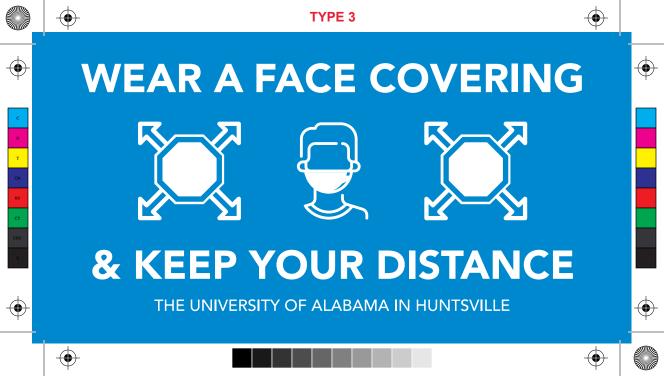

| NO. | SIGN TYPE                                  | QUANITY |  |
|-----|--------------------------------------------|---------|--|
| 1   | "Wear a Face Covering" Decal (4")          |         |  |
| 2   | "Practice Social Distancing" Decal (4")    |         |  |
| 3   | "Face Covering & Keep Your Distance" Decal |         |  |
| 4   | "Face Covering & Keep Your Distance" Sign  |         |  |
| 5   | "STOP! COVID-19 Signs & Symptoms" Sign     |         |  |
| 6   | "Wash Your Hands" Decal (4")               |         |  |
| 7   | "Disinfect Common Area" Sign (4")          |         |  |
| 8   | "Take the Stairs" Decal (4")               |         |  |
| 9   | 8" Floor Marker Decal                      |         |  |
| 10  | Directional Arrow Decal                    |         |  |
| 11  | "Please Use This Door" Decal (4")          |         |  |
| 12  | 3" Seating Marker Decal                    |         |  |
| 13  | "Practice Social Distancing" Sidewalk Sign |         |  |

Please email all Order Request Forms to UAH Facilities & Operations at wodesk@uah.edu

| SIGN LEGEND |                                            |                                                                                                                                                                          |
|-------------|--------------------------------------------|--------------------------------------------------------------------------------------------------------------------------------------------------------------------------|
| NO.         | SIGN TYPE                                  | COMMENTS                                                                                                                                                                 |
| 1           | "Wear a Face Covering" Decal (4")          | Each department may order and install as desired                                                                                                                         |
| 2           | "Practice Social Distancing" Decal (4")    | Each department may order and install as desired                                                                                                                         |
| 3           | "Face Covering & Keep Your Distance" Decal | Located at every building <u>entrance</u> door.                                                                                                                          |
| 4           | "Face Covering & Keep Your Distance" Sign  | Located on walls at main lobbies, elevator lobbies, common stairwells, drinking fountains, vending machines, suite reception areas, at entrances to large assembly areas |
| 5           | "STOP! COVID-19 Signs & Symptoms" Sign     | Located on walls at main lobbies, elevator lobbies, common stairwells, drinking fountains, vending machines, suite reception areas, at entrances to large assembly areas |
| 6           | "Wash Your Hands" Decal (4")               | Located at every public lavoratory and hand sanitizer station.                                                                                                           |
| 7           | "Disinfect Common Area" Sign (4")          | Located at every sanitization station installed by OEHS                                                                                                                  |
| 8           | "Take the Stairs" Decal (4")               | Lcated at every elevator lobby on every floor.                                                                                                                           |
| 9           | 8" Floor Marker Decal                      | Provide (2) each elevator per buildng                                                                                                                                    |
| 10          | Directional Arrow Decal                    | Each department may order and install as desired                                                                                                                         |
| 11          | "Please Use This Door" Decal (4")          | Located at entrances with multiple pair of doors. Each department may order and install additional signs as desired                                                      |
| 12          | 3" Seating Marker Decal                    | F&O to install in classrooms & computer labs ONLY / Departments to handle common seating                                                                                 |
| 13          | "Practice Social Distancing" Sidewalk Sign | Identified (6) locations along the Greenway                                                                                                                              |