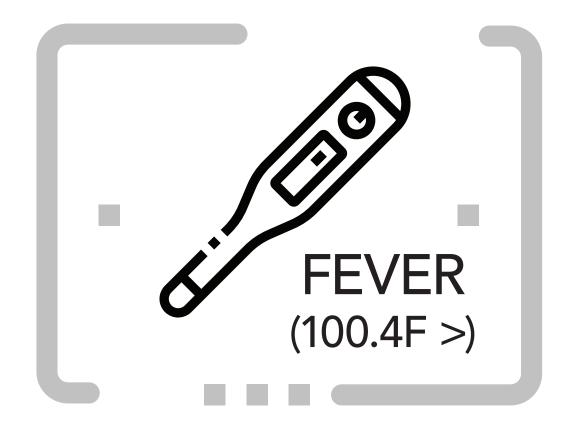

## COVID-19 SIGNS & SYMPTOMS INCLUDE:

LOSS OF
SMELL
OR TASTE

NAUSEA/
VOMITING,
DIARRHEA,
LOSS OF APPETITE

**IF YOU REPLY YES** to any of the questions in the checklist, **STAY HOME** and call your point of contact marked below to report symptoms.