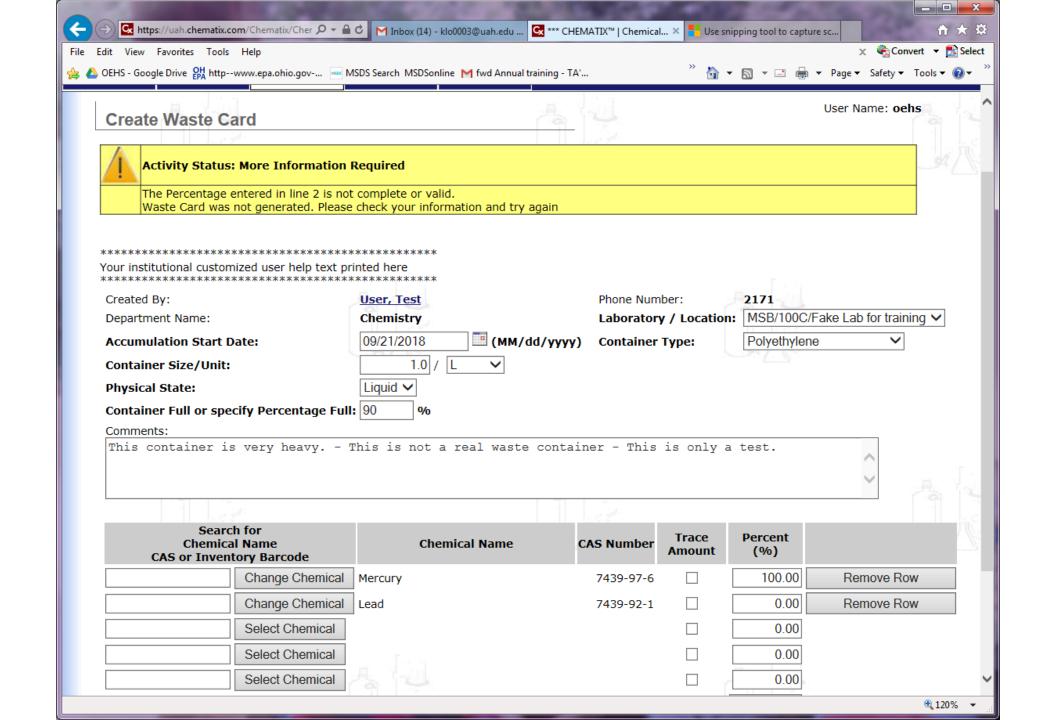

## Chematix Inspection

And Waste System

UAH OEHS September 21, 2018













On the previous slide, you had 3 options:

Resolved and Completed.

Forwarded.

Cancel & Return.

All are self-explanatory except Forwarded.

This is the function to choose if you are asking someone else to handle the item.















If you would like to do self-inspections, please contact OEHS at 2171 and we will be happy to help You set them up.

## Waste Card Labeling and Pickup Requests





















## Create a Similar Waste Card gives you this:













₱ 120% ▼















## Help us update the software:

Please log in and let us know if your lab is properly assigned.



Email, Name, Charger ID, Lab #'s and Phone to hu0003@uah.edu.