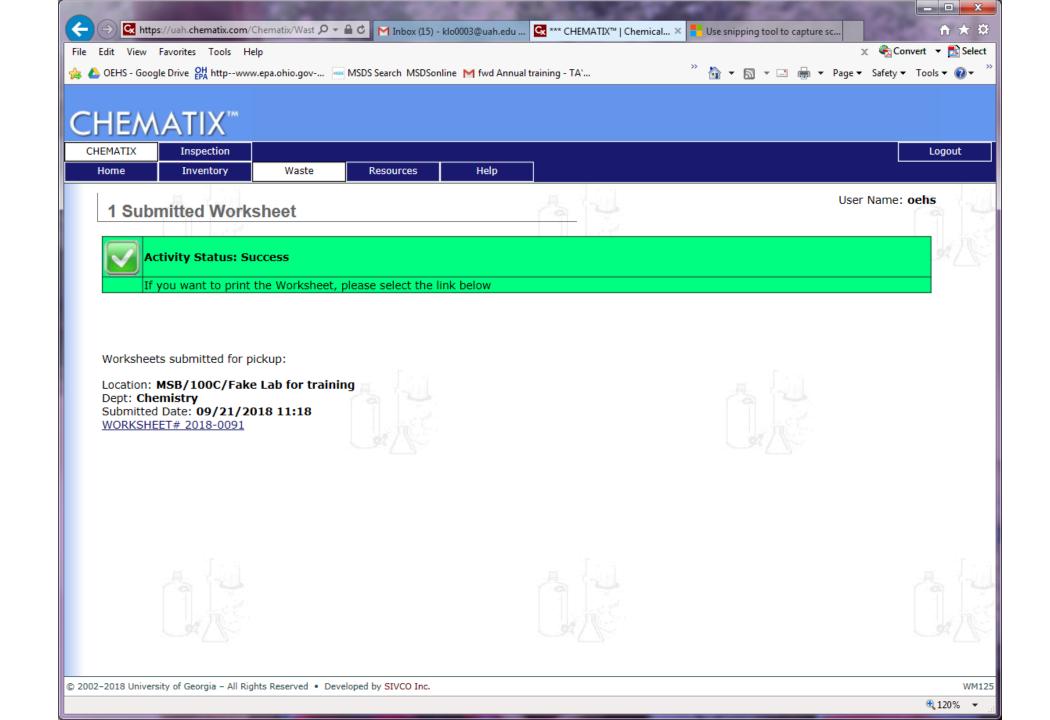

## Chematix Inspection

And Waste System

UAH OEHS September 21, 2018













On the previous slide, you had 3 options:

Resolved and Completed.

Forwarded.

Cancel & Return.

All are self-explanatory except Forwarded.

This is the function to choose if you are asking someone else to handle the item.















If you would like to do self-inspections, please contact OEHS at 2171 and we will be happy to help You set them up.

## Waste Card Labeling and Pickup Requests





















## Create a Similar Waste Card gives you this:













₱ 120% ▼















## Help us update the software:

Please log in and let us know if your lab is properly assigned.



Email, Name, Charger ID, Lab #'s and Phone to hu0003@uah.edu.