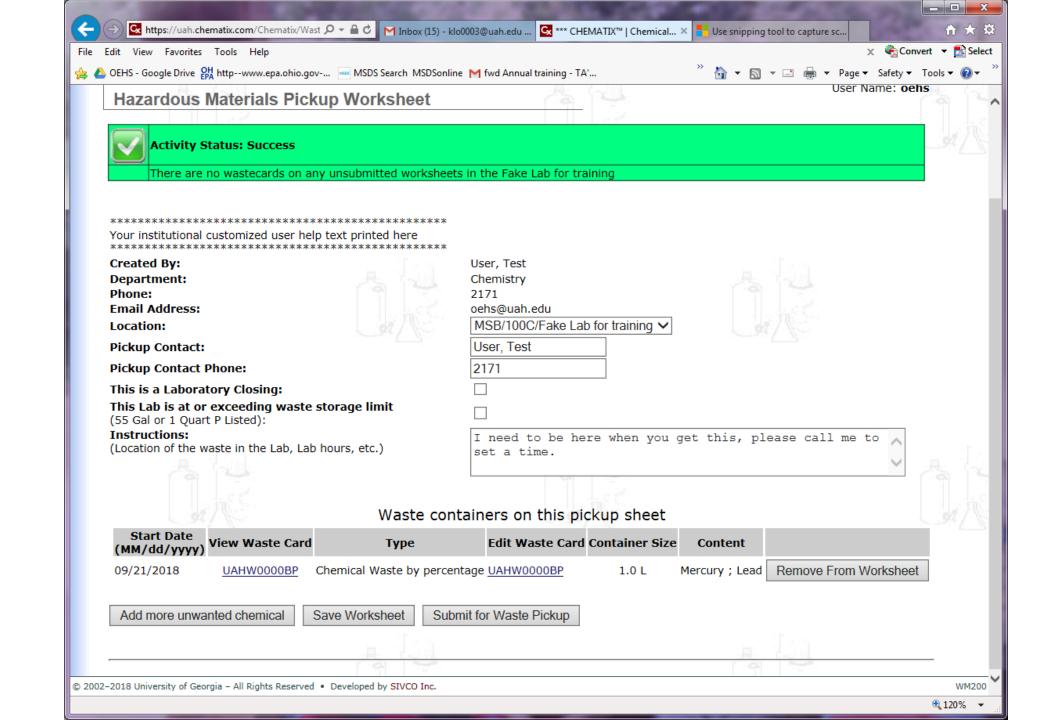

## Chematix Inspection

And Waste System

UAH OEHS September 21, 2018













On the previous slide, you had 3 options:

Resolved and Completed.

Forwarded.

Cancel & Return.

All are self-explanatory except Forwarded.

This is the function to choose if you are asking someone else to handle the item.















If you would like to do self-inspections, please contact OEHS at 2171 and we will be happy to help You set them up.

## Waste Card Labeling and Pickup Requests





















## Create a Similar Waste Card gives you this:













₱ 120% ▼















## Help us update the software:

Please log in and let us know if your lab is properly assigned.



Email, Name, Charger ID, Lab #'s and Phone to hu0003@uah.edu.