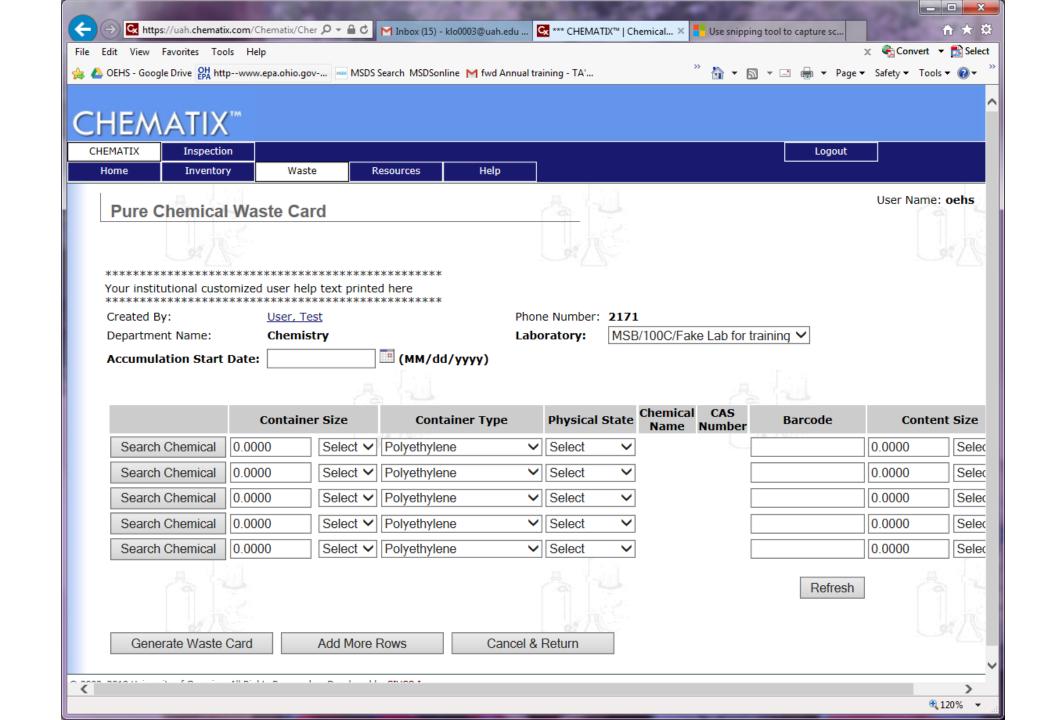

## Waste Card Labeling and Pickup Requests

## Create a Similar Waste Card gives you this:

₱ 120% ▼