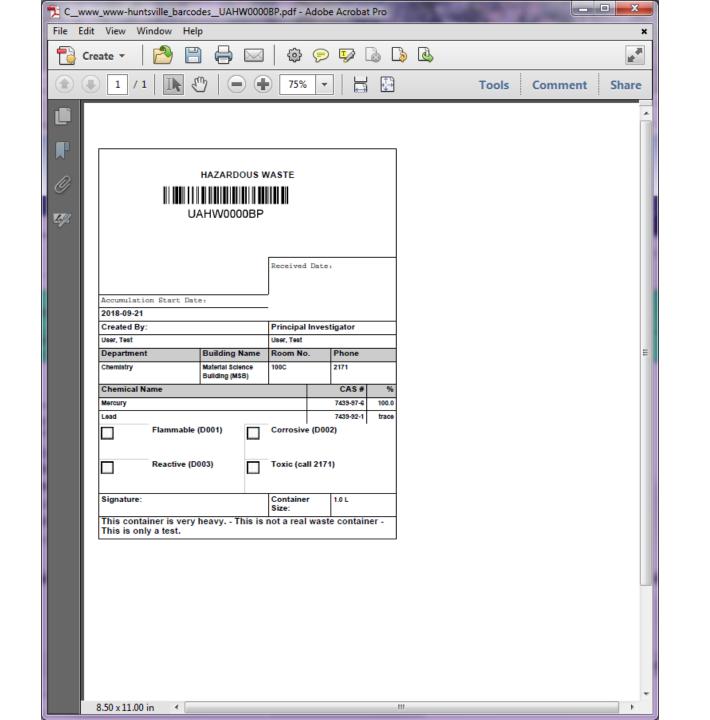

## Chematix Inspection

And Waste System

UAH OEHS September 21, 2018













On the previous slide, you had 3 options:

Resolved and Completed.

Forwarded.

Cancel & Return.

All are self-explanatory except Forwarded.

This is the function to choose if you are asking someone else to handle the item.















If you would like to do self-inspections, please contact OEHS at 2171 and we will be happy to help You set them up.

## Waste Card Labeling and Pickup Requests





















## Create a Similar Waste Card gives you this:













₱ 120% ▼















## Help us update the software:

Please log in and let us know if your lab is properly assigned.



Email, Name, Charger ID, Lab #'s and Phone to hu0003@uah.edu.