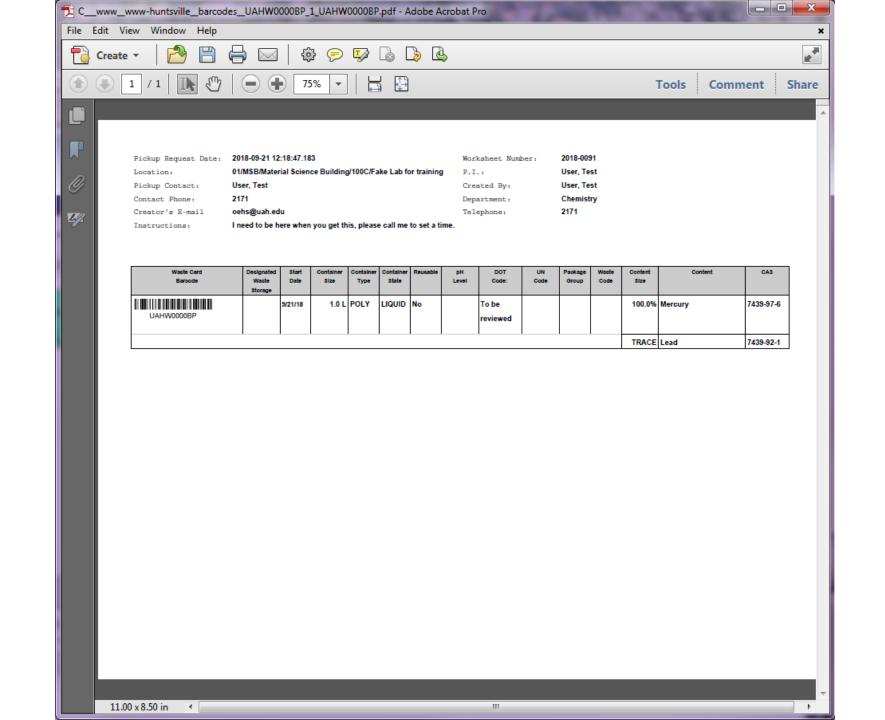

## Chematix Inspection

And Waste System

UAH OEHS September 21, 2018













On the previous slide, you had 3 options:

Resolved and Completed.

Forwarded.

Cancel & Return.

All are self-explanatory except Forwarded.

This is the function to choose if you are asking someone else to handle the item.















If you would like to do self-inspections, please contact OEHS at 2171 and we will be happy to help You set them up.

## Waste Card Labeling and Pickup Requests





















## Create a Similar Waste Card gives you this:













₱ 120% ▼















## Help us update the software:

Please log in and let us know if your lab is properly assigned.



Email, Name, Charger ID, Lab #'s and Phone to hu0003@uah.edu.