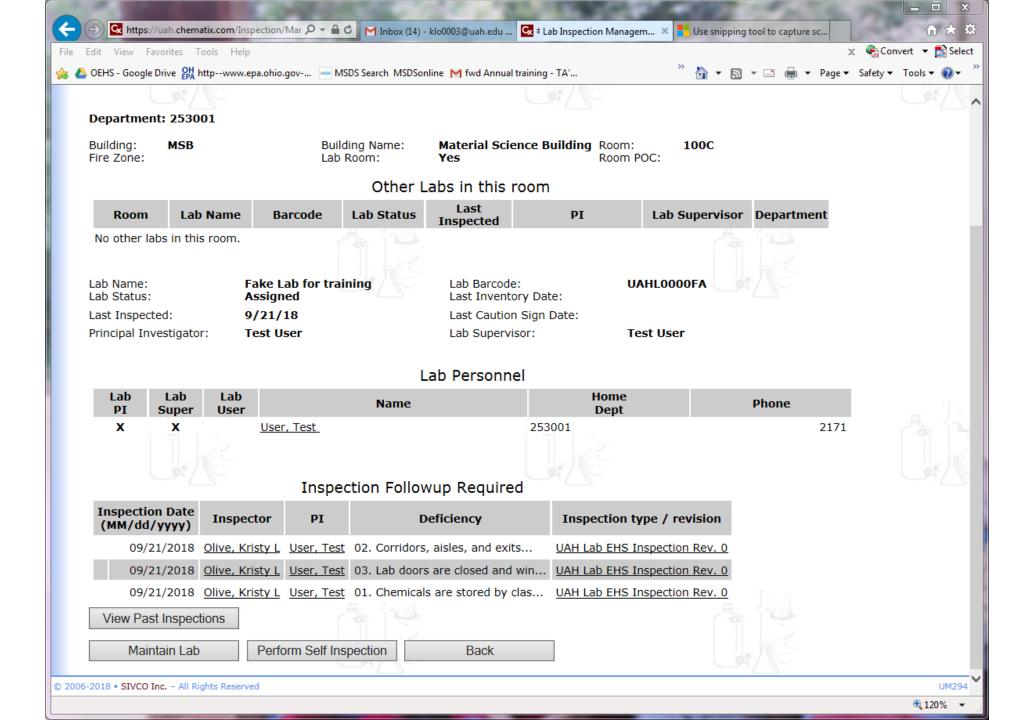

## Help us update the software:

Please log in and let us know if your lab is properly assigned.

Email, Name, Charger ID, Lab #'s and Phone to hu0003@uah.edu.