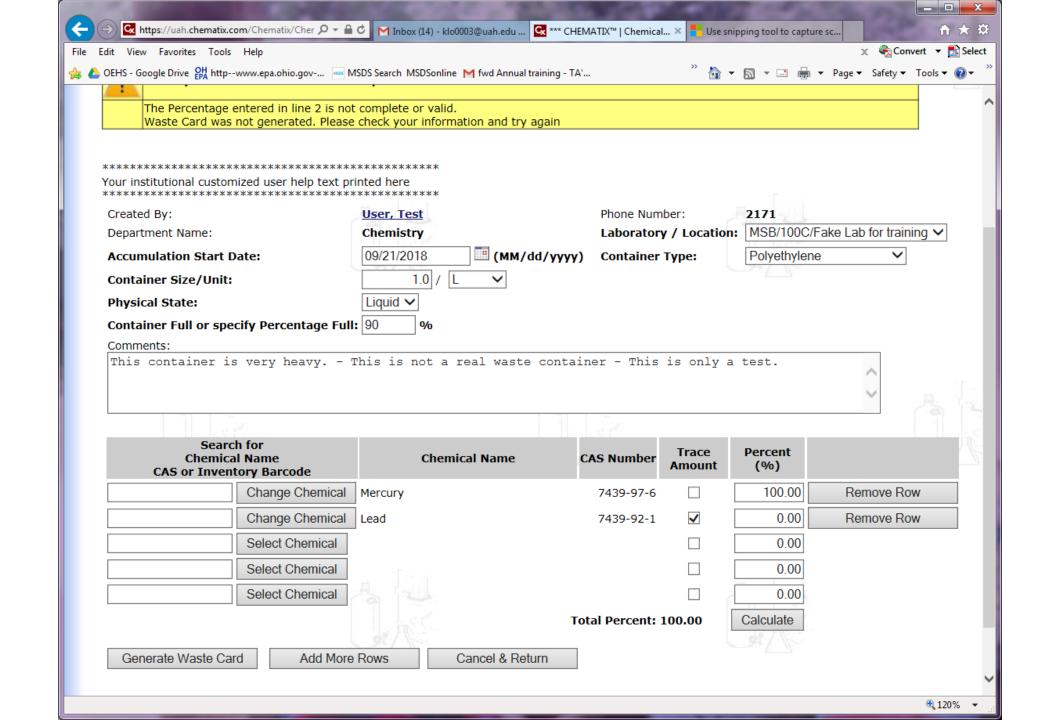

## Chematix Inspection

And Waste System

UAH OEHS September 21, 2018













On the previous slide, you had 3 options:

Resolved and Completed.

Forwarded.

Cancel & Return.

All are self-explanatory except Forwarded.

This is the function to choose if you are asking someone else to handle the item.















If you would like to do self-inspections, please contact OEHS at 2171 and we will be happy to help You set them up.

## Waste Card Labeling and Pickup Requests





















## Create a Similar Waste Card gives you this:













₱ 120% ▼















## Help us update the software:

Please log in and let us know if your lab is properly assigned.



Email, Name, Charger ID, Lab #'s and Phone to hu0003@uah.edu.