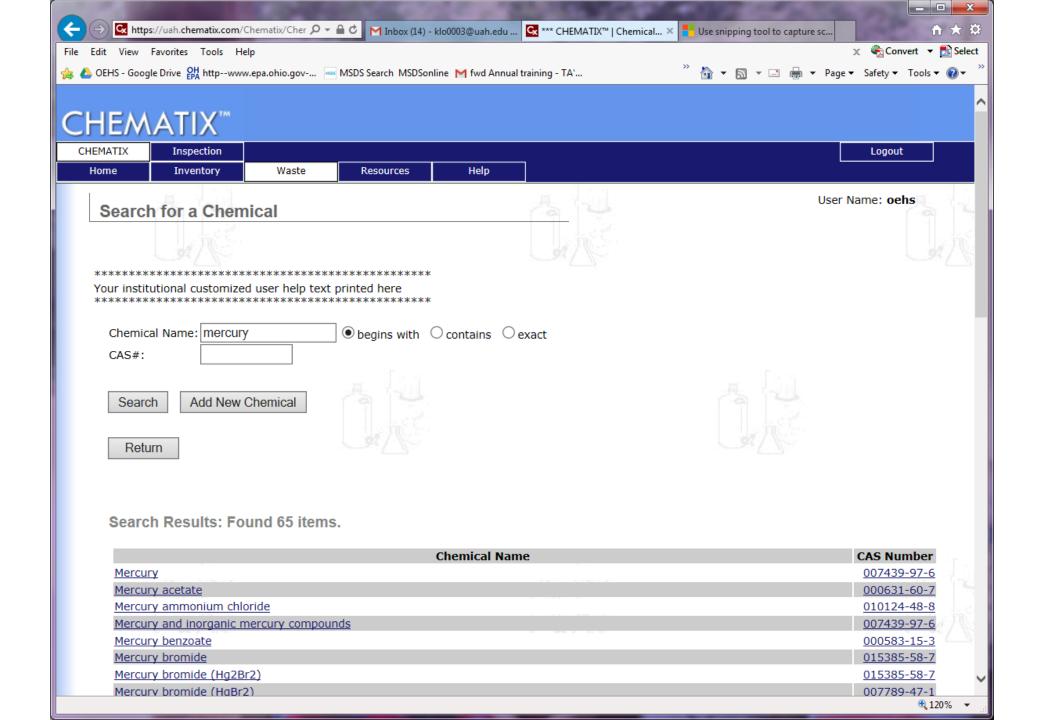

## Chematix Inspection

And Waste System

UAH OEHS September 21, 2018













On the previous slide, you had 3 options:

Resolved and Completed.

Forwarded.

Cancel & Return.

All are self-explanatory except Forwarded.

This is the function to choose if you are asking someone else to handle the item.















If you would like to do self-inspections, please contact OEHS at 2171 and we will be happy to help You set them up.

## Waste Card Labeling and Pickup Requests





















## Create a Similar Waste Card gives you this:













₱ 120% ▼















## Help us update the software:

Please log in and let us know if your lab is properly assigned.



Email, Name, Charger ID, Lab #'s and Phone to hu0003@uah.edu.