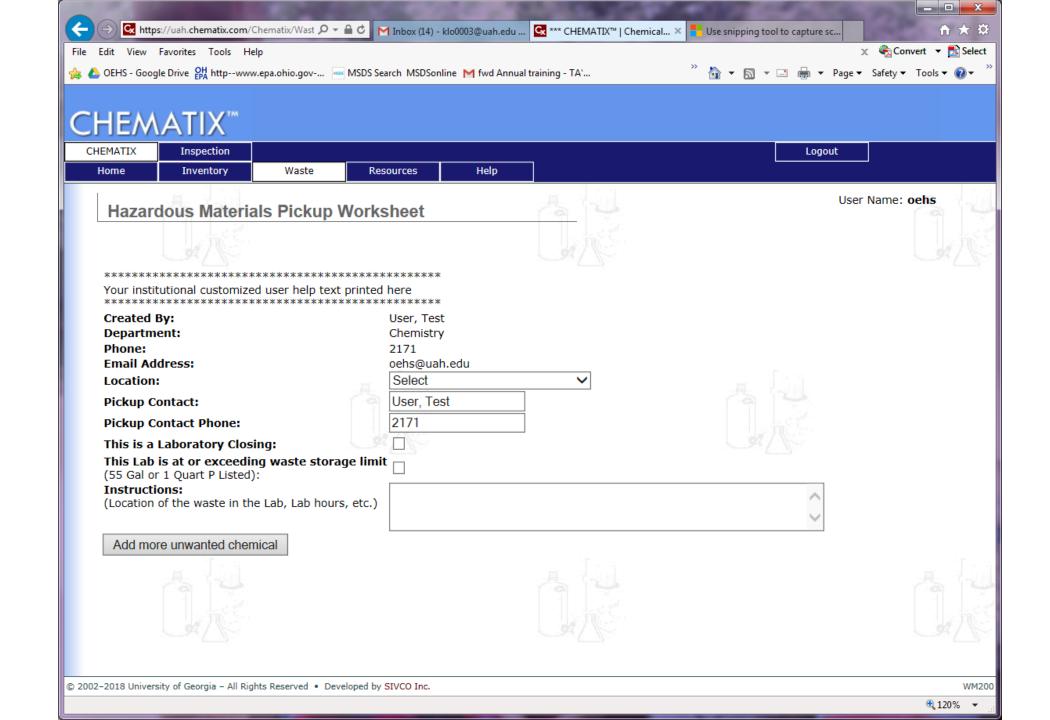

## Chematix Inspection

And Waste System

UAH OEHS September 21, 2018













On the previous slide, you had 3 options:

Resolved and Completed.

Forwarded.

Cancel & Return.

All are self-explanatory except Forwarded.

This is the function to choose if you are asking someone else to handle the item.















If you would like to do self-inspections, please contact OEHS at 2171 and we will be happy to help You set them up.

## Waste Card Labeling and Pickup Requests





















## Create a Similar Waste Card gives you this:













₱ 120% ▼















## Help us update the software:

Please log in and let us know if your lab is properly assigned.



Email, Name, Charger ID, Lab #'s and Phone to hu0003@uah.edu.