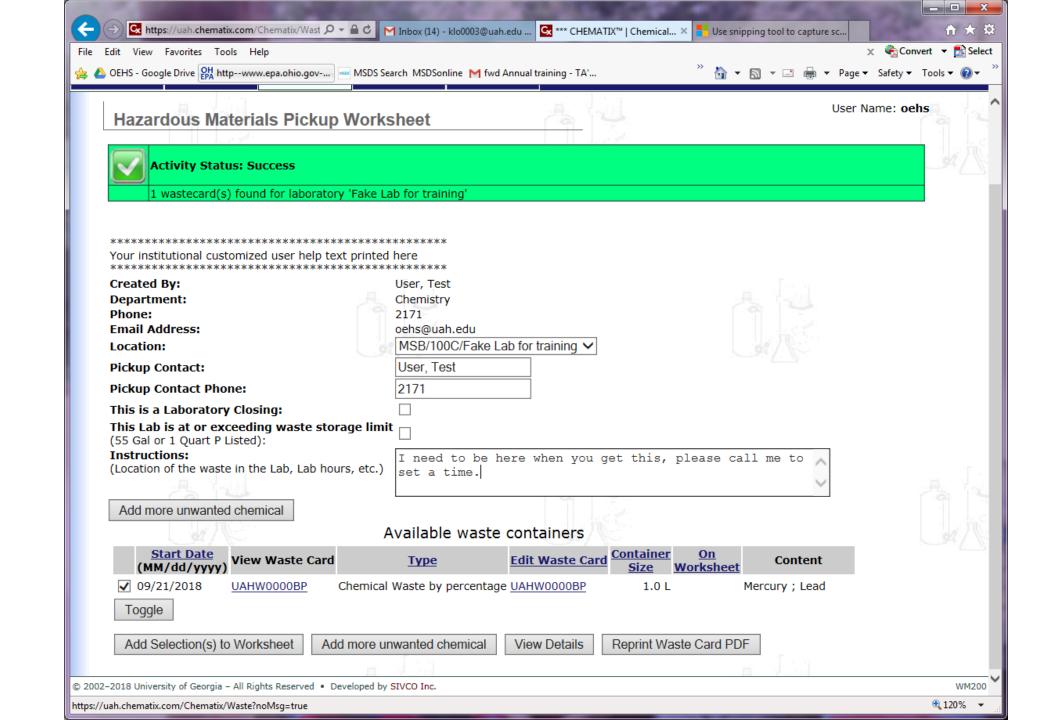

## Chematix Inspection

And Waste System

UAH OEHS September 21, 2018













On the previous slide, you had 3 options:

Resolved and Completed.

Forwarded.

Cancel & Return.

All are self-explanatory except Forwarded.

This is the function to choose if you are asking someone else to handle the item.















If you would like to do self-inspections, please contact OEHS at 2171 and we will be happy to help You set them up.

## Waste Card Labeling and Pickup Requests





















## Create a Similar Waste Card gives you this:













₱ 120% ▼















## Help us update the software:

Please log in and let us know if your lab is properly assigned.



Email, Name, Charger ID, Lab #'s and Phone to hu0003@uah.edu.