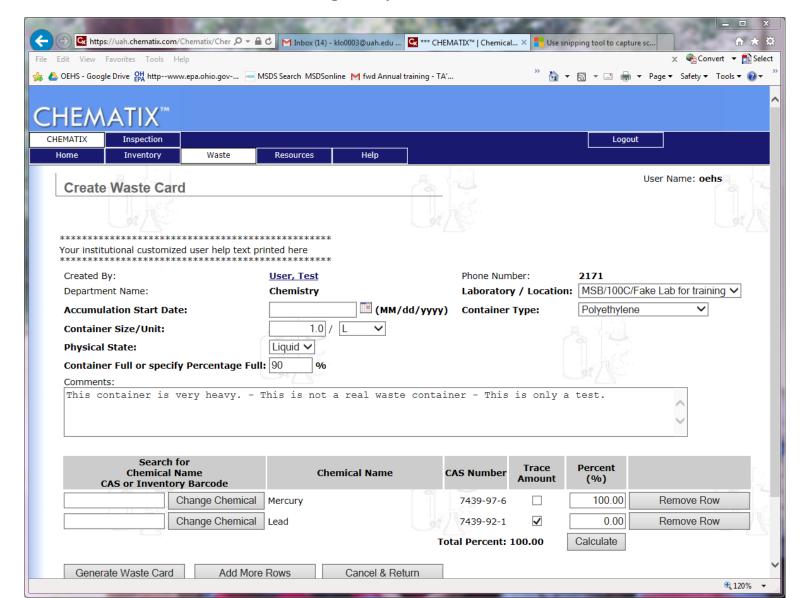

## Chematix Inspection

And Waste System

UAH OEHS September 21, 2018













On the previous slide, you had 3 options:

Resolved and Completed.

Forwarded.

Cancel & Return.

All are self-explanatory except Forwarded.

This is the function to choose if you are asking someone else to handle the item.















If you would like to do self-inspections, please contact OEHS at 2171 and we will be happy to help You set them up.

## Waste Card Labeling and Pickup Requests





















## Create a Similar Waste Card gives you this:













₱ 120% ▼















## Help us update the software:

Please log in and let us know if your lab is properly assigned.



Email, Name, Charger ID, Lab #'s and Phone to hu0003@uah.edu.