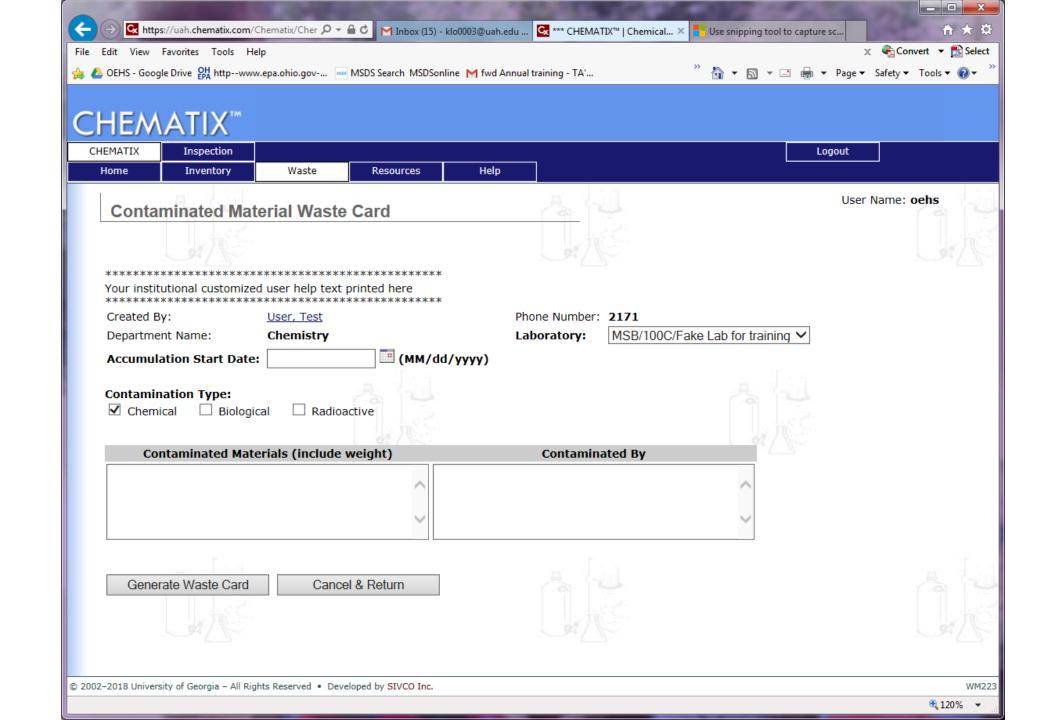

## Waste Card Labeling and Pickup Requests

## Create a Similar Waste Card gives you this:

₱ 120% ▼