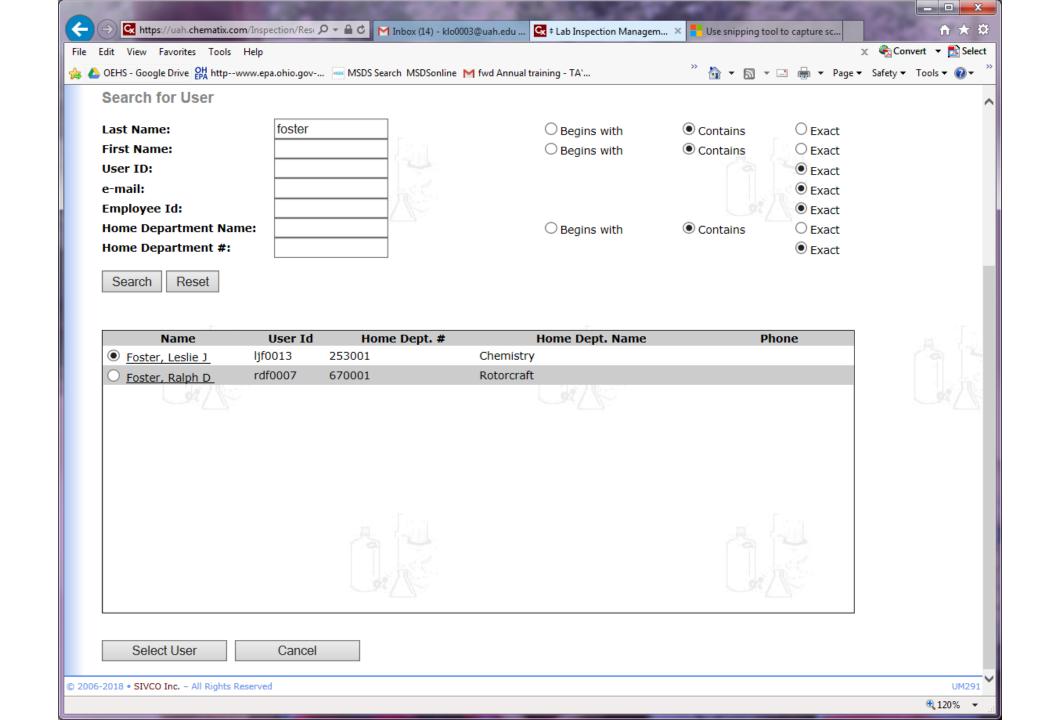

## Help us update the software:

Please log in and let us know if your lab is properly assigned.

Email, Name, Charger ID, Lab #'s and Phone to hu0003@uah.edu.