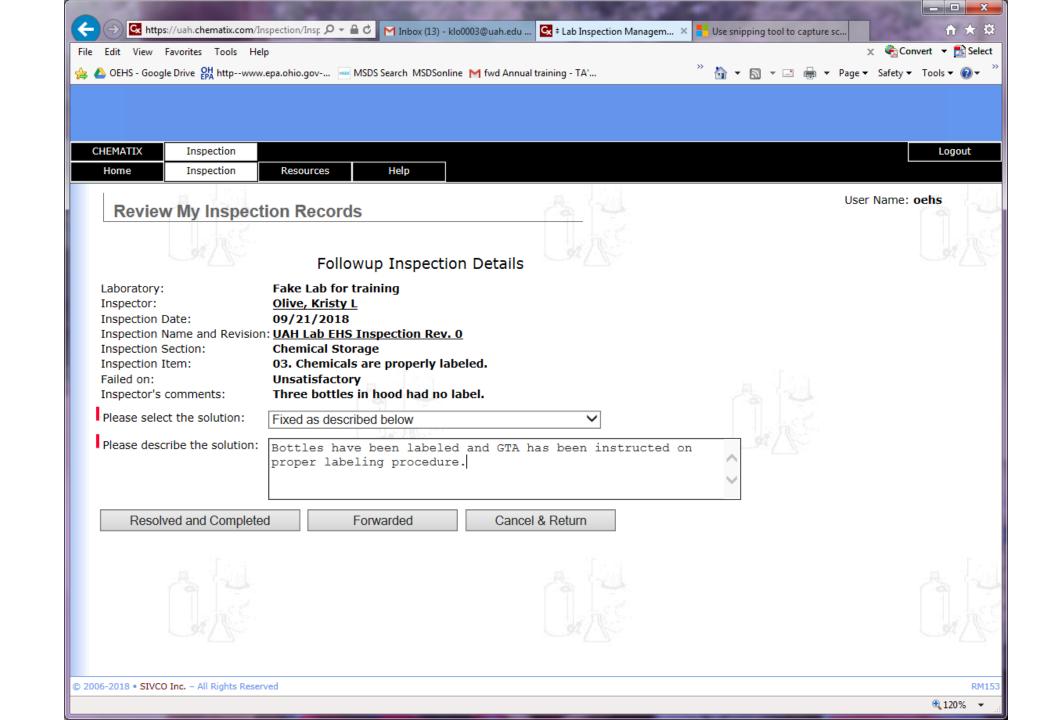

## Chematix Inspection

And Waste System

UAH OEHS September 21, 2018

On the previous slide, you had 3 options:

Resolved and Completed.

Forwarded.

Cancel & Return.

All are self-explanatory except Forwarded.

This is the function to choose if you are asking someone else to handle the item.

If you would like to do self-inspections, please contact OEHS at 2171 and we will be happy to help You set them up.