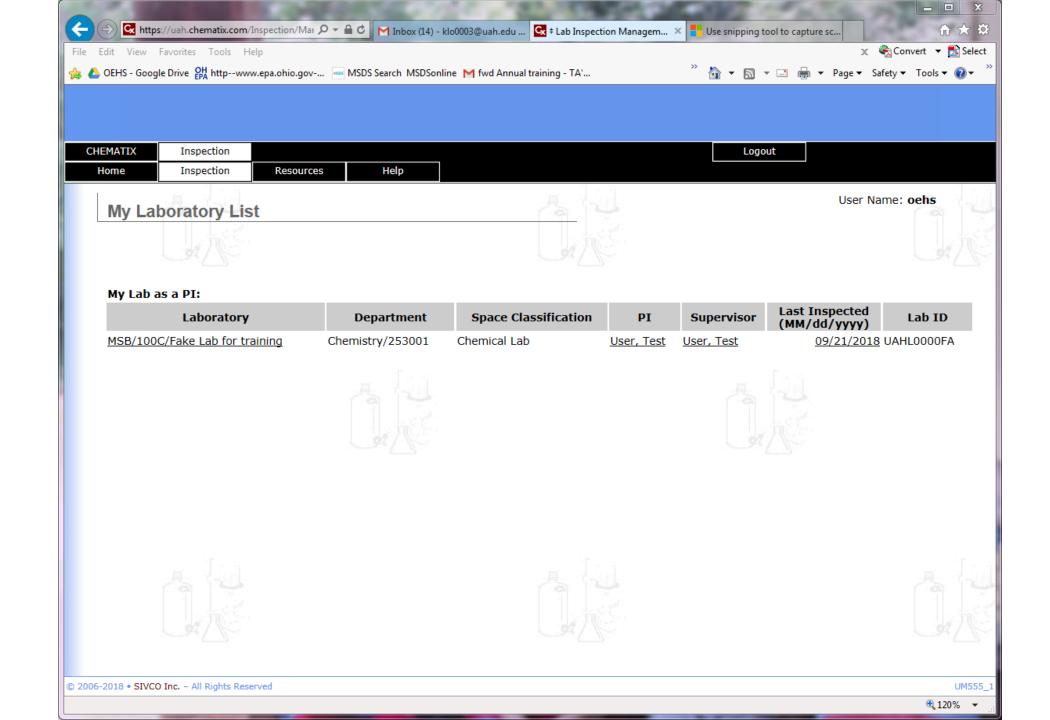

## Help us update the software:

Please log in and let us know if your lab is properly assigned.

Email, Name, Charger ID, Lab #'s and Phone to hu0003@uah.edu.