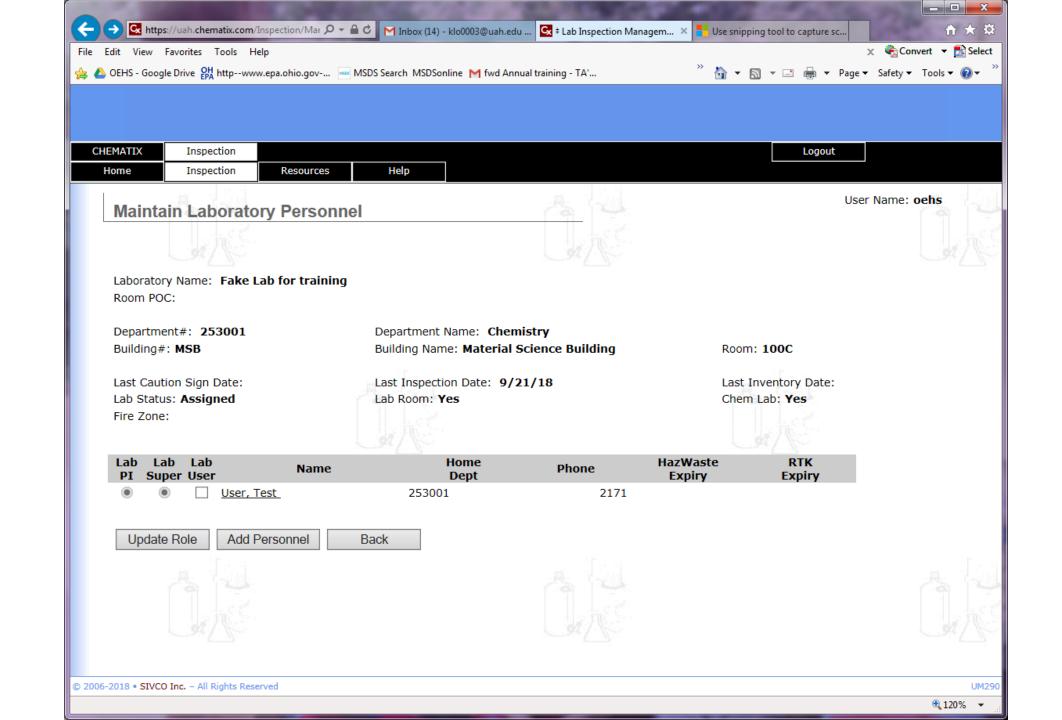

## Help us update the software:

Please log in and let us know if your lab is properly assigned.

Email, Name, Charger ID, Lab #'s and Phone to hu0003@uah.edu.