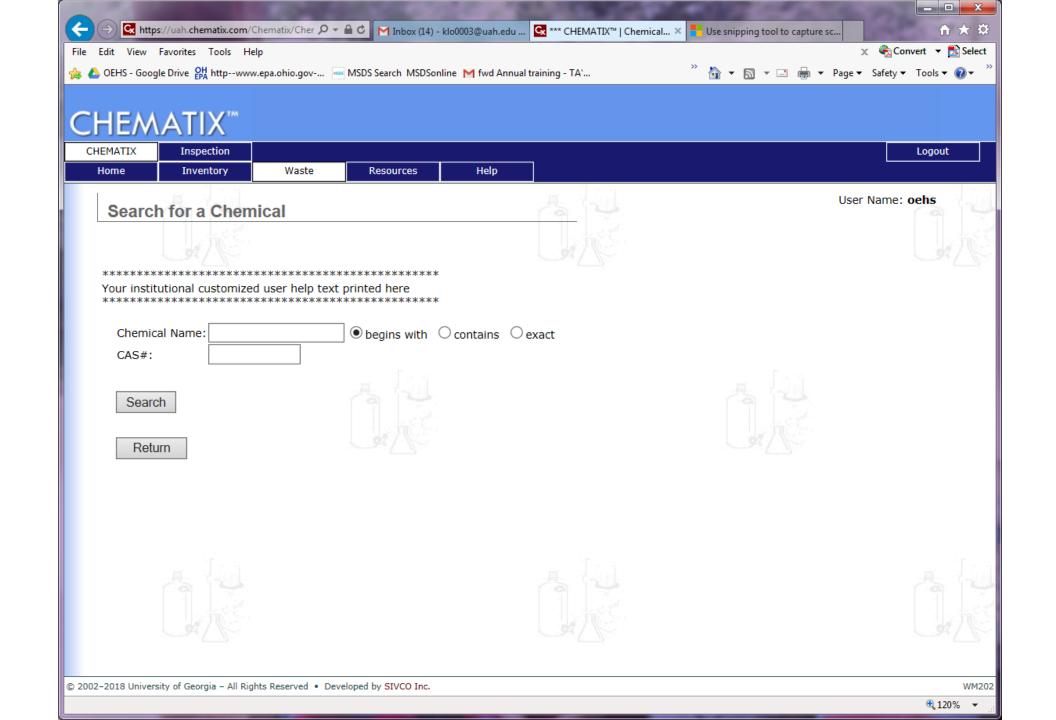

## Chematix Inspection

And Waste System

UAH OEHS September 21, 2018













On the previous slide, you had 3 options:

Resolved and Completed.

Forwarded.

Cancel & Return.

All are self-explanatory except Forwarded.

This is the function to choose if you are asking someone else to handle the item.















If you would like to do self-inspections, please contact OEHS at 2171 and we will be happy to help You set them up.

## Waste Card Labeling and Pickup Requests





















## Create a Similar Waste Card gives you this:













₱ 120% ▼















## Help us update the software:

Please log in and let us know if your lab is properly assigned.



Email, Name, Charger ID, Lab #'s and Phone to hu0003@uah.edu.