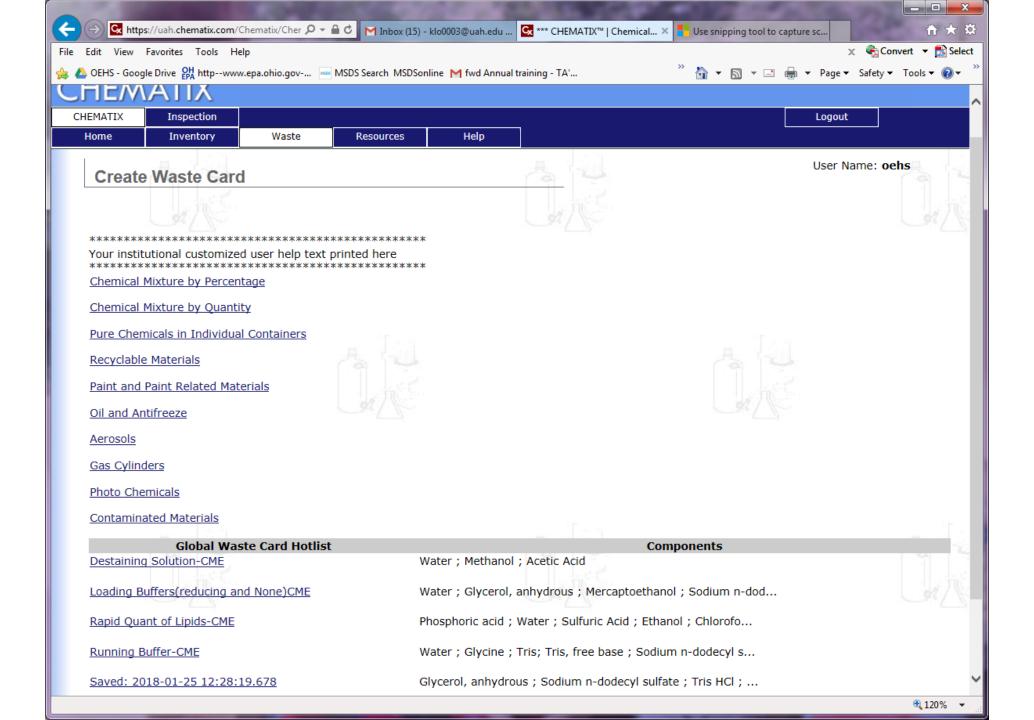

## Chematix Inspection

And Waste System

UAH OEHS September 21, 2018













On the previous slide, you had 3 options:

Resolved and Completed.

Forwarded.

Cancel & Return.

All are self-explanatory except Forwarded.

This is the function to choose if you are asking someone else to handle the item.















If you would like to do self-inspections, please contact OEHS at 2171 and we will be happy to help You set them up.

## Waste Card Labeling and Pickup Requests





















## Create a Similar Waste Card gives you this:













₱ 120% ▼















## Help us update the software:

Please log in and let us know if your lab is properly assigned.



Email, Name, Charger ID, Lab #'s and Phone to hu0003@uah.edu.