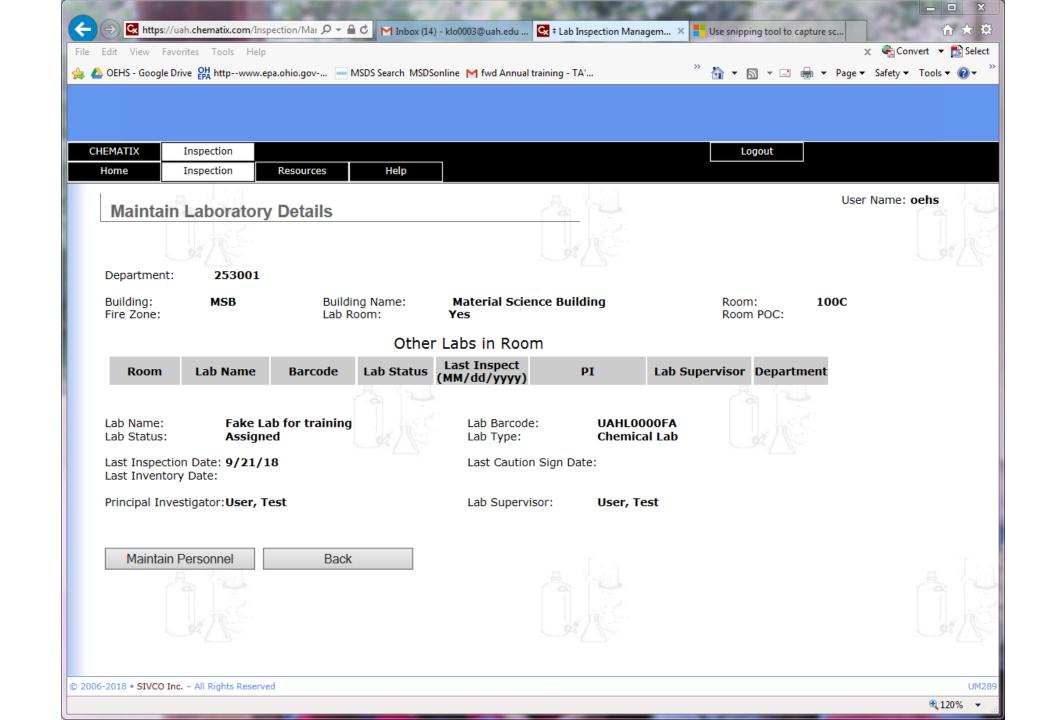

## Help us update the software:

Please log in and let us know if your lab is properly assigned.

Email, Name, Charger ID, Lab #'s and Phone to hu0003@uah.edu.