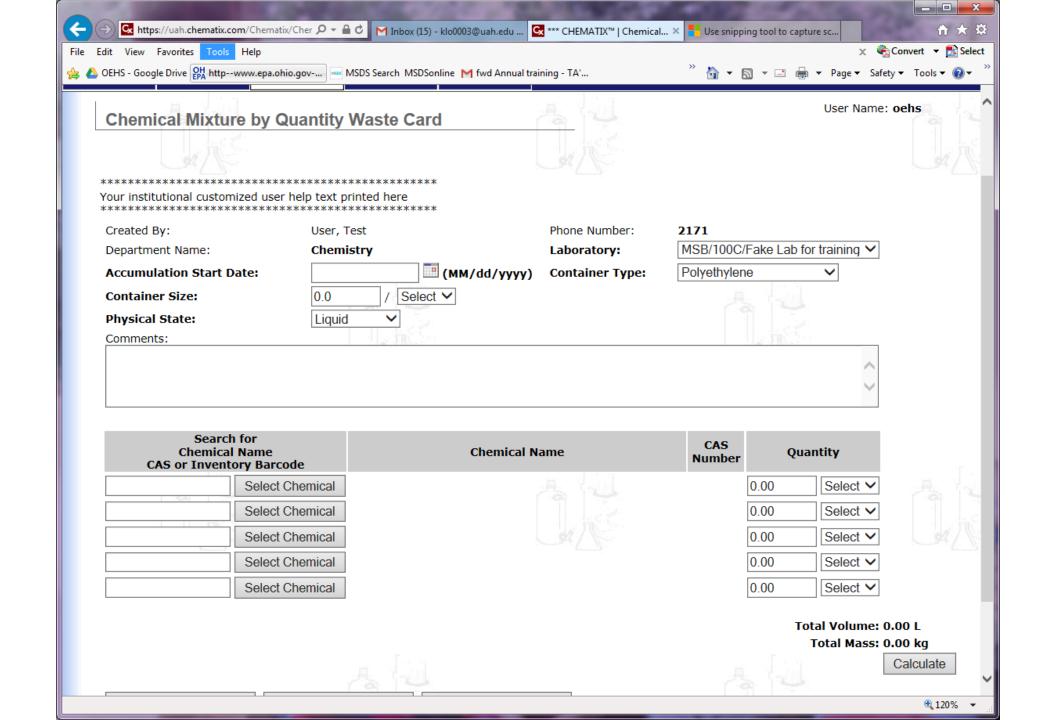

## Chematix Inspection

And Waste System

UAH OEHS September 21, 2018













On the previous slide, you had 3 options:

Resolved and Completed.

Forwarded.

Cancel & Return.

All are self-explanatory except Forwarded.

This is the function to choose if you are asking someone else to handle the item.















If you would like to do self-inspections, please contact OEHS at 2171 and we will be happy to help You set them up.

## Waste Card Labeling and Pickup Requests





















## Create a Similar Waste Card gives you this:













₱ 120% ▼















## Help us update the software:

Please log in and let us know if your lab is properly assigned.



Email, Name, Charger ID, Lab #'s and Phone to hu0003@uah.edu.