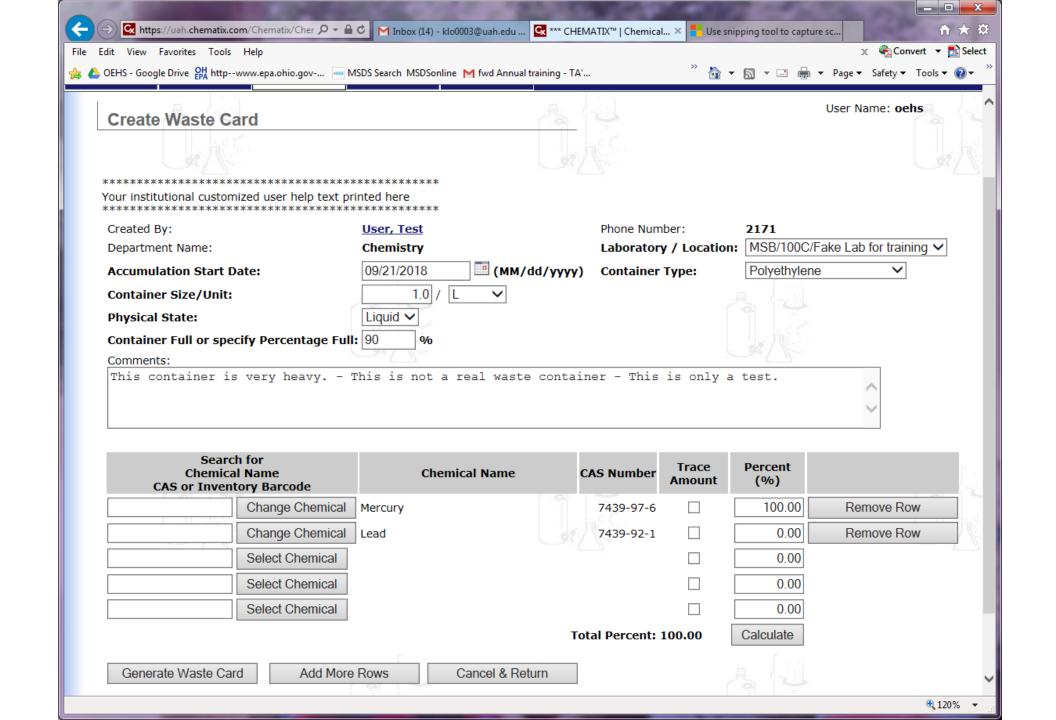

## Chematix Inspection

And Waste System

UAH OEHS September 21, 2018













On the previous slide, you had 3 options:

Resolved and Completed.

Forwarded.

Cancel & Return.

All are self-explanatory except Forwarded.

This is the function to choose if you are asking someone else to handle the item.















If you would like to do self-inspections, please contact OEHS at 2171 and we will be happy to help You set them up.

## Waste Card Labeling and Pickup Requests





















## Create a Similar Waste Card gives you this:













₱ 120% ▼















## Help us update the software:

Please log in and let us know if your lab is properly assigned.



Email, Name, Charger ID, Lab #'s and Phone to hu0003@uah.edu.