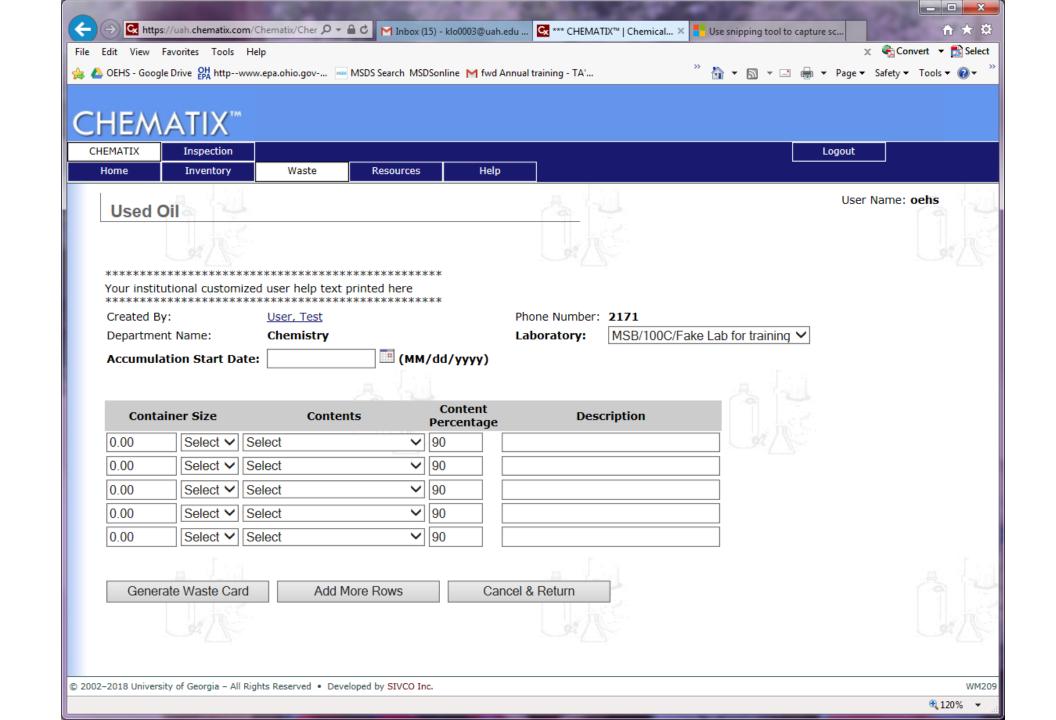

## Waste Card Labeling and Pickup Requests

## Create a Similar Waste Card gives you this:

₱ 120% ▼