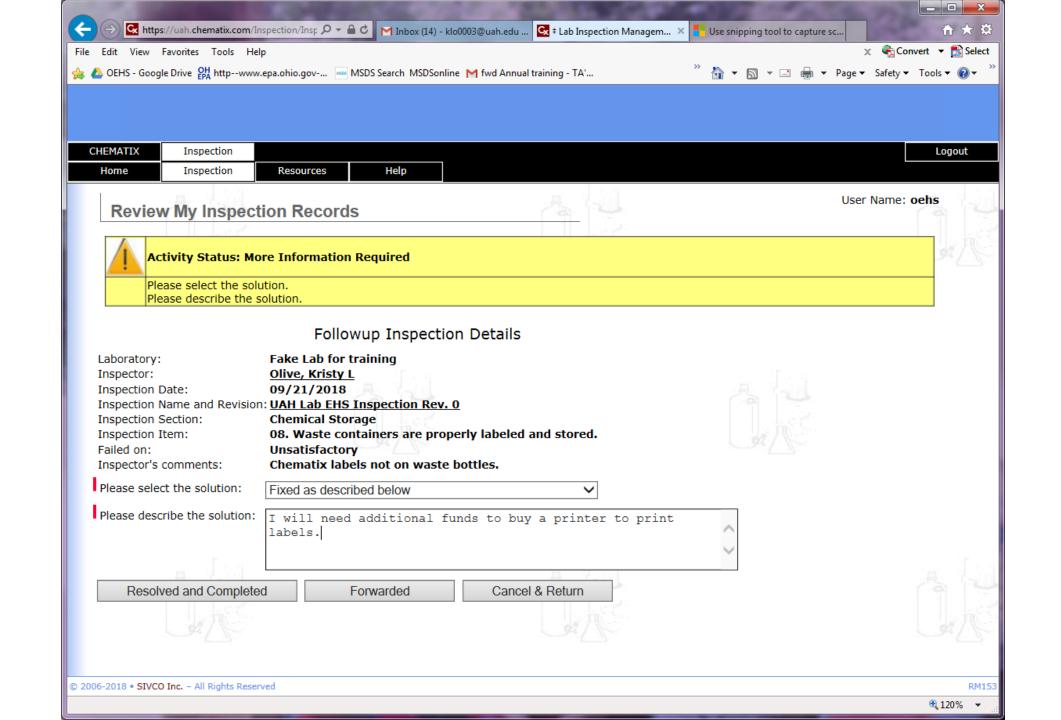

This is the function to choose if you are asking someone else to handle the item.

If you would like to do self-inspections, please contact OEHS at 2171 and we will be happy to help You set them up.