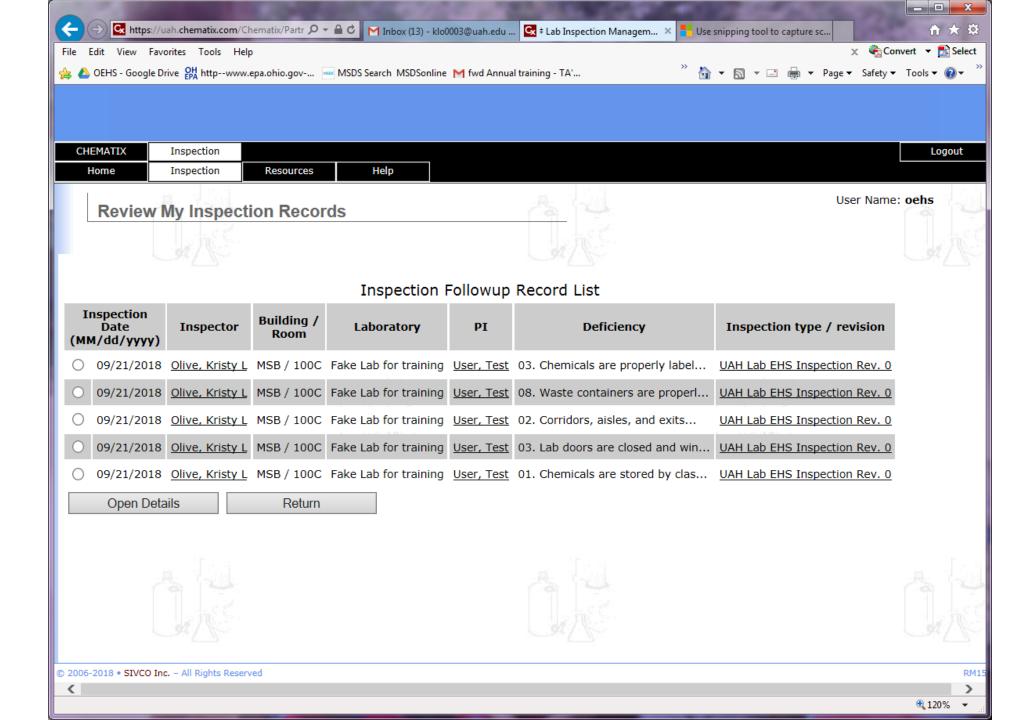

## Chematix Inspection

And Waste System

UAH OEHS September 21, 2018

On the previous slide, you had 3 options:

Resolved and Completed.

Forwarded.

Cancel & Return.

All are self-explanatory except Forwarded.