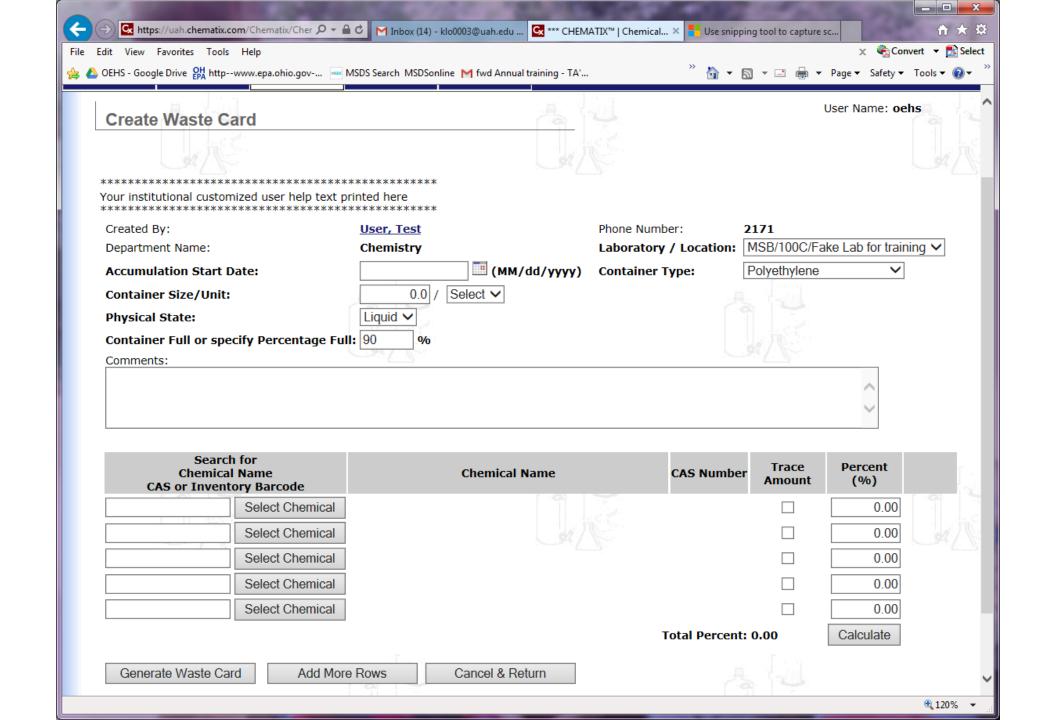

## Chematix Inspection

And Waste System

UAH OEHS September 21, 2018













On the previous slide, you had 3 options:

Resolved and Completed.

Forwarded.

Cancel & Return.

All are self-explanatory except Forwarded.

This is the function to choose if you are asking someone else to handle the item.















If you would like to do self-inspections, please contact OEHS at 2171 and we will be happy to help You set them up.

## Waste Card Labeling and Pickup Requests





















## Create a Similar Waste Card gives you this:













₱ 120% ▼















## Help us update the software:

Please log in and let us know if your lab is properly assigned.



Email, Name, Charger ID, Lab #'s and Phone to hu0003@uah.edu.