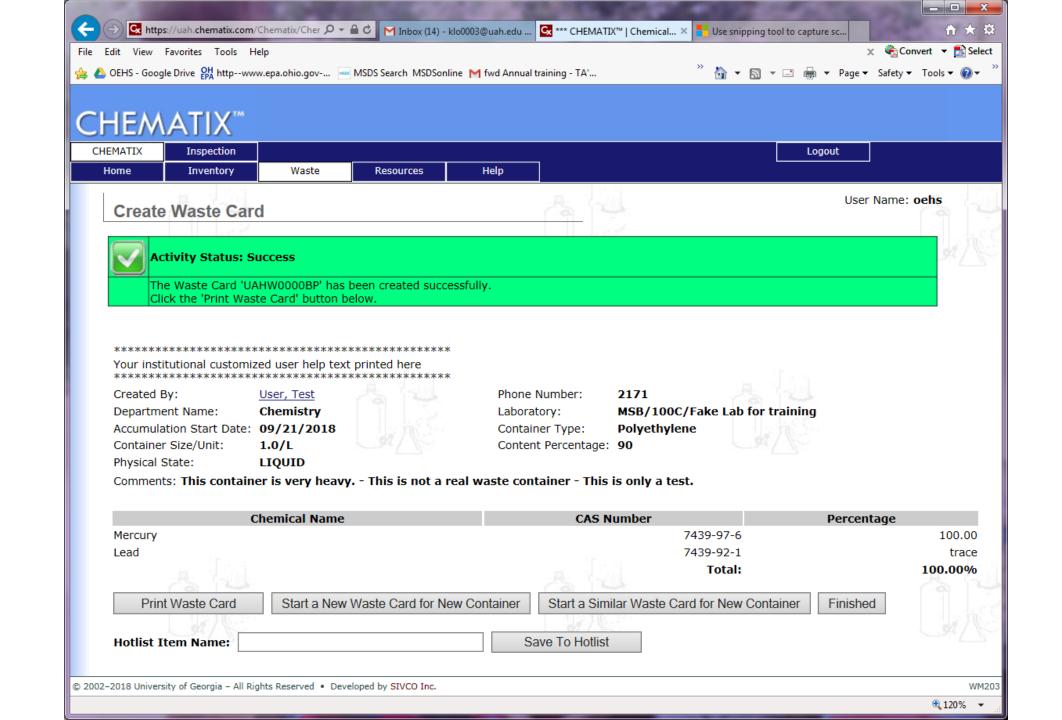

## Chematix Inspection

And Waste System

UAH OEHS September 21, 2018













On the previous slide, you had 3 options:

Resolved and Completed.

Forwarded.

Cancel & Return.

All are self-explanatory except Forwarded.

This is the function to choose if you are asking someone else to handle the item.















If you would like to do self-inspections, please contact OEHS at 2171 and we will be happy to help You set them up.

## Waste Card Labeling and Pickup Requests





















## Create a Similar Waste Card gives you this:













₱ 120% ▼















## Help us update the software:

Please log in and let us know if your lab is properly assigned.



Email, Name, Charger ID, Lab #'s and Phone to hu0003@uah.edu.