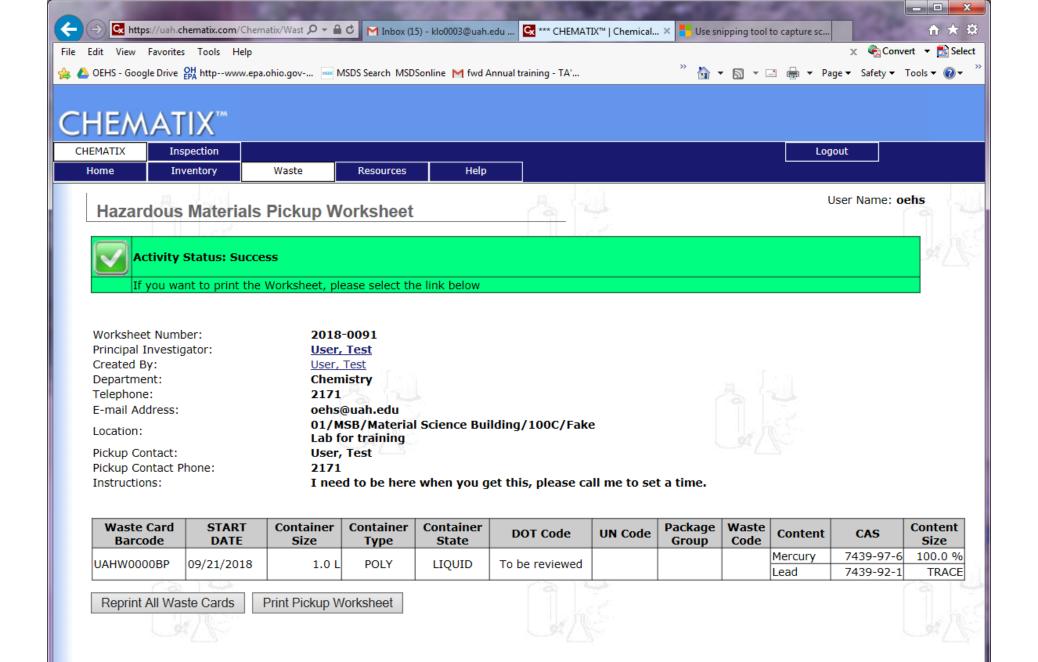

## Chematix Inspection

And Waste System

UAH OEHS September 21, 2018













On the previous slide, you had 3 options:

Resolved and Completed.

Forwarded.

Cancel & Return.

All are self-explanatory except Forwarded.

This is the function to choose if you are asking someone else to handle the item.















If you would like to do self-inspections, please contact OEHS at 2171 and we will be happy to help You set them up.

## Waste Card Labeling and Pickup Requests





















## Create a Similar Waste Card gives you this:













₱ 120% ▼















## Help us update the software:

Please log in and let us know if your lab is properly assigned.



Email, Name, Charger ID, Lab #'s and Phone to hu0003@uah.edu.