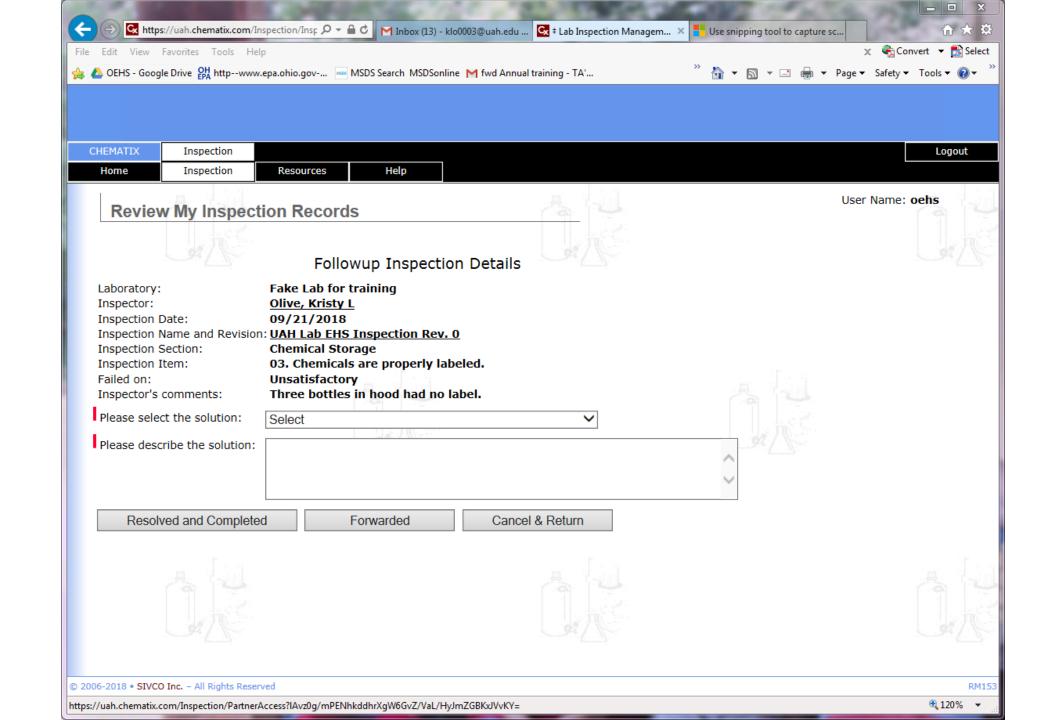

## Chematix Inspection

And Waste System

UAH OEHS September 21, 2018

On the previous slide, you had 3 options:

Resolved and Completed.

Forwarded.

Cancel & Return.

All are self-explanatory except Forwarded.

This is the function to choose if you are asking someone else to handle the item.

If you would like to do self-inspections, please contact OEHS at 2171 and we will be happy to help You set them up.