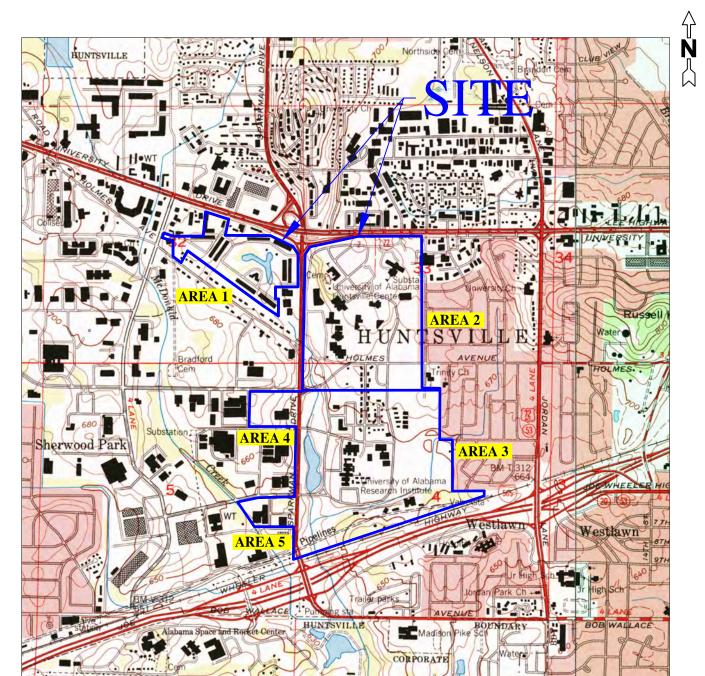

### SITE LOCATION MAP

DRAWING NO: 9793 - 1

JOB N0: 9793 DATE: 04-01-2022 SCALE: 1"= 2000' DRAWN BY: DAH

JOB NAME:

UAH MS4 SPARKMAN DRIVE NW HUNTSVILLE, ALABAMA OMI, Inc. 5151 Research Dr. NW

5151 Research Dr. NW Huntsville, AL 35805 Ph: (256) 837-7664 Fax: (256) 837-7677 OUTFALL LOCATION MAP JOB NO.: 9793 DATE: 04-01-2022 SCALE: 1" = 600' DRAWN BY: DAH DWG NO: 9793-2

# OMI, Inc. 5151 Research Dr. NW Huntsville, AL 35805

PH: (256) 837 - 7664 Huntsville, AL 35805 FAX: (256) 837 - 7677

JOB NAME:

UAH MS4 SPARKMAN DRIVE NW HUNTSVILLE, ALABAMA STORMWATER MANAGEMENT PROGRAM PLAN AREA 1 DRAWING NO: 9793 - 3

JOB NAME:

UAH MS4 SPARKMAN DRIVE NW HUNTSVILLE, ALABAMA STORMWATER MANAGEMENT PROGRAM PLAN AREA 2

DRAWING NO: 9793 - 4

JOB N0: 9793 DATE: 04-01-2022 SCALE: 1"= 500' DRAWN BY: DAH

FAX: (256) 837 - 7677

NOTE: THIS DRAWING HAS BEEN MODIFIED FROM A DRAWING PROVIDED BY: CITY OF HUNTSVILLE INTERACTIVE MAPS

JOB NAME:

UAH MS4 SPARKMAN DRIVE NW HUNTSVILLE, ALABAMA

STORMWATER MANAGEMENT PROGRAM PLAN AREA 3

DRAWING NO: 9793 - 5

JOB N0: 9793 DATE: 04-01-2022 SCALE: 1"= 500' DRAWN BY: DAH

STORMWATER MANAGEMENT PROGRAM PLAN AREA 4

DRAWING NO: 9793 - 6

JOB N0: 9793 DATE: 04-01-2022 SCALE: 1"= 300' DRAWN BY: DAH

JOB NAME:

UAH MS4 SPARKMAN DRIVE NW HUNTSVILLE, ALABAMA STORMWATER MANAGEMENT PROGRAM PLAN AREA 5

DRAWING NO: 9793 - 7

JOB N0: 9793 DATE: 04-01-2022 SCALE: 1"= 300' DRAWN BY: DAH

UAH MS4 SPARKMAN DRIVE NW HUNTSVILLE, ALABAMA