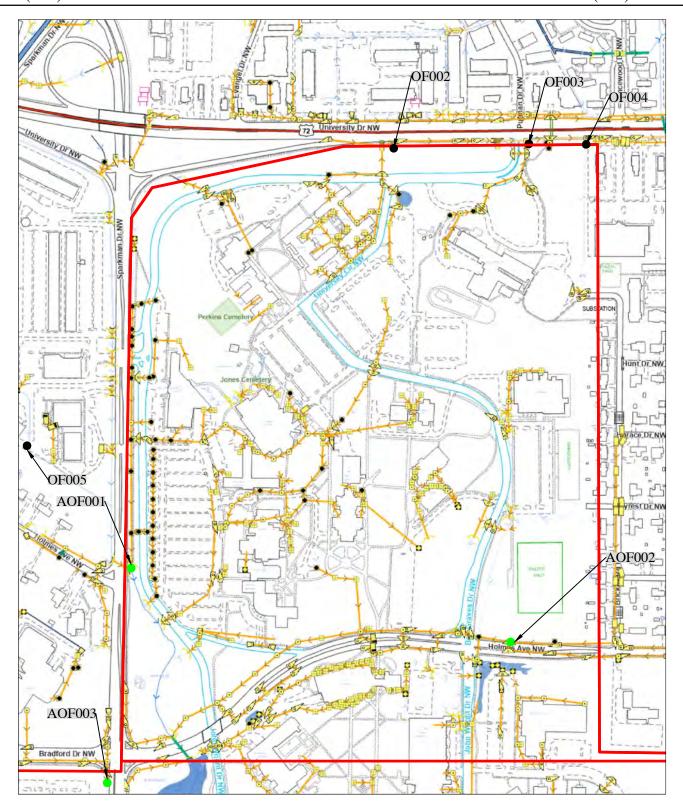

JOB NAME:

UAH MS4 SPARKMAN DRIVE NW HUNTSVILLE, ALABAMA STORMWATER MANAGEMENT PROGRAM PLAN AREA 2

DRAWING NO: 9793 - 4

JOB N0: 9793 DATE: 04-01-2022 SCALE: 1"= 500' DRAWN BY: DAH

FAX: (256) 837 - 7677

NOTE: THIS DRAWING HAS BEEN MODIFIED FROM A DRAWING PROVIDED BY: CITY OF HUNTSVILLE INTERACTIVE MAPS