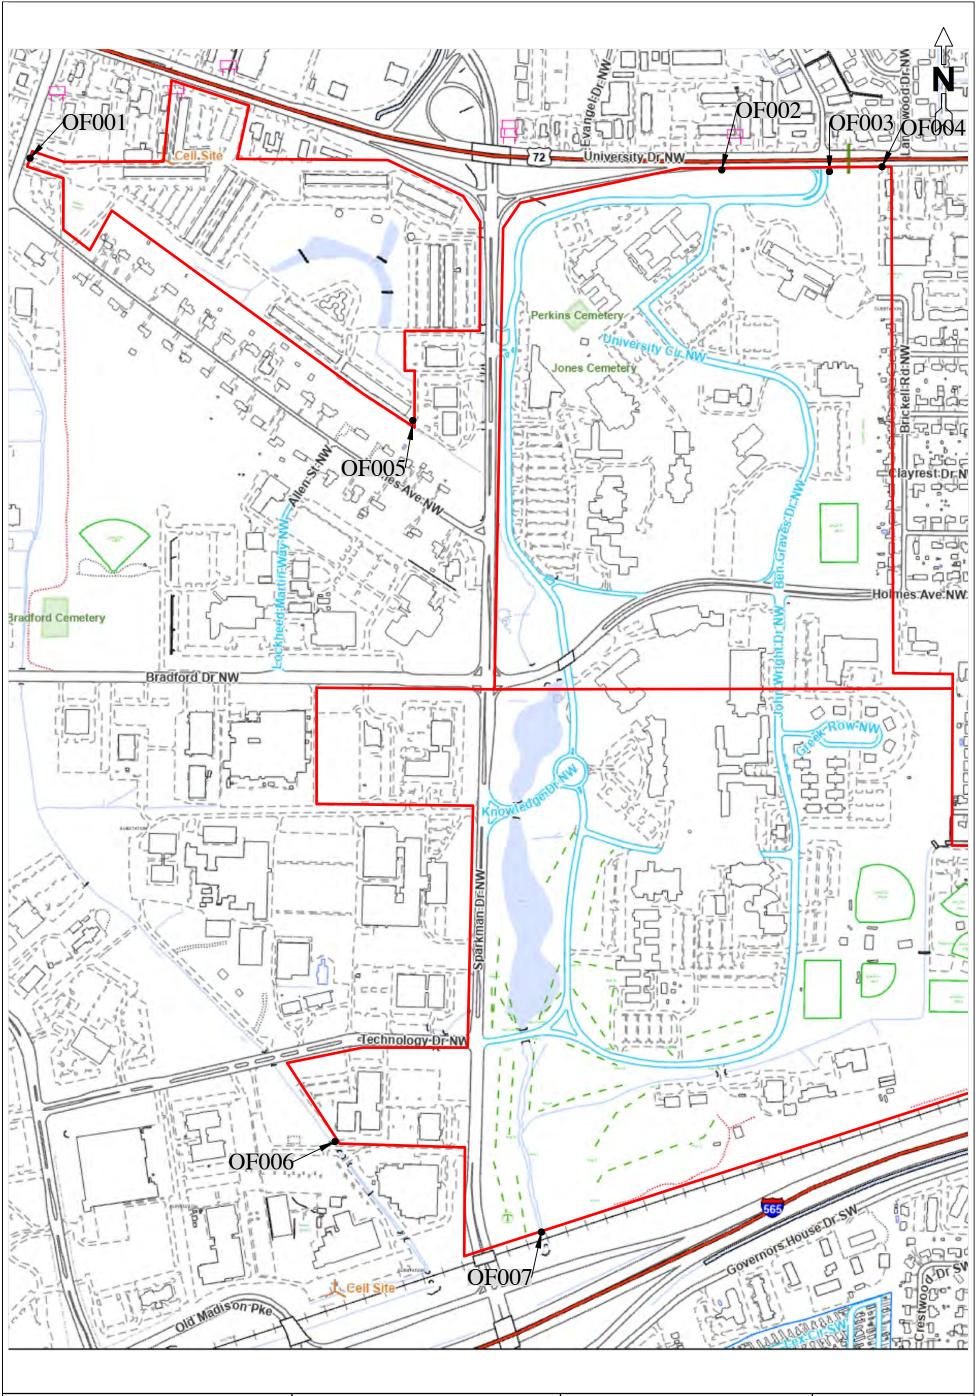

#### 6.1.2 Updated Site Map

The site map can assist with placing active measures in strategic locations and reclaiming spills and/or releases before it reaches the retention ponds. The site map was revised during the 2022 SWMPP revisions to include the storm water drainage network provided by City of Huntsville's Interactive GIS. In addition, the storm drain network on the site map can assist with tracing suspect illicit discharges. The Site Map is included in Appendix A.

### SITE LOCATION MAP

DRAWING NO: 9793 - 1

JOB N0: 9793 DATE: 04-01-2022 SCALE: 1"= 2000' DRAWN BY: DAH

JOB NAME:

UAH MS4 SPARKMAN DRIVE NW HUNTSVILLE, ALABAMA OMI, Inc. 5151 Research Dr. NW

5151 Research Dr. NW Huntsville, AL 35805 Ph: (256) 837-7664 Fax: (256) 837-7677 OUTFALL LOCATION MAP JOB NO.: 9793 DATE: 04-01-2022 SCALE: 1" = 600' DRAWN BY: DAH DWG NO: 9793-2