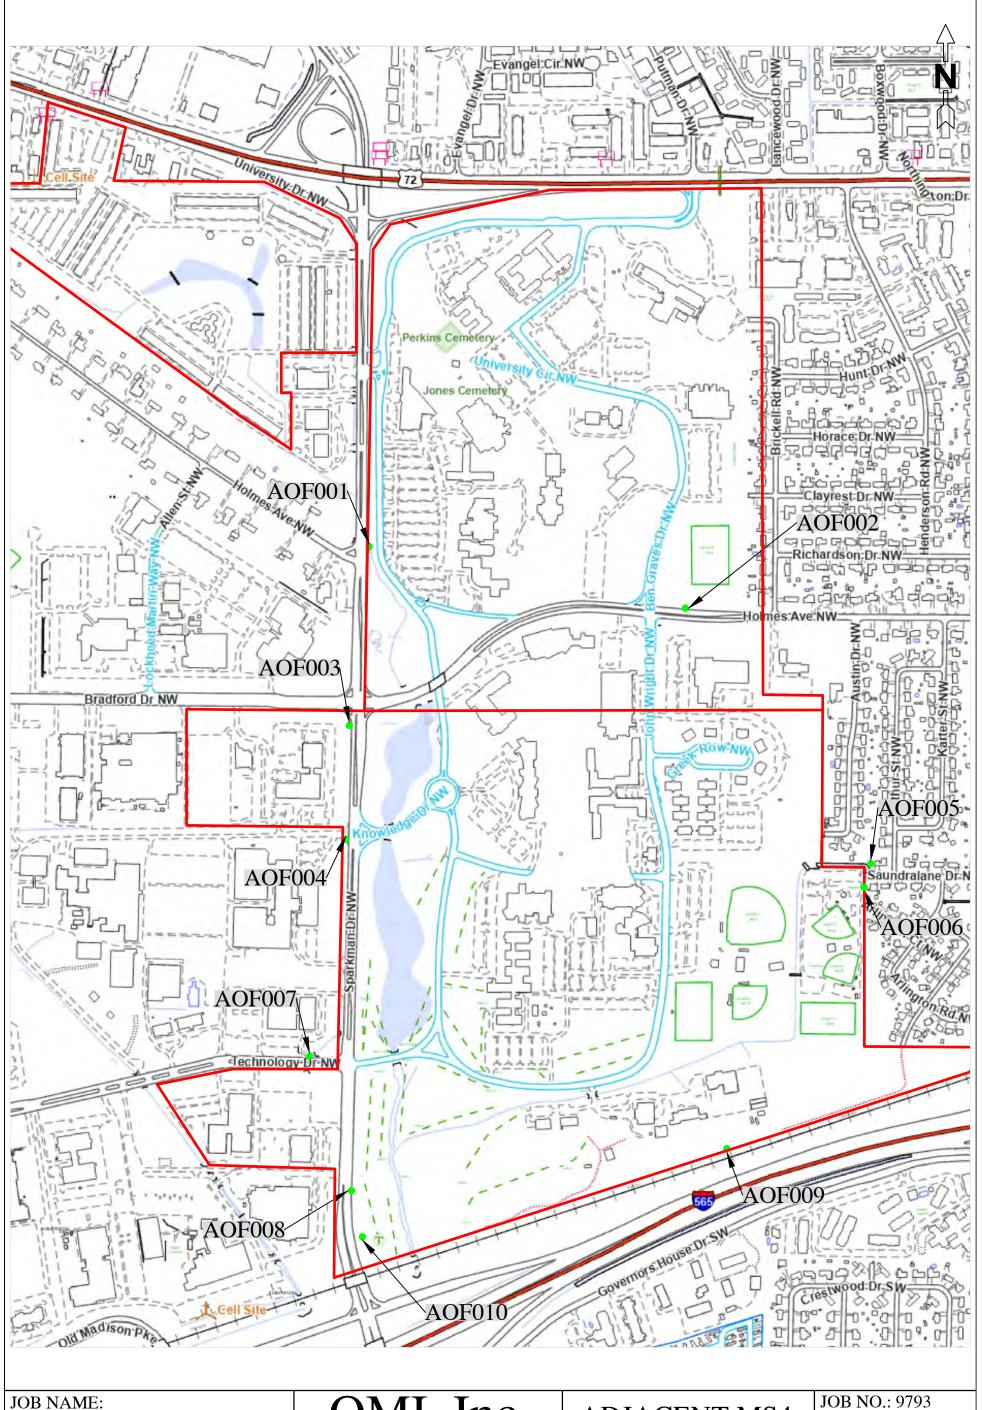

#### 6.1.2 Updated Site Map

The site map can assist with placing active measures in strategic locations and reclaiming spills and/or releases before it reaches the retention ponds. The site map was revised during the 2022 SWMPP revisions to include the storm water drainage network provided by City of Huntsville's Interactive GIS. In addition, the storm drain network on the site map can assist with tracing suspect illicit discharges. The Site Map is included in Appendix A.

5151 Research Dr. NW Huntsville, AL 35805 Ph: (256) 837-7664 Fax: (256) 837-7677

**ADJACENT MS4 OUTFALL LOCATION MAP**  DATE: 04-01-2022 SCALE: 1'' = 600'DRAWN BY: DAH DWG NO: 9793-8