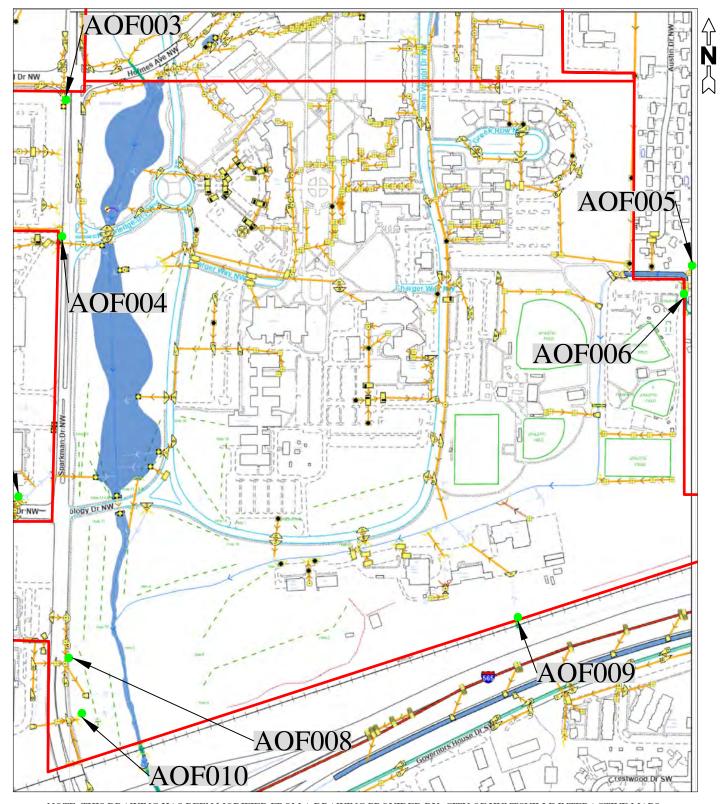

#### 6.1.2 Updated Site Map

The site map can assist with placing active measures in strategic locations and reclaiming spills and/or releases before it reaches the retention ponds. The site map was revised during the 2022 SWMPP revisions to include the storm water drainage network provided by City of Huntsville's Interactive GIS. In addition, the storm drain network on the site map can assist with tracing suspect illicit discharges. The Site Map is included in Appendix A.

# OMI, Inc. 5151 Research Dr. NW Huntsville, AL 35805

PH: (256) 837 - 7664 Huntsville, AL 35805 FAX: (256) 837 - 7677

JOB NAME:

UAH MS4 SPARKMAN DRIVE NW HUNTSVILLE, ALABAMA STORMWATER MANAGEMENT PROGRAM PLAN AREA 1 DRAWING NO: 9793 - 3

JOB N0: 9793 DATE: 04-01-2022 SCALE: 1"= 500' DRAWN BY: DAH