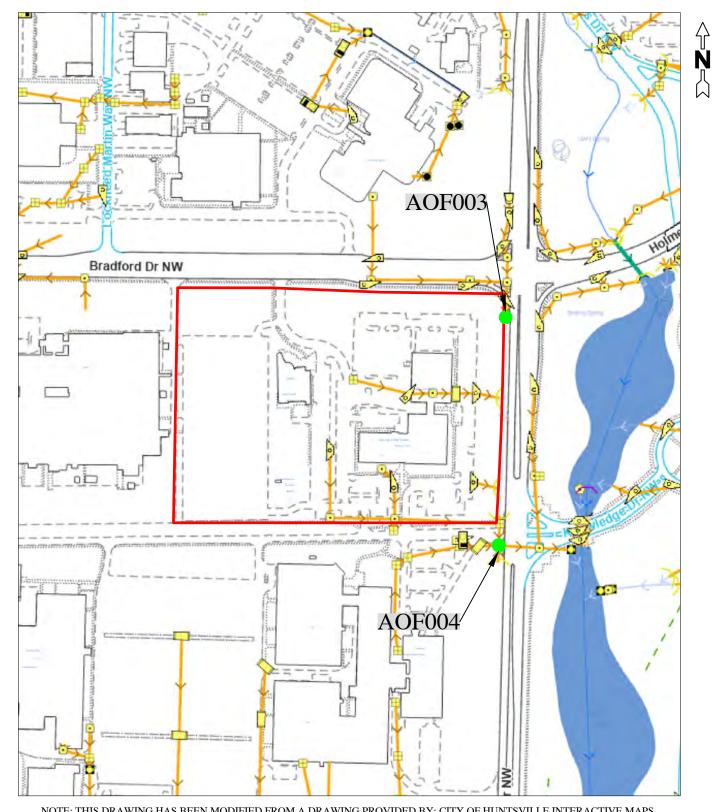

#### 6.1.2 Updated Site Map

The site map can assist with placing active measures in strategic locations and reclaiming spills and/or releases before it reaches the retention ponds. The site map was revised during the 2022 SWMPP revisions to include the storm water drainage network provided by City of Huntsville's Interactive GIS. In addition, the storm drain network on the site map can assist with tracing suspect illicit discharges. The Site Map is included in Appendix A.

# OMI, Inc. 5151 Research Dr. NW Huntsville, AL 35805

Huntsville, AL 35805 FAX: (256) 837 - 7677

PH: (256) 837 - 7664

NOTE: THIS DRAWING HAS BEEN MODIFIED FROM A DRAWING PROVIDED BY: CITY OF HUNTSVILLE INTERACTIVE MAPS

JOB NAME:

UAH MS4 SPARKMAN DRIVE NW HUNTSVILLE, ALABAMA STORMWATER MANAGEMENT PROGRAM PLAN AREA 2

DRAWING NO: 9793 - 4

JOB N0: 9793 DATE: 04-01-2022 SCALE: 1"= 500' DRAWN BY: DAH

FAX: (256) 837 - 7677

NOTE: THIS DRAWING HAS BEEN MODIFIED FROM A DRAWING PROVIDED BY: CITY OF HUNTSVILLE INTERACTIVE MAPS