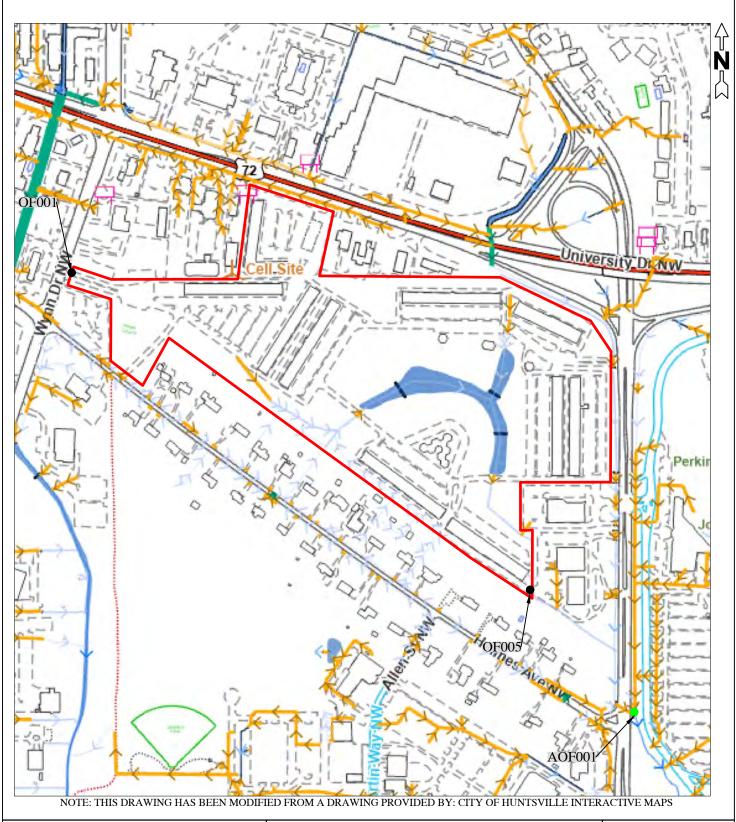

# OMI, Inc. 5151 Research Dr. NW Huntsville, AL 35805

PH: (256) 837 - 7664 Huntsville, AL 35805 FAX: (256) 837 - 7677

JOB NAME:

UAH MS4 SPARKMAN DRIVE NW HUNTSVILLE, ALABAMA STORMWATER MANAGEMENT PROGRAM PLAN AREA 1 DRAWING NO: 9793 - 3

JOB N0: 9793 DATE: 04-01-2022 SCALE: 1"= 500' DRAWN BY: DAH