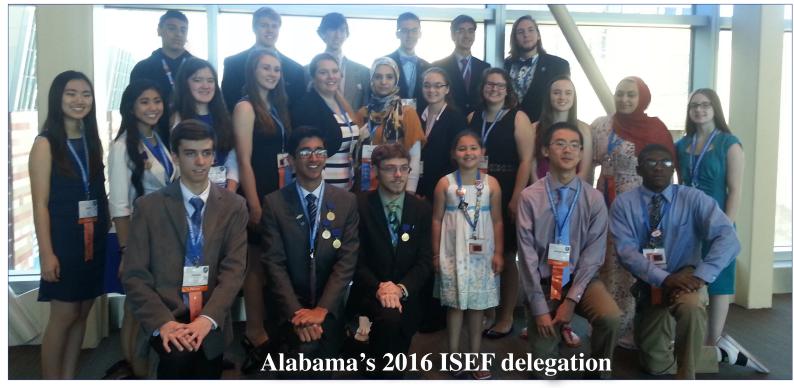

# From Alabama to the world CATECODV AWADDS

Twenty three high school students from across Alabama attended the 2016 Intel International Science and Engineering Fair (ISEF) in Pho nix. More than 1,700 students from 70 countries, regions or territor competed for prizes at the event.

Eighteen of the Alabama students earned the right to compete ISEF by winning a top prize at their regional science and engineer fair, or at the state science fair. The others attended as student obser ers, serving as volunteers and attending special workshops for impro ing research skills.

Those attending were: Michael Prevost, Rahul Lall, Sarah Bowma Travis Gunn, Elijah Greene, Rowan El-Qishawi, Rozan El-Qishaw Mahmoud El-Quishawi, Hannah James, Danika Louw, Jamie Lim, I vina Ho, Conner Reed, Edmond Strickland III, Daniel Vogler, Ale is Jones, Sharee Riggs, Makayla Prevost, Mary Alice Jouve, Arj Lakhanpal, DeMarcus Campbell, Kenneth Jiao and Lillian Vilardi.