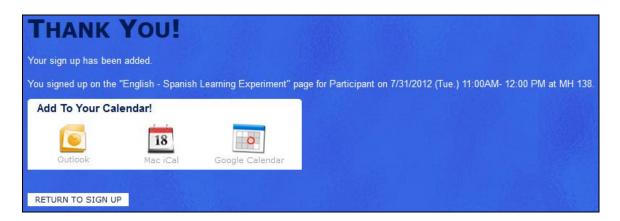

- a. Enter your email address and password
- b. Click NEW FEATURE so that you get a confirmation email and entry to your address book.
- c. Click the "Sign Up" button to complete the signup process.
- 11. At this point you will see a confirmation similar to the following:

- 12. If you see the confirmation page, you are signed up. Don't be late!!
- 13. Note the "add to calendar" link here if you wish to add the experiment session to your calendar.