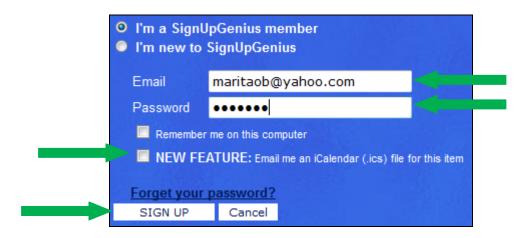

Psychology Experiment Instructions that help you sign up for an experiment in your Psychology course. This will allow you to confirm the date, time, and meeting room of the experiment.

10. Recheck the date and time, then click on "I'm a SignUpGenius member" button.

- a. Enter your email address and password
- b. Click NEW FEATURE so that you get a confirmation email and entry to your address book.
- c. Click the "Sign Up" button to complete the signup process.
- 11. At this point you will see a confirmation similar to the following: