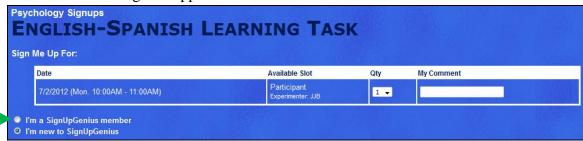

- 8. You will now see a list of sessions. Look through the dates & times for one with open slots.
- 9. Click the "Sign Up" button for the date and time you selected. A new page like the following will appear:

Psychology Experiment Instructions that help you sign up for an experiment in your Psychology course. This will allow you to confirm the date, time, and meeting room of the experiment.

10. Recheck the date and time, then click on "I'm a SignUpGenius member" button.