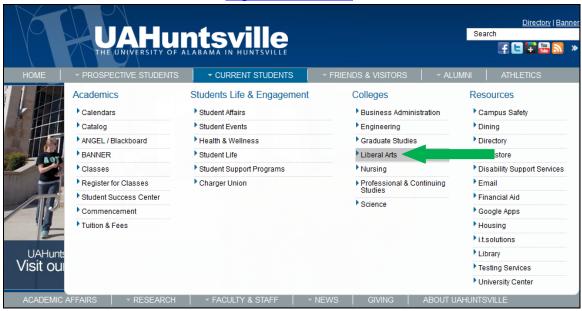

## How to sign up for an Experiment for Signupgenius.com:

1. Go to the UAH web site at <a href="http://www.uah.edu">http://www.uah.edu</a>.

2. Select the Current Students tab, then choose the Liberal Arts college.

- 3. Select the Psychology Department from the list of departments on the left hand side.
- 4. Once you are on the Psychology Department web page, select the "Experiment Listing" from the left hand side.
- 5. Browse through the list of experiments. Select one that looks interesting.