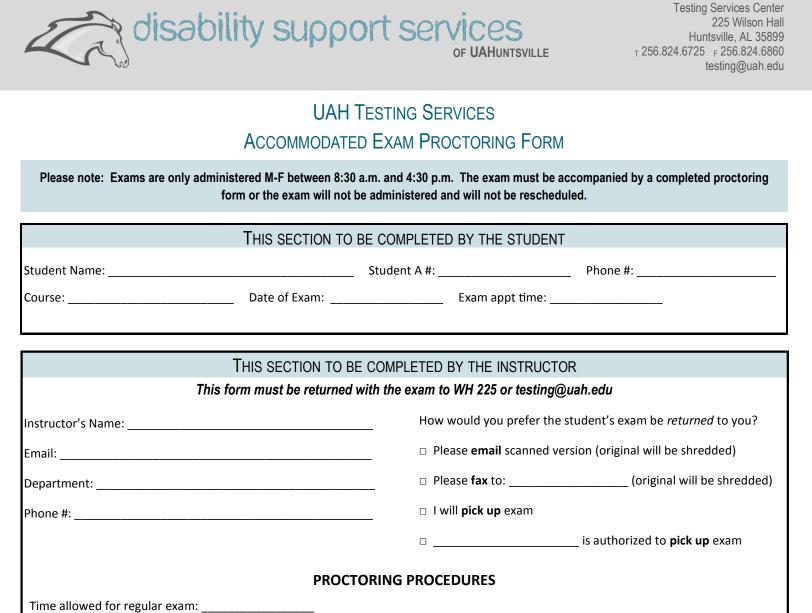

Instructions/materials (check all that apply to student testing conditions):

Notes allowed
Dictionary allowed
Dictionary allowed
Calculator allowed
Calculator allowed
Scratch paper must be returned with test
Bluebook required
Scantron sheet required

Special Instructions: \_\_\_\_\_\_\_

THIS SECTION TO BE COMPLETED BY TESTING SERVICES
Exam started: \_\_\_\_\_ Exam completed: \_\_\_\_\_ Proctored by: \_\_\_\_\_

| Exam started:           | Exam completed: | Proctored by: |       |
|-------------------------|-----------------|---------------|-------|
| Comments:               |                 |               |       |
| Picked up by:           |                 | Date:         | Time: |
| Electronically sent by: |                 | Date:         | Time: |