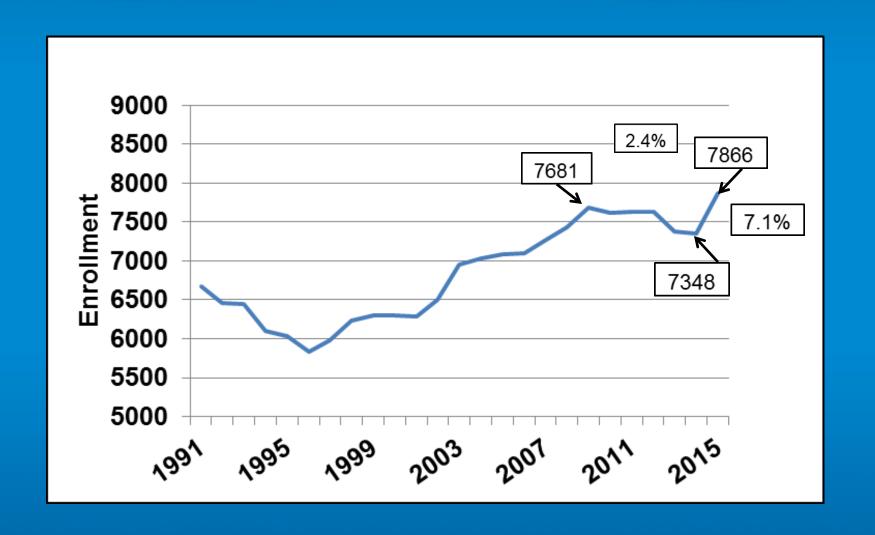

**University Park** 

**Construction Bid** 

\$716,000 (\$217,000)

\$499,000

| UAH FY2016 Budget \$1,000's |                          |             |  |  |
|-----------------------------|--------------------------|-------------|--|--|
| Revenues & Expenses         | Projected<br>FY15 Actual | FY16 Budget |  |  |
| Revenues                    |                          |             |  |  |
| State Appropriations        | \$43,997                 | \$44,959    |  |  |
| Gifts                       | \$2,972                  | \$3,898     |  |  |
| Investment Income           | \$1,221                  | \$3,852     |  |  |
| Other (PELL)                | \$7,452                  | \$7,600     |  |  |
| Tuition & Fees              | \$76,103                 | \$79,672    |  |  |
| Less