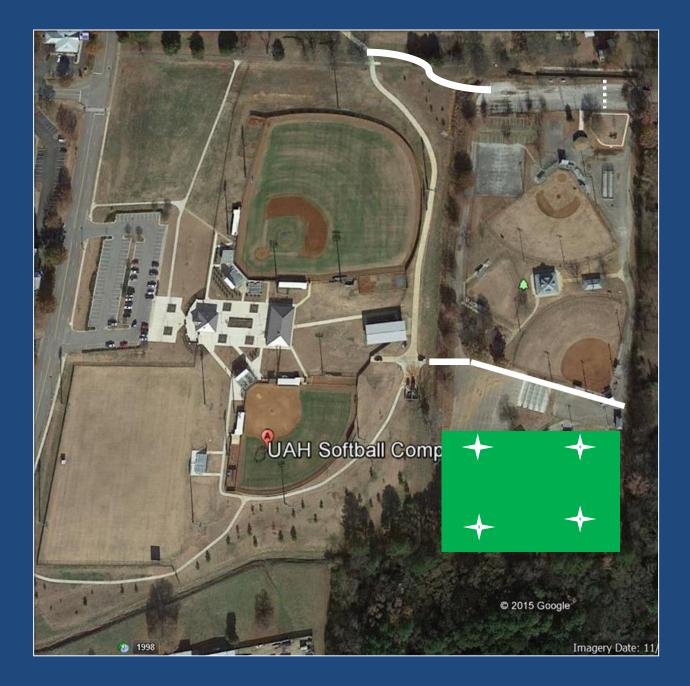

**University Park** 

**Construction Bid** 

\$716,000 (\$217,000)

\$499,000

| UAH FY2016 Budget \$1,000's |                          |             |  |  |
|-----------------------------|--------------------------|-------------|--|--|
| Revenues & Expenses         | Projected<br>FY15 Actual | FY16 Budget |  |  |
| Revenues                    |                          |             |  |  |
| State Appropriations        | \$43,997                 | \$44,959    |  |  |
| Gifts                       | \$2,972                  | \$3,898     |  |  |
| Investment Income           | \$1,221                  | \$3,852     |  |  |
| Other (PELL)                | \$7,452                  | \$7,600     |  |  |
| Tuition & Fees              | \$76,103                 | \$79,672    |  |  |
| Less S