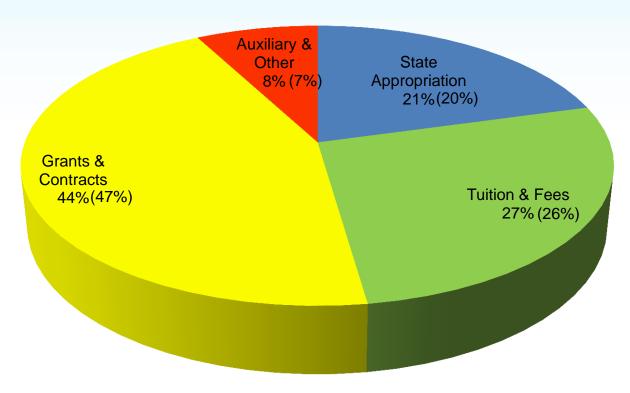

-----------|------------------|--------------------------|----------|--|
|                               | FY15             | FY16                     | % Change |  |
| O&M                           | \$42,397,235     | \$42,609,223             | 0.50%    |  |
| State Climatologist Incubator | \$850,000<br>\$0 | \$850,000<br>\$1,500,000 |          |  |
| Nursing                       | \$750,000        | \$0                      |          |  |
| Total                         | \$43,997,235     | \$44,959,223             | 2.19%    |  |



## A UAH INCUBATOR

Wilson Hall

Incubator

**Business Administration** 









## FY2016 Salary Program

- 2% Merit Pool
- \$500 Pool for ≤ \$35,000/yr
- Market/Equity Pool
- Net Average Increase: 2.35%

## FY 2015-16 Proposed Revenues \$217,168,000





## FY 2015-16 Proposed Expenses-Natural \$212,802,000





| Smoking Policies at AL Colleges/Universities |                                   |  |
|----------------------------------------------|-----------------------------------|--|
|                                              |                                   |  |
| Institution                                  | Smoking Policy*                   |  |
|                                              |                                   |  |
| A&M                                          | 1/1/2014                          |  |
| ASU                                          | 9/27/2013                         |  |
| Athens                                       | Not Within 50 Ft                  |  |
| Auburn