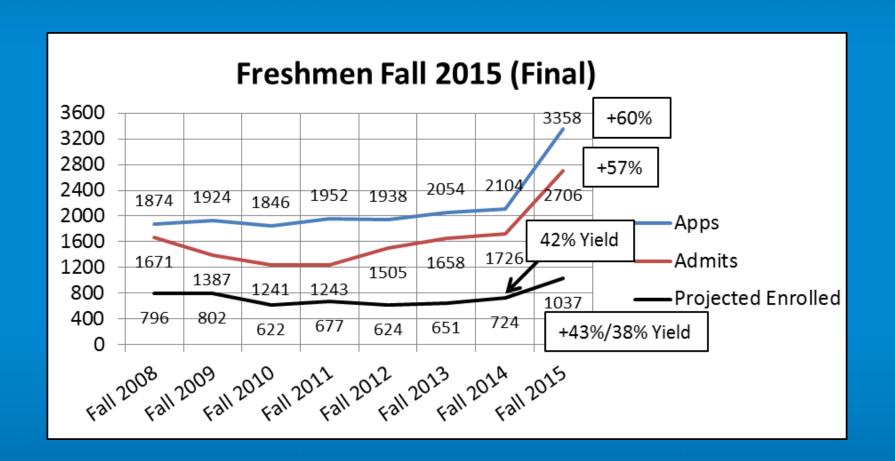

**University Park** 

**Construction Bid** 

\$716,000 (\$217,000)

\$499,000

| UAH FY2016 Budget \$1,000's |                          |             |  |  |
|-----------------------------|--------------------------|-------------|--|--|
| Revenues & Expenses         | Projected<br>FY15 Actual | FY16 Budget |  |  |
| Revenues                    |                          |             |  |  |
| State Appropriations        | \$43,997                 | \$44,959    |  |  |
| Gifts                       | \$2,972                  | \$3,898     |  |  |
| Investment Income           | \$1,221                  | \$3,852     |  |  |
| Other (PELL)                | \$7,452                  | \$7,600     |  |  |
| Tuition & Fees              | \$76,103                 | \$79,672    |  |  |
|