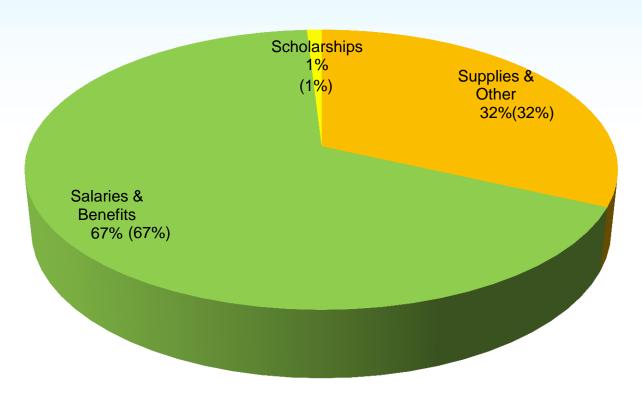

## FY 2015-16 Proposed Expenses-Natural \$212,802,000

| Smoking Policies at AL Colleges/Universities |                                   |  |
|----------------------------------------------|-----------------------------------|--|
|                                              |                                   |  |
| Institution                                  | Smoking Policy*                   |  |
|                                              |                                   |  |
| A&M                                          | 1/1/2014                          |  |
| ASU                                          | 9/27/2013                         |  |
| Athens                                       | Not Within 50 Ft                  |  |
| Auburn                                       | 8/21/2013                         |  |
| AUM                                          | Designated Areas                  |  |
| JSU                                          | Not Within 25 Ft                  |  |
| UA                                           | 1/1/2015                          |  |
| Troy                                         | 7/22/2011                         |  |
| UAB                                          | Smokefree per UAB Provost         |  |
| UAH                                          | Not Within 25 Ft                  |  |
| Montevallo                                   | Not Within 25 Ft                  |  |
| UNA                                          | Not Within 30 Ft                  |  |
| USA                                          | 8/1/2015                          |  |
| UWA                                          | Not Within 50 Ft                  |  |
|                                              |                                   |  |
| Calhoun                                      | 8/16/2010                         |  |
|                                              |                                   |  |
| *A date indicate                             | es on what date the campus became |  |