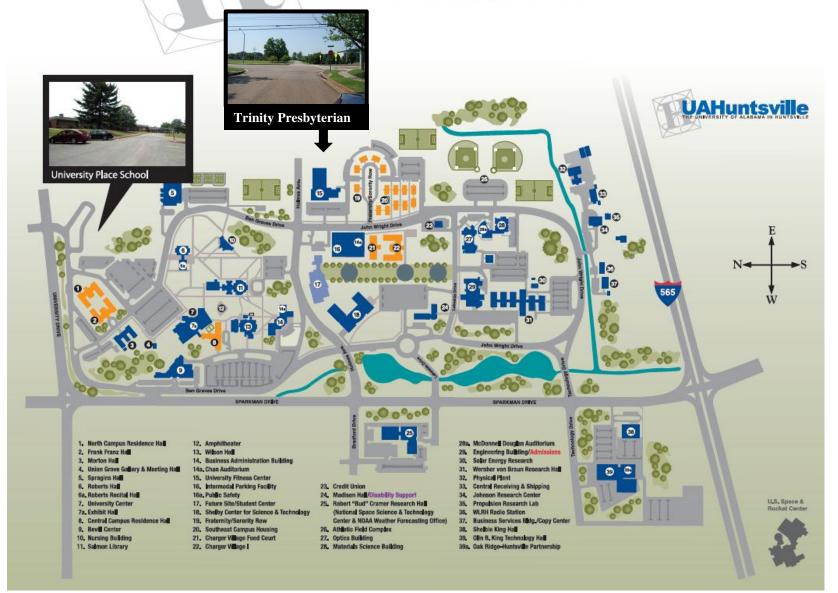

## Updates

- Greenway-Spring 13 completion (80/20 Fed/match)
- Charger Union-Late Fall 13 completion (student fees)
- Nursing Renovation/Expansion-Fall 14 completion (revenue bonds, State, private)
- SWIRL-Fall 14 completion (State)
- OBK Tech Hall "Blue Tarp Wall"-Spring 14 completion (Plant Funds)
- UC-Employee Health Center
- Madison Hall