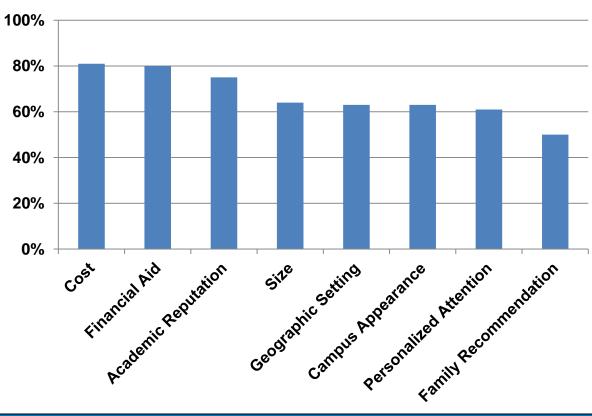

#### **STRATEGIC PRIORITY**

- Recruit students
- Improve retention and graduation rates
- Ensure a diverse student body of sufficient size for a rewarding experience

Important or Very Important to Enroll: 4-Yr Public, First-Year\*

#### **Other Factors\***

- Employment opportunities
- Opportunity to play sports

#### \* National Research Report, Noel-Levitz, 2012

Fall 2014

Fall 2014

1 11 4