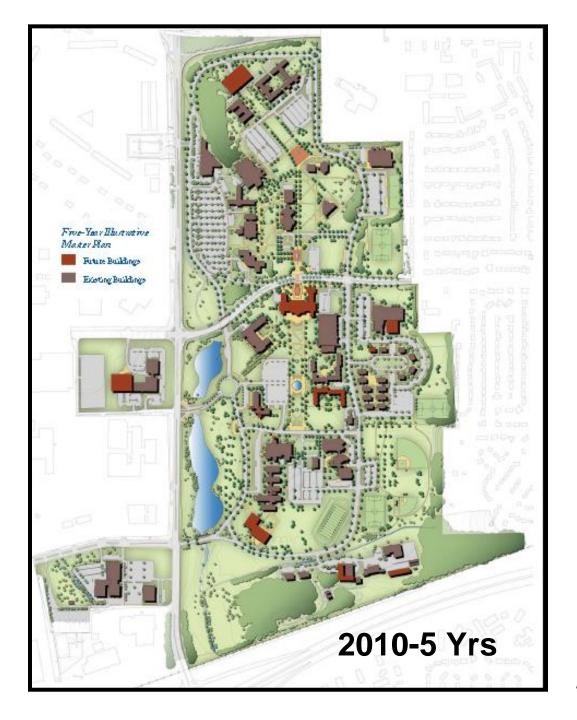

Cummings Research Park Advisory Group March 10, 2015



#### **STRATEGIC PRIORITY**

- Recruit students
- Improve retention and graduation rates
- Ensure a diverse student body of sufficient size for a rewarding experience









Important or Very Important to Enroll: 4-Yr Public, First-Year\*



#### **Other Factors\***

- Employment opportunities
- Opportunity to play sports

#### \* National Research Report, Noel-Levitz, 2012











Fall 2014

Fall 2014







1 11 4

















#### **UNIVERSITY PLACE SCHOOL-FALL 2016**













#### Campus Signage & Way Finding Campus Boundary





## Campus Signage & Way Finding





#### Campus Signage & Way Finding Pedestrian Kiosk





#### Campus Signage & Way Finding Vehicular Guides





#### Campus Signage & Way Finding Building Identifier





#### Campus Signage & Way Finding Street Signs & Parking Lots

# LOT G5 G15 Ben Graves an line fore light Particip Lat 10

THE UNIVERSITY OF ALABAMA IN HUNTSVILLE







### UAH Athletics Complex

-

Saundralane Dr NW

## University Park

University Park



#### **UNIVERSITY PARK-ACCESS**

- Open to public as a park
- East entrance to be closed to vehicular traffic
- Small lighted parking west of east entrance closure



- East entrance to be open to foot/bicycle traffic
- West entrance from campus open to vehicular traff