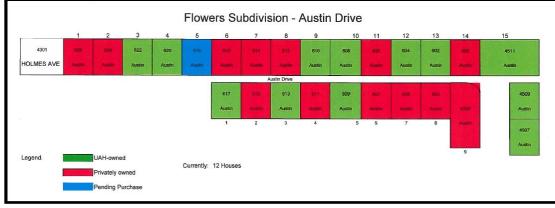

ficient size for a rewarding experience









Important or Very Important to Enroll: 4-Yr Public, First-Year\*



#### **Other Factors\***

- Employment opportunities
- Opportunity to play sports

#### \* National Research Report, Noel-Levitz, 2012











Fall 2014

Fall 2014







1 11 4

















#### **UNIVERSITY PLACE SCHOOL-FALL 2016**













#### Campus Signage & Way Finding Campus Boundary





## Campus Signage & Way Finding





#### Campus Signage & Way Finding Pedestrian Kiosk





#### Campus Signage & Way Finding Vehicular Guides





#### Campus Signage & Way Finding Building Identifier





#### Campus Signage & Way Finding Street Signs & Parking Lots

# LOT G5 G15 Ben Graves an line fore light Particip Lat 10

THE UNIVERSITY OF ALABAMA IN HUNTSVILLE







### UAH Athletics Complex

-

Saundralane Dr NW

## University Park

University Park



#### **UNIVERSITY PARK-ACCESS**

- Open to public as a park
- East entrance to be closed to vehicular traffic
- Small lighted parking west of east entrance closure



- East entrance to be open to foot/bicycle traffic
- West entrance from campus open to vehicular traffic
- Foot/bicycle paths to/from campus on Park west edge
- Open parking for visitors/UAH permit required for faculty/students/staff



#### **UNIVERSITY PARK-SAFETY**

• Patrolled by UAH Police



- Surveillance cameras to be installed
- Vehicular entrance from campus would discourage unwanted visitors
- Hazards to vehicular/foot/bicycle traffic to be mitigated



The University of Alabama In-Huntsville

© 2015 Google

14

1

-

Google