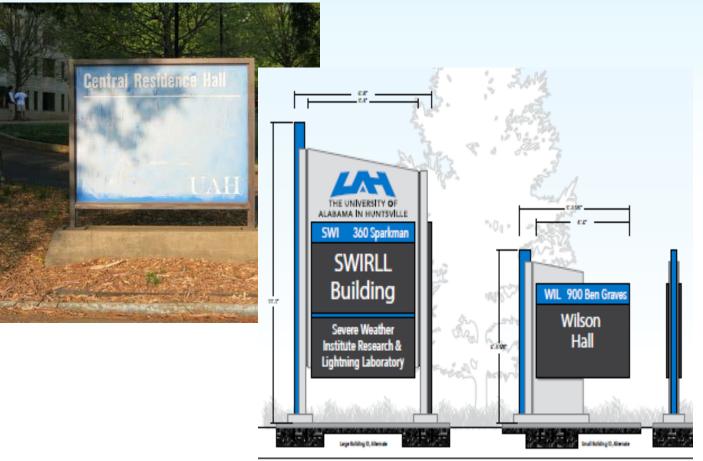

#### Campus Signage & Way Finding Building Identifier

#### Campus Signage & Way Finding Street Signs & Parking Lots