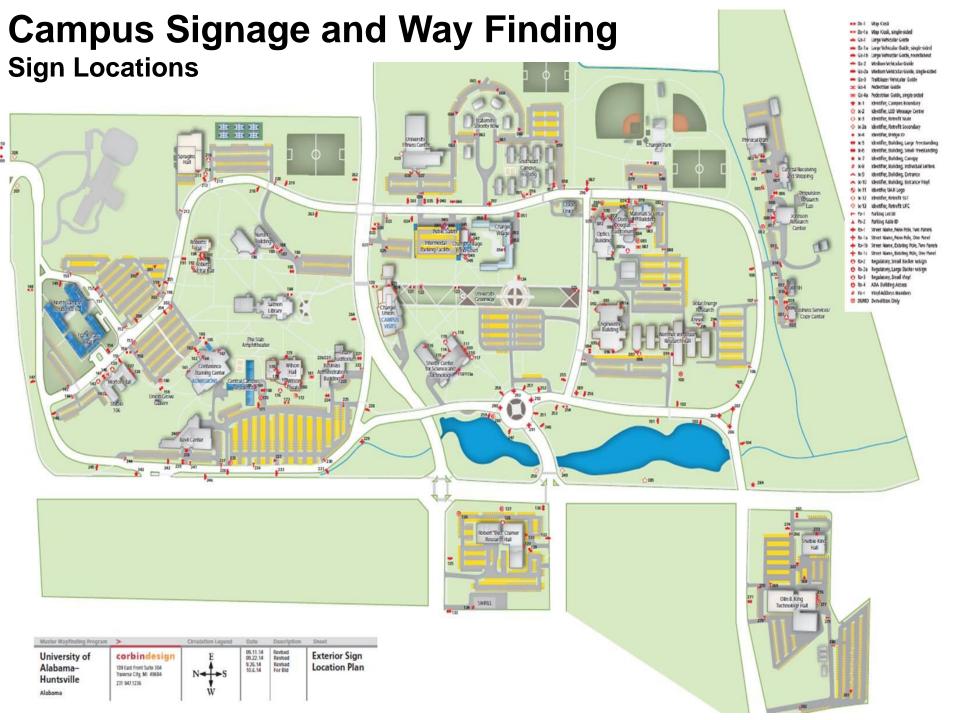

#### Campus Signage & Way Finding Campus Boundary

## Campus Signage & Way Finding