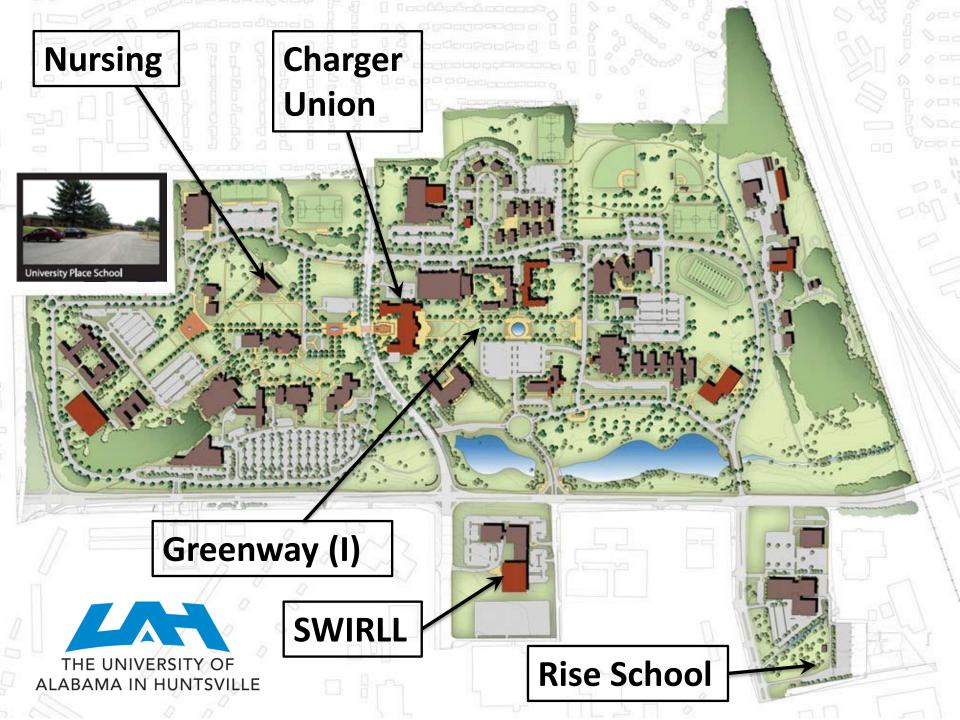

Cummings Research Park Advisory Group March 10, 2015



#### **STRATEGIC PRIORITY**

- Recruit students
- Improve retention and graduation rates
- Ensure a diverse student body of sufficient size for a rewarding experience









Important or Very Important to Enroll: 4-Yr Public, First-Year\*



#### **Other Factors\***

- Employment opportunities
- Opportunity to play sports

#### \* National Research Report, Noel-Levitz, 2012











Fall 2014

Fall 2014







1 11 4

















#### **UNIVERSITY PLACE SCHOOL-FALL 2016**













#### Campus Signage & Way Finding Campus Boundary





## Campus Signage & Way Finding





#### Campus Signage & Way Finding Pedestrian Kiosk





#### Campus Signage & Way Finding Vehicular Guides





#### Campus Signage & Way Finding Building Identifier





#### Campus Signage & Way Finding Street Signs & Parking Lots

# LOT G5 G15 Ben Graves an line fore light Particip Lat 10

THE UNIVERSITY OF ALABAMA IN HUNTSVILLE







### UAH Athletics Complex

-

Saundralane Dr NW

## University Park

University Park



#### **UNIVERSITY PARK-ACCESS**

- Open to public as a park
- East entrance to be closed to vehicular traffic
- Small lighted parking west of east entrance closu