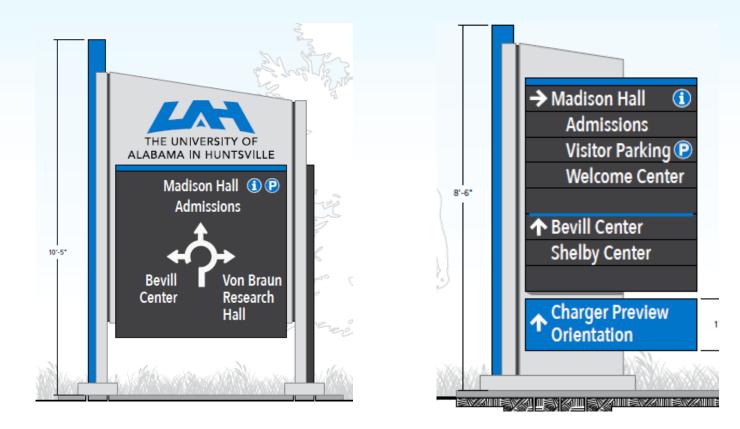

#### Campus Signage & Way Finding Vehicular Guides

#### Campus Signage & Way Finding Building Identifier