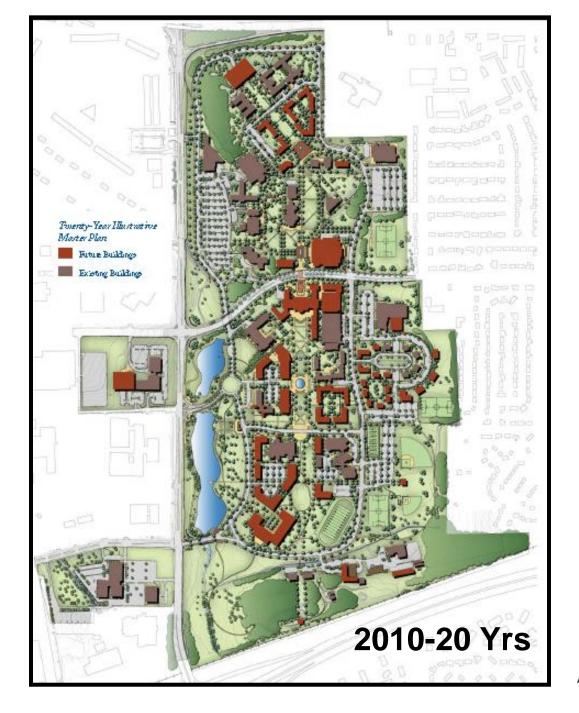

Cummings Research Park Advisory Group March 10, 2015



#### **STRATEGIC PRIORITY**

- Recruit students
- Improve retention and graduation rates
- Ensure a diverse student body of sufficient size for a rewarding experience









Important or Very Important to Enroll: 4-Yr Public, First-Year\*



#### **Other Factors\***

- Employment opportunities
- Opportunity to play sports

#### \* National Research Report, Noel-Levitz, 2012











Fall 2014

Fall 2014







1 11 4

















#### **UNIVERSITY PLACE SCHOOL-FALL 2016**













#### Campus Signage & Way Finding Campus Boundary





## Campus Signage & Way Finding





#### Campus Signage & Way Finding Pedestrian Kiosk





#### Campus Signage & Way Finding Vehicular Guides





#### Campus Signage & Way Finding Building Identifier





#### Campus Signage & Way Finding Street Signs & Parking Lots

# LOT G5 G15 Ben Graves an line fore light Particip Lat 10

THE UNIVERSITY OF ALABAMA IN HUNTSVILLE







### UAH Athletics Complex

-

Saundralane Dr NW

## University Park

University Park



#### **UNIVERSITY PARK-ACCESS**

- Open to public as a park
- East entrance to be closed to vehicular traffic
- Small lighted parking west of east entrance closure



- East entrance to be open to foot/bicycle traffic
- West entrance from campus open to vehicular traffic
-