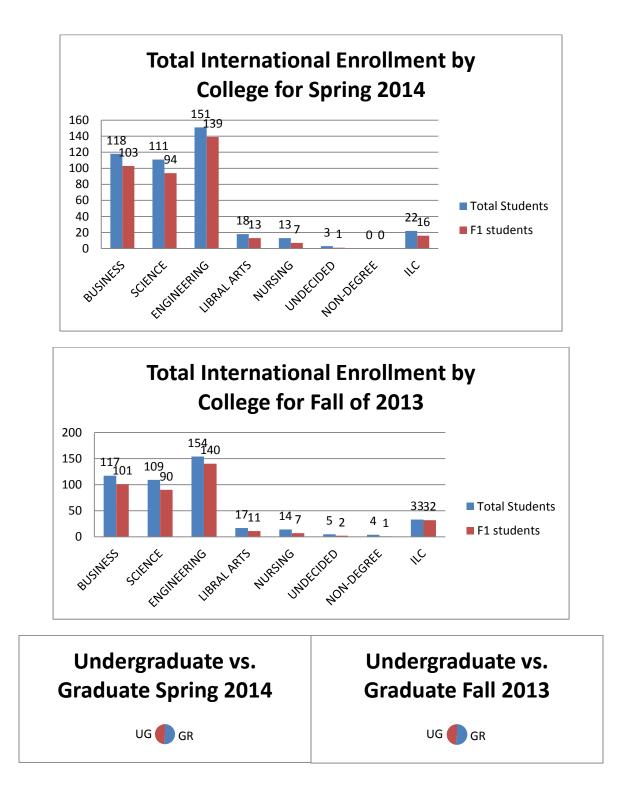

#### **Total International Enrollment by College**

| College      | Fall 2013 |
|--------------|-----------|
| Business     | 117       |
| Engineering  | 154       |
| Liberal Arts | 17        |
| Nursing      | 14        |
| Science      | 109       |
| Non-Degree   | 4         |
| ILC          | 33        |

#### **Total International Enrollment by College**

| College                                                 | Spring 2014                |
|---------------------------------------------------------|----------------------------|
| Business                                                | 118                        |
| Engineering                                             | 151                        |
| Liberal Arts                                            | 18                         |
| Nursing                                                 | 13                         |
| Science                                                 | 111                        |
| Non-Degree                                              | 0                          |
| ILC                                                     | 22                         |
| Undecided                                               | 3                          |
| Liberal Arts<br>Nursing<br>Science<br>Non-Degree<br>ILC | 18<br>13<br>111<br>0<br>22 |

## F1 Visa by College Fall 2013

| College      | Fall 2013 |
|--------------|-----------|
| Business     | 101       |
| Engineering  | 140       |
| Liberal Arts | 11        |
| Nursing      | 7         |
| Science      | 90        |
| Non-Degree   | 1         |
| ILC          | 32        |

# F1 Visa by College Spring 2014

| College      | Spring 2014 |
|--------------|-------------|
| Business     | 103         |
| Engineering  | 139         |
| Liberal Arts | 13          |
| Nursing      | 7           |
| Science      | 94          |
| Non-Degree   | 0           |
| ILC          | 16          |
| Undecided    | 1           |