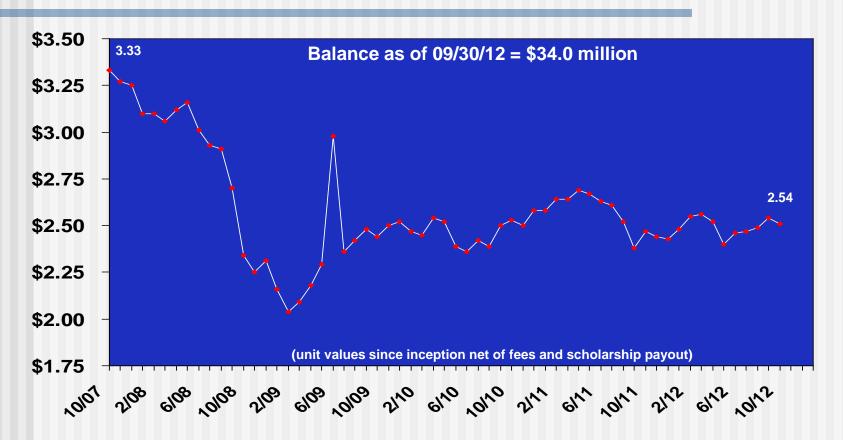

## UA System Pooled Endowment Fund Unit Values

Transferred \$14,697,924 to UAPEF in FY08, \$291,802 in FY09, \$420,525 in FY10, \$1,742,227 in FY11 and \$518,289 in FY12.