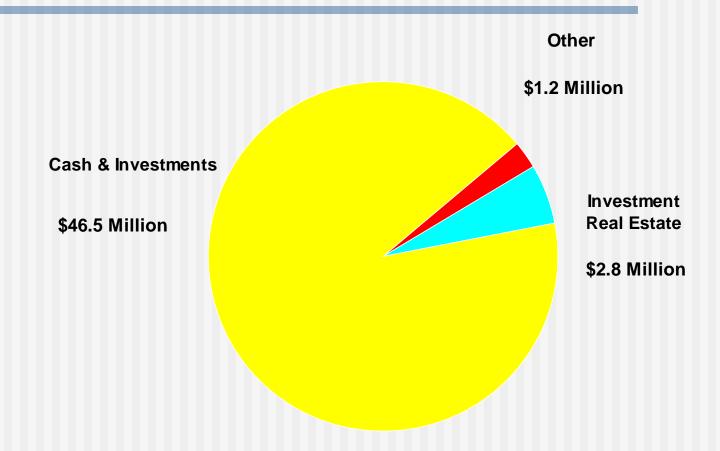

# University of Alabama Huntsville Foundation

Financial Report September 30, 2012



# **Balance Sheet Summary September 30, 2012**

|                     | Book Value          |                     |
|---------------------|---------------------|---------------------|
|                     | 09/30/12            | 09/30/11            |
| <b>Total Assets</b> | \$50,564,997        | \$46,654,967        |
| Total Liabilities   | <u>\$ (201,610)</u> | <b>\$ (168,452)</b> |
| Net Assets          | \$50,363,387        | \$46,486,515        |



# Market Value of Assets September 30, 2012





#### Summary of Net Assets (Fund Balance) September 30, 2012

#### **TOTAL NET ASSETS = \$50.3 MILLION**



**TOTAL NET ASSETS** = \$50.5 Million Assets less \$.2 Million Liabilities



## UA System Pooled Endowment Fund Unit Values



Transferred \$14,697,924 to UAPEF in FY08, \$291,802 in FY09, \$420,525 in FY10, \$1,742,227 in FY11 and \$518,289 in FY12.



# Summary of Financial Transactions September 30, 2012 Compared to FY11 totals

| Total Revenues         | 09/30/12<br>\$ 7,230,724 | <u>09/30/11</u><br>\$ 6,011,907 |
|------------------------|--------------------------|---------------------------------|
| Total Expenses         | <u>\$(3,353,852)</u>     | <u>\$(4,510,336)</u>            |
| Increase in Net Assets | \$ 3,876,872             | \$ 1,501,571                    |