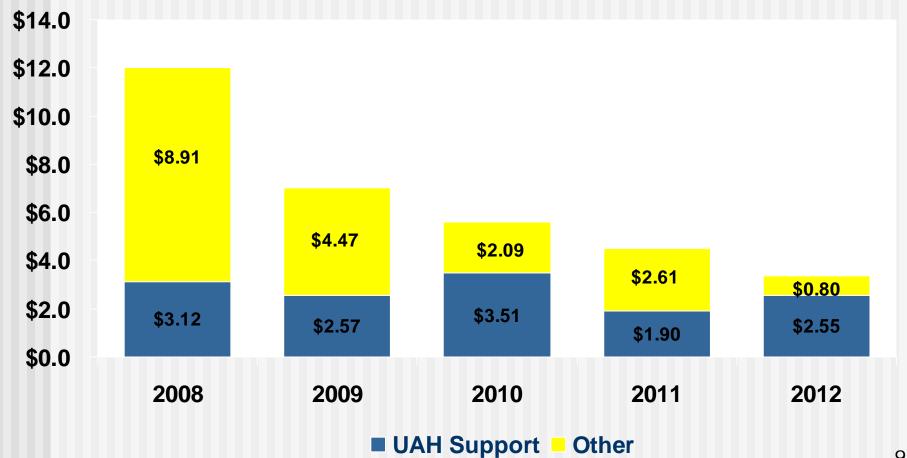

SSETS = \$50.3 MILLION**



**TOTAL NET ASSETS** = \$50.5 Million Assets less \$.2 Million Liabilities



## UA System Pooled Endowment Fund Unit Values



Transferred \$14,697,924 to UAPEF in FY08, \$291,802 in FY09, \$420,525 in FY10, \$1,742,227 in FY11 and \$518,289 in FY12.



# Summary of Financial Transactions September 30, 2012 Compared to FY11 totals

| Total Revenues         | 09/30/12<br>\$ 7,230,724 | <u>09/30/11</u><br>\$ 6,011,907 |
|------------------------|--------------------------|---------------------------------|
| Total Expenses         | <u>\$(3,353,852)</u>     | <u>\$(4,510,336)</u>            |
| Increase in Net Assets | \$ 3,876,872             | \$ 1,501,571                    |



### **Total Net Assets (Fund Balance)**





#### Revenues





### **Expenses**





### **Net Results**