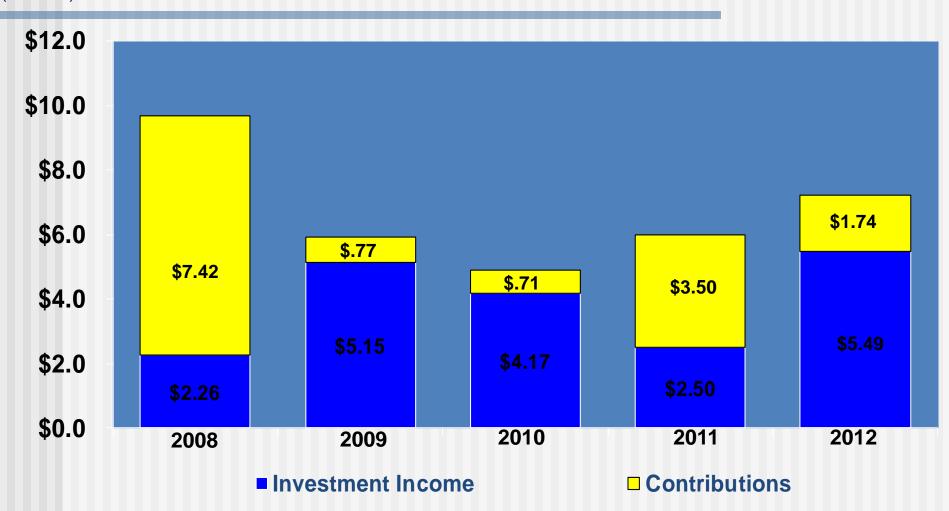

12

#### **TOTAL NET ASSETS = \$50.3 MILLION**



**TOTAL NET ASSETS** = \$50.5 Million Assets less \$.2 Million Liabilities



## UA System Pooled Endowment Fund Unit Values



Transferred \$14,697,924 to UAPEF in FY08, \$291,802 in FY09, \$420,525 in FY10, \$1,742,227 in FY11 and \$518,289 in FY12.



# Summary of Financial Transactions September 30, 2012 Compared to FY11 totals

| Total Revenues         | 09/30/12<br>\$ 7,230,724 | <u>09/30/11</u><br>\$ 6,011,907 |
|------------------------|--------------------------|---------------------------------|
| Total Expenses         | <u>\$(3,353,852)</u>     | <u>\$(4,510,336)</u>            |
| Increase in Net Assets | \$ 3,876,872             | \$ 1,501,571                    |



### **Total Net Assets (Fund Balance)**





#### Revenues





### **Expenses**





### **Net Results**