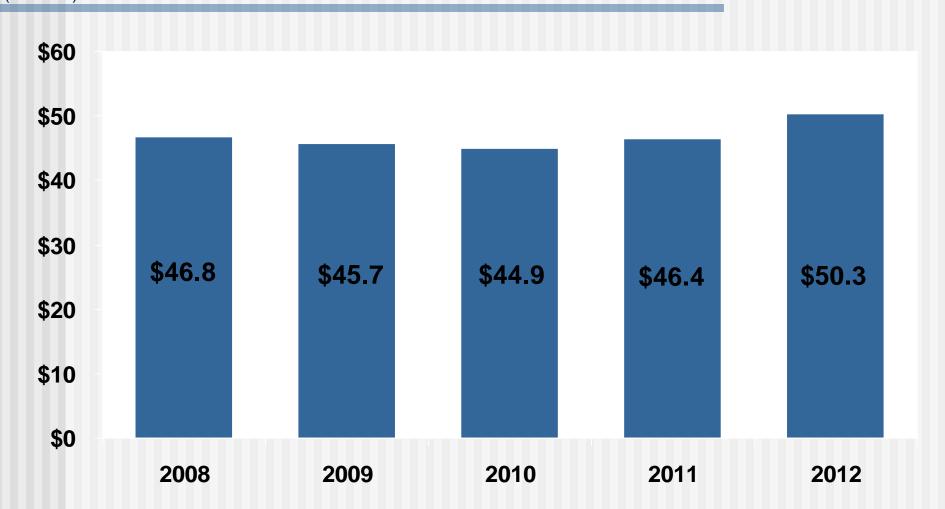

# **Balance Sheet Summary September 30, 2012**

|                     | Book Value          |                     |
|---------------------|---------------------|---------------------|
|                     | 09/30/12            | 09/30/11            |
| <b>Total Assets</b> | \$50,564,997        | \$46,654,967        |
| Total Liabilities   | <u>\$ (201,610)</u> | <b>\$ (168,452)</b> |
| Net Assets          | \$50,363,387        | \$46,486,515        |