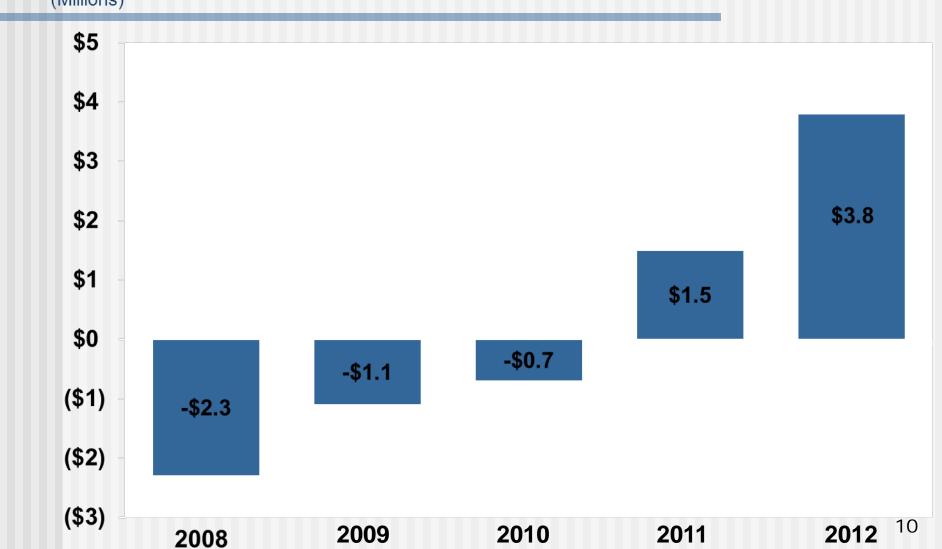

# Summary of Financial Transactions September 30, 2012 Compared to FY11 totals

| Total Revenues         | 09/30/12<br>\$ 7,230,724 | <u>09/30/11</u><br>\$ 6,011,907 |
|------------------------|--------------------------|---------------------------------|
| Total Expenses         | <u>\$(3,353,852)</u>     | <u>\$(4,510,336)</u>            |
| Increase in Net Assets | \$ 3,876,872             | \$ 1,501,571                    |

### **Net Results**