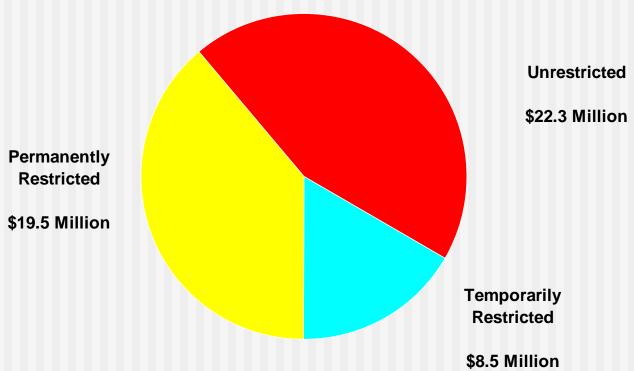

#### Summary of Net Assets (Fund Balance) September 30, 2012

#### **TOTAL NET ASSETS = \$50.3 MILLION**

**TOTAL NET ASSETS** = \$50.5 Million Assets less \$.2 Million Liabilities